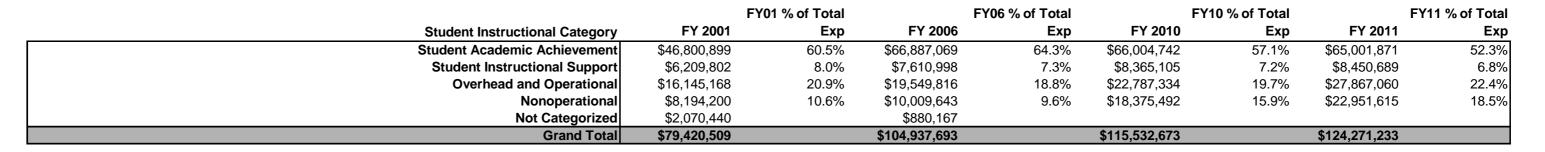

#### **Greater Clark County Schools (1010)**

|                                                                        | FY 2001 | FY 2006 | FY 2010 | FY 2011 |
|------------------------------------------------------------------------|---------|---------|---------|---------|
| Student Instructional Expenditures (Academic Achievement plus Support) | 68.5%   | 71.6%   | 64.4%   | 59.1%   |