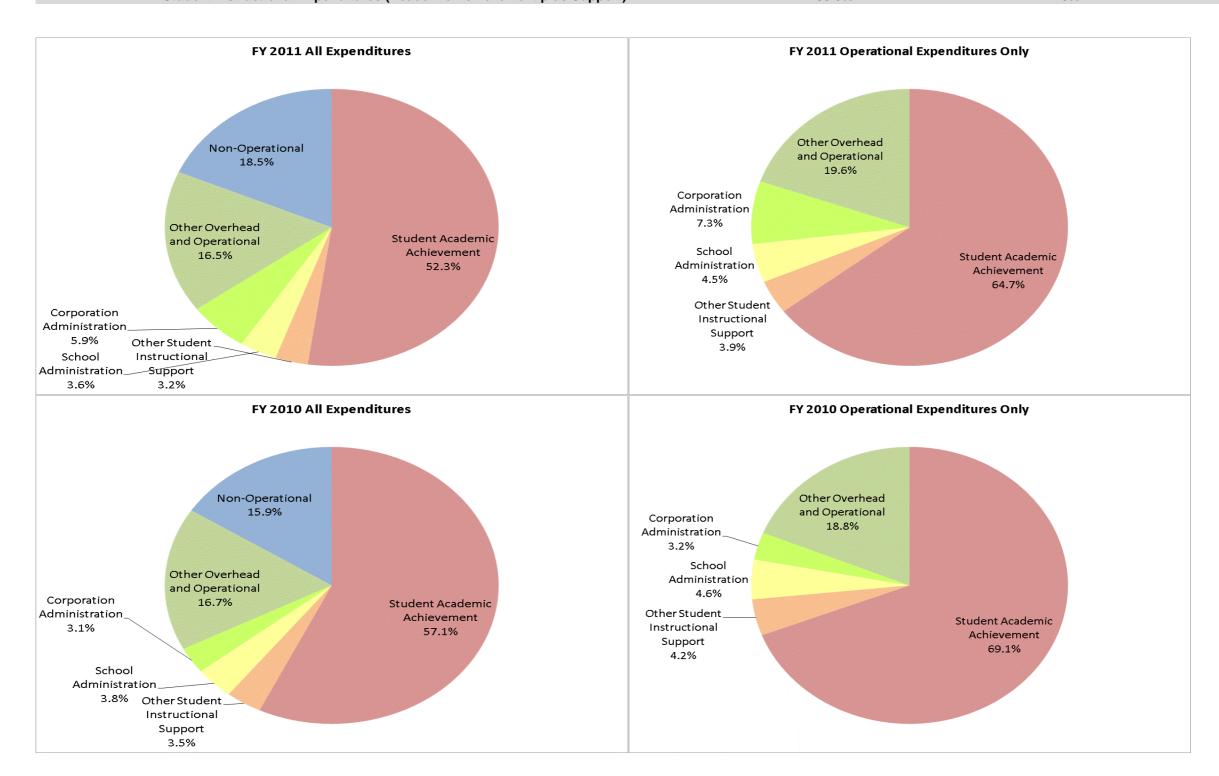

#### **Greater Clark County Schools (1010)**

|                                                                        | FY 2001 | FY 2006 | FY 2010 | FY 2011 |
|------------------------------------------------------------------------|---------|---------|---------|---------|
| Student Instructional Expenditures (Academic Achievement plus Support) | 68.5%   | 71.6%   | 64.4%   | 59.1%   |