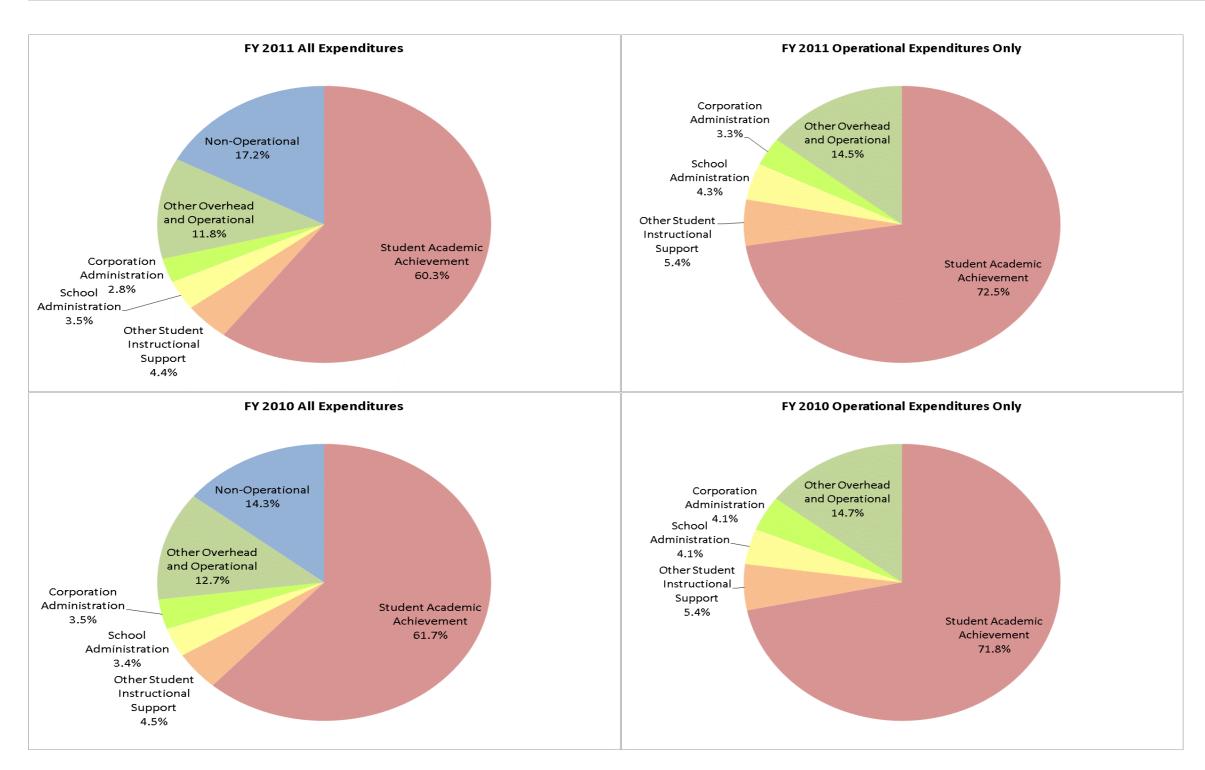

### **Goshen Community Schools (2315)**

|                                |              | FY01 % of Total |              | FY06 % of Total | I            | FY10 % of Total |              | FY11 % of Total |
|--------------------------------|--------------|-----------------|--------------|-----------------|--------------|-----------------|--------------|-----------------|
| Student Instructional Category | FY 2001      | Exp             | FY 2006      | Exp             | FY 2010      | Exp             | FY 2011      | Exp             |
| Student Academic Achievement   | \$28,971,568 | 56.0%           | \$43,141,421 | 61.0%           | \$53,282,271 | 61.7%           | \$49,846,074 | 60.3%           |
| Student Instructional Support  | \$5,648,089  | 10.9%           | \$6,118,629  | 8.6%            | \$6,831,742  | 7.9%            | \$6,510,206  | 7.9%            |
| Overhead and Operational       | \$7,433,686  | 14.4%           | \$10,730,097 | 15.2%           | \$13,938,008 | 16.1%           | \$12,071,418 | 14.6%           |
| Nonoperational                 | \$9,661,623  | 18.7%           | \$10,750,973 | 15.2%           | \$12,368,923 | 14.3%           | \$14,221,402 | 17.2%           |
| Grand Total                    | \$51,714,966 |                 | \$70,741,119 |                 | \$86,420,945 |                 | \$82,649,099 |                 |

|                                                                        | FY 2001 | FY 2006 | FY 2010 | FY 2011 |
|------------------------------------------------------------------------|---------|---------|---------|---------|
| Student Instructional Expenditures (Academic Achievement plus Support) | 66.9%   | 69.6%   | 69.6%   | 68.2%   |