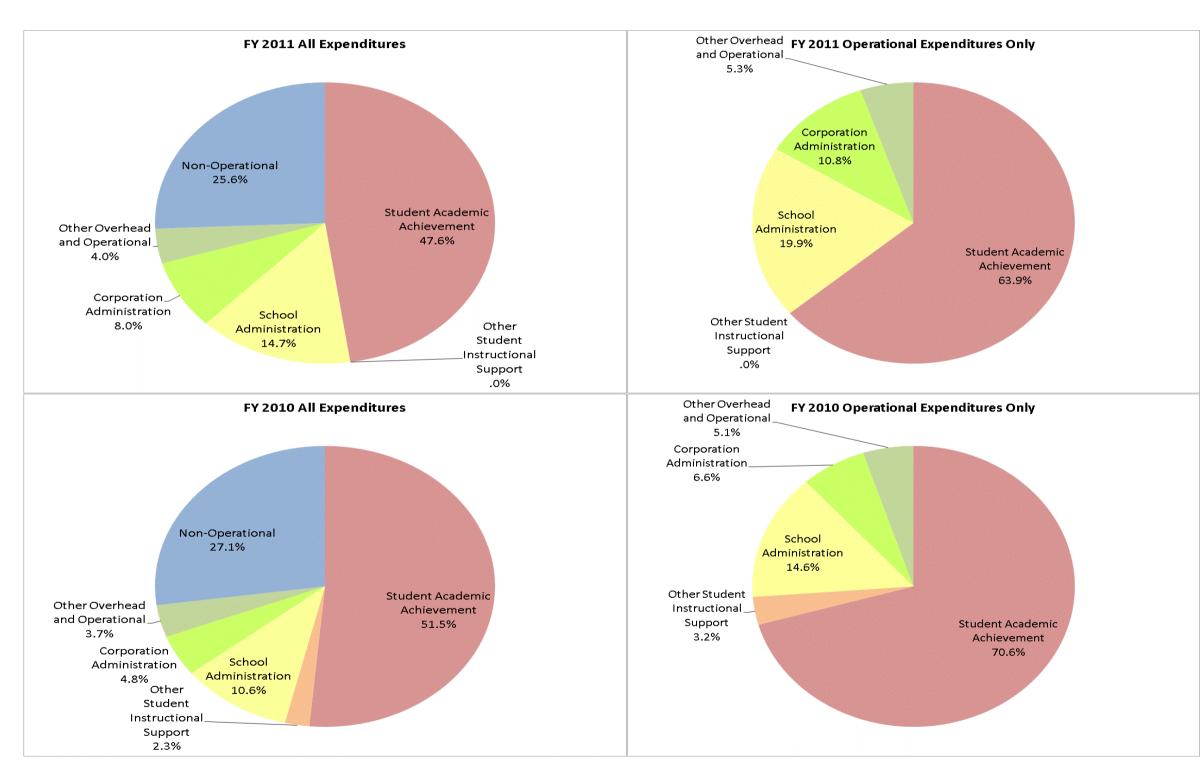

## School Corporation Expenditures by Expenditure Type Biannual Financial Report Data July 2010 - June 2011 Geist Montessori Academy (9665)

|    |                                | F       | Y01 % of Total | FY      | 06 % of Total | FY        | 10 % of Total | F         | Y11 % of Total |
|----|--------------------------------|---------|----------------|---------|---------------|-----------|---------------|-----------|----------------|
| 5) | Student Instructional Category | FY 2001 | Exp            | FY 2006 | Ехр           | FY 2010   | Exp           | FY 2011   | Ехр            |
|    | Student Academic Achievement   |         |                |         | .0%           | \$392,028 | 51.5%         | \$453,365 | 47.6%          |
|    | Student Instructional Support  |         |                | \$500   | 8.2%          | \$98,409  | 12.9%         | \$140,309 | 14.7%          |
|    | Overhead and Operational       |         |                | \$5,569 | 91.8%         | \$64,534  | 8.5%          | \$114,259 | 12.0%          |
|    | Nonoperational                 |         |                |         | .0%           | \$206,621 | 27.1%         | \$244,128 | 25.6%          |
|    | Grand Total                    |         |                | \$6,069 |               | \$761,592 |               | \$952,060 |                |