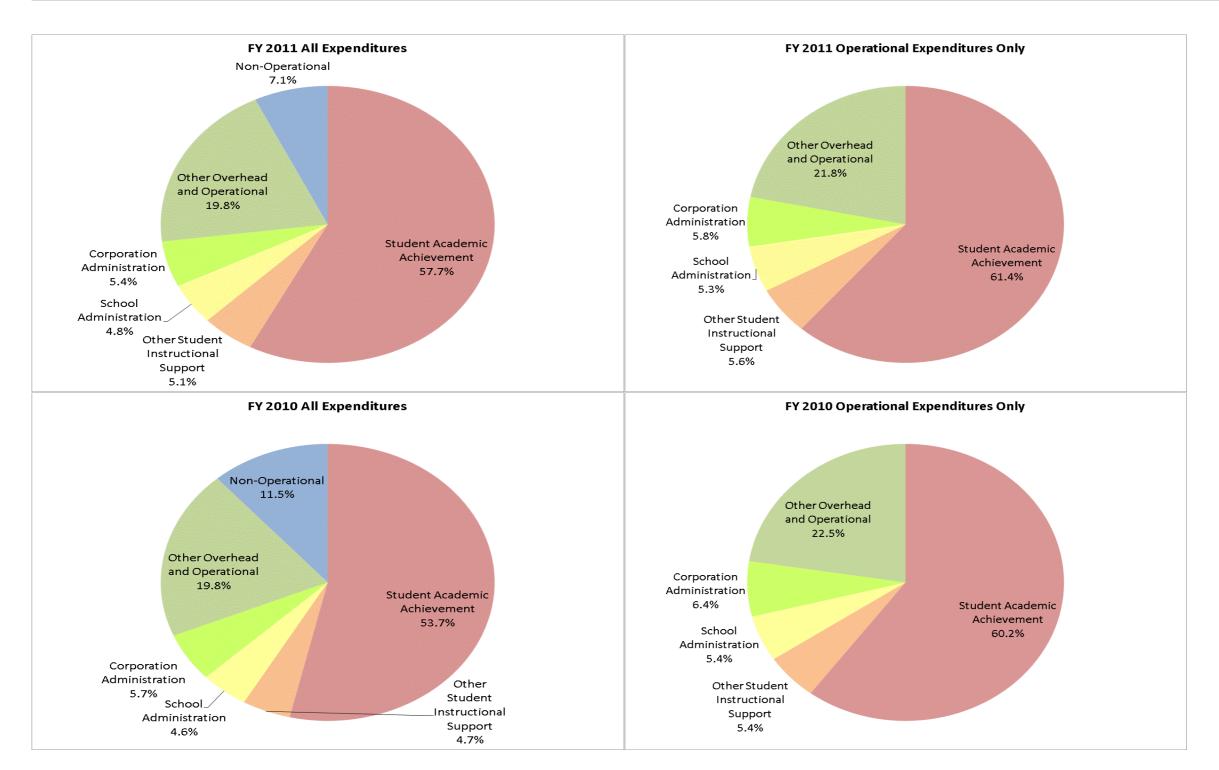

#### **Gary Community School Corp (4690)**

|                                |               | FY01 % of Total |               | FY06 % of Total |               | FY10 % of Total |               | FY11 % of Total |
|--------------------------------|---------------|-----------------|---------------|-----------------|---------------|-----------------|---------------|-----------------|
| Student Instructional Category | FY 2001       | Exp             | FY 2006       | Exp             | FY 2010       | Exp             | FY 2011       | Exp             |
| Student Academic Achievement   | \$111,199,687 | 58.8%           | \$102,665,653 | 52.1%           | \$94,222,752  | 53.7%           | \$93,712,212  | 57.7%           |
| Student Instructional Support  | \$20,166,695  | 10.7%           | \$18,594,537  | 9.4%            | \$16,386,870  | 9.3%            | \$16,192,230  | 10.0%           |
| Overhead and Operational       | \$44,650,708  | 23.6%           | \$54,799,322  | 27.8%           | \$44,696,196  | 25.5%           | \$40,896,830  | 25.2%           |
| Nonoperational                 | \$12,996,866  | 6.9%            | \$21,080,303  | 10.7%           | \$20,214,989  | 11.5%           | \$11,600,259  | 7.1%            |
| Grand Total                    | \$189,013,957 |                 | \$197,139,814 |                 | \$175,520,807 |                 | \$162,401,532 |                 |