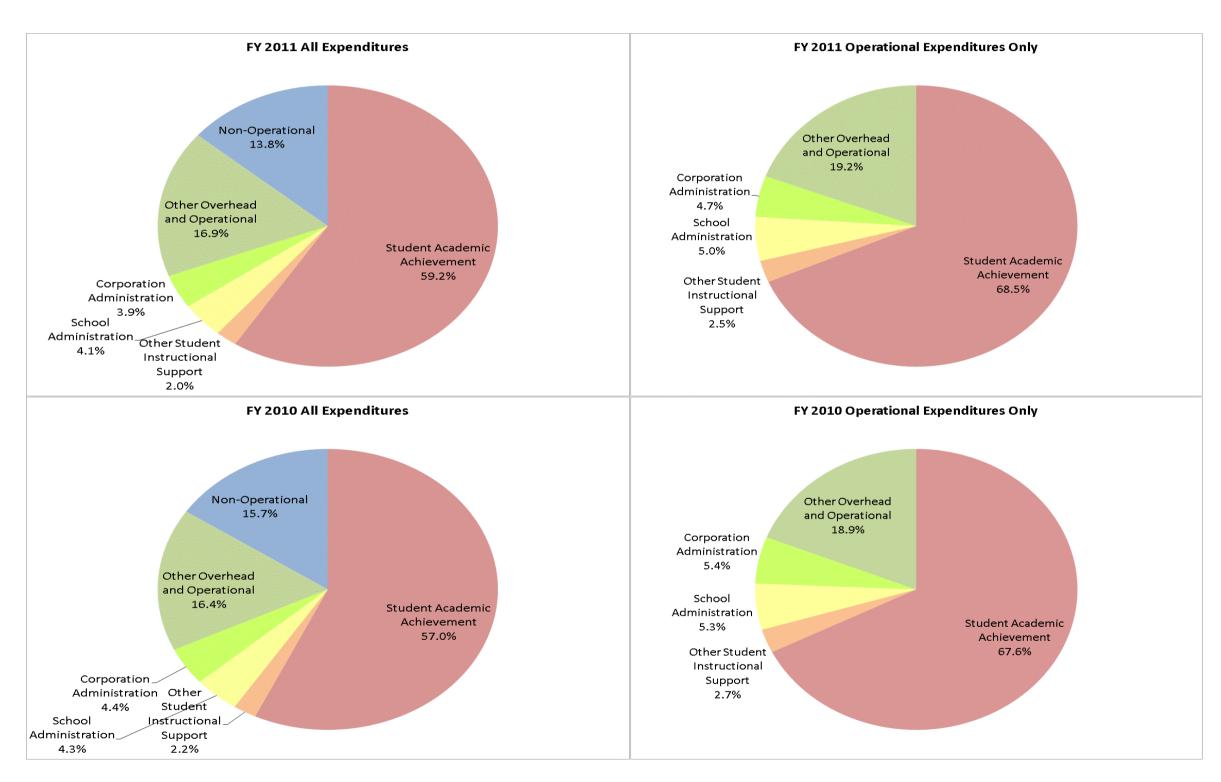

#### Garrett-Keyser-Butler Com (1820)

|                                |              | FY01 % of Total |              | FY06 % of Total |              | FY10 % of Total |              | FY11 % of Total |
|--------------------------------|--------------|-----------------|--------------|-----------------|--------------|-----------------|--------------|-----------------|
| Student Instructional Category | FY 2001      | Exp             | FY 2006      | Exp             | FY 2010      | Ехр             | FY 2011      | Exp             |
| Student Academic Achievement   | \$9,405,774  | 56.3%           | \$10,905,702 | 58.4%           | \$13,014,762 | 57.0%           | \$13,366,431 | 59.2%           |
| Student Instructional Support  | \$880,429    | 5.3%            | \$1,262,461  | 6.8%            | \$1,491,103  | 6.5%            | \$1,388,847  | 6.2%            |
| Overhead and Operational       | \$3,719,320  | 22.3%           | \$4,127,903  | 22.1%           | \$4,739,992  | 20.8%           | \$4,700,679  | 20.8%           |
| Nonoperational                 | \$2,704,151  | 16.2%           | \$2,381,490  | 12.8%           | \$3,572,450  | 15.7%           | \$3,125,838  | 13.8%           |
| Grand Total                    | \$16,709,673 |                 | \$18,677,556 |                 | \$22,818,306 |                 | \$22,581,795 |                 |