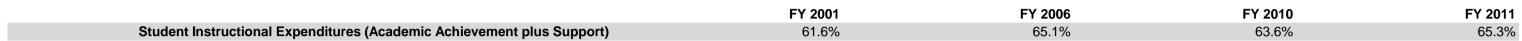

#### Garrett-Keyser-Butler Com (1820)

|                                |              | FY01 % of Total |              | FY06 % of Total |              | FY10 % of Total |              | FY11 % of Total |
|--------------------------------|--------------|-----------------|--------------|-----------------|--------------|-----------------|--------------|-----------------|
| Student Instructional Category | FY 2001      | Exp             | FY 2006      | Exp             | FY 2010      | Ехр             | FY 2011      | Exp             |
| Student Academic Achievement   | \$9,405,774  | 56.3%           | \$10,905,702 | 58.4%           | \$13,014,762 | 57.0%           | \$13,366,431 | 59.2%           |
| Student Instructional Support  | \$880,429    | 5.3%            | \$1,262,461  | 6.8%            | \$1,491,103  | 6.5%            | \$1,388,847  | 6.2%            |
| Overhead and Operational       | \$3,719,320  | 22.3%           | \$4,127,903  | 22.1%           | \$4,739,992  | 20.8%           | \$4,700,679  | 20.8%           |
| Nonoperational                 | \$2,704,151  | 16.2%           | \$2,381,490  | 12.8%           | \$3,572,450  | 15.7%           | \$3,125,838  | 13.8%           |
| Grand Total                    | \$16,709,673 |                 | \$18,677,556 |                 | \$22,818,306 |                 | \$22,581,795 |                 |