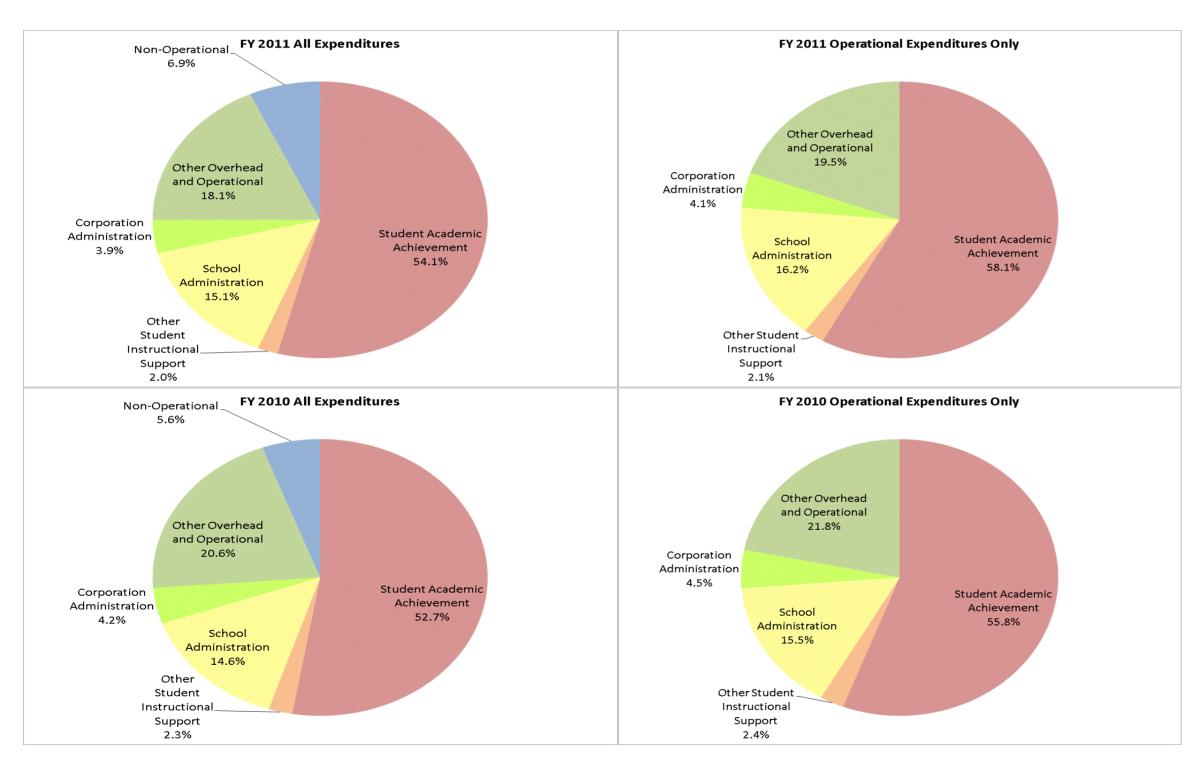

## School Corporation Expenditures by Expenditure Type Biannual Financial Report Data July 2010 - June 2011 Galileo Charter School (9565)

|                               |                                | FY      | 1 % of Total | FY          | 06 % of Total | FY          | 10 % of Total | FY          | 11 % of Total |
|-------------------------------|--------------------------------|---------|--------------|-------------|---------------|-------------|---------------|-------------|---------------|
| Galileo Charter School (9565) | Student Instructional Category | FY 2001 | Exp          | FY 2006     | Exp           | FY 2010     | Exp           | FY 2011     | Exp           |
|                               | Student Academic Achievement   |         |              | \$567,911   | 29.5%         | \$1,134,876 | 52.7%         | \$1,264,228 | 54.1%         |
|                               | Student Instructional Support  |         |              | \$267,124   | 13.9%         | \$364,230   | 16.9%         | \$397,970   | 17.0%         |
|                               | Overhead and Operational       |         |              | \$248,189   | 12.9%         | \$533,666   | 24.8%         | \$512,977   | 22.0%         |
|                               | Nonoperational                 |         |              | \$844,191   | 43.8%         | \$121,130   | 5.6%          | \$161,158   | 6.9%          |
|                               | Grand Total                    |         |              | \$1,927,414 |               | \$2,153,902 |               | \$2,336,332 |               |