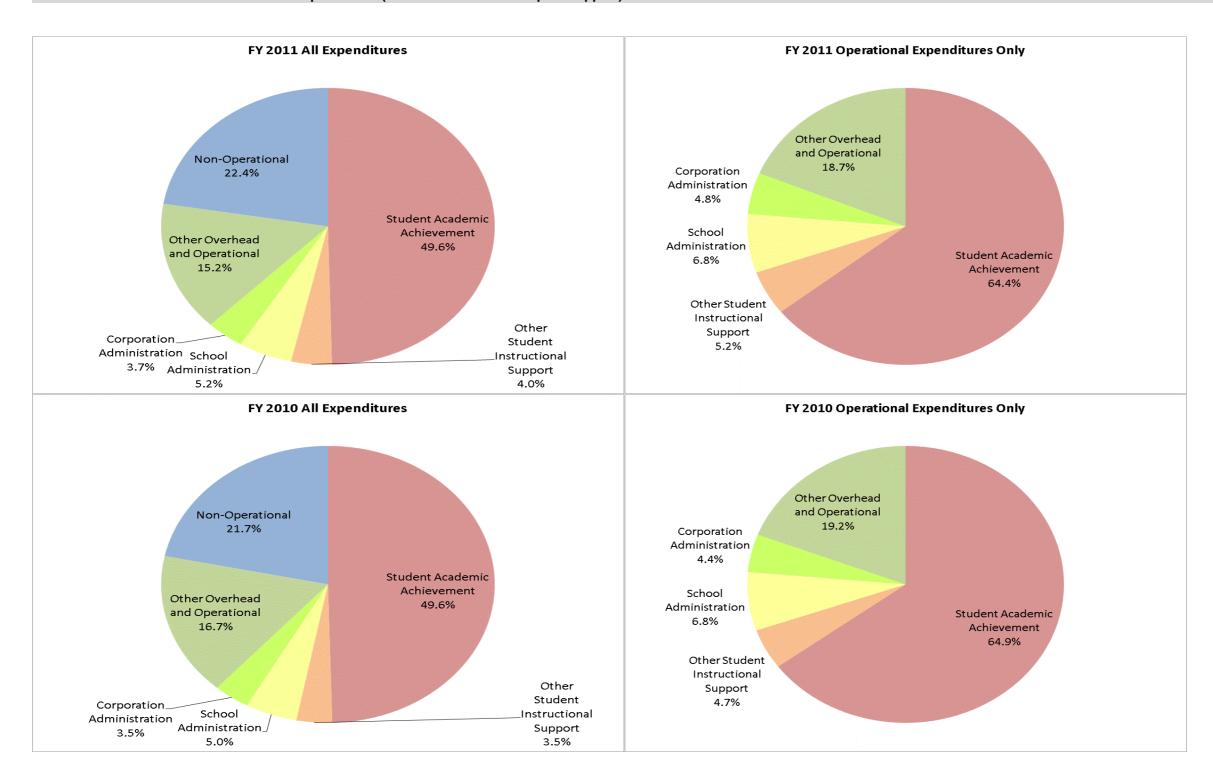

### Frontier School Corporation (8525)

|                                | FY01 % of Total |       |             | FY06 % of Total |             | FY10 % of Total |             | FY11 % of Total |  |
|--------------------------------|-----------------|-------|-------------|-----------------|-------------|-----------------|-------------|-----------------|--|
| Student Instructional Category | FY 2001         | Ехр   | FY 2006     | Exp             | FY 2010     | Exp             | FY 2011     | Exp             |  |
| Student Academic Achievement   | \$3,366,409     | 54.2% | \$3,764,455 | 51.4%           | \$4,079,026 | 49.6%           | \$4,045,759 | 49.6%           |  |
| Student Instructional Support  | \$481,969       | 7.8%  | \$559,646   | 7.6%            | \$698,726   | 8.5%            | \$747,369   | 9.2%            |  |
| Overhead and Operational       | \$1,300,381     | 20.9% | \$1,334,043 | 18.2%           | \$1,661,435 | 20.2%           | \$1,535,698 | 18.8%           |  |
| Nonoperational                 | \$1,059,724     | 17.1% | \$1,663,118 | 22.7%           | \$1,786,721 | 21.7%           | \$1,825,450 | 22.4%           |  |
| Grand Total                    | \$6,208,482     |       | \$7,321,261 |                 | \$8,225,908 |                 | \$8,154,276 |                 |  |