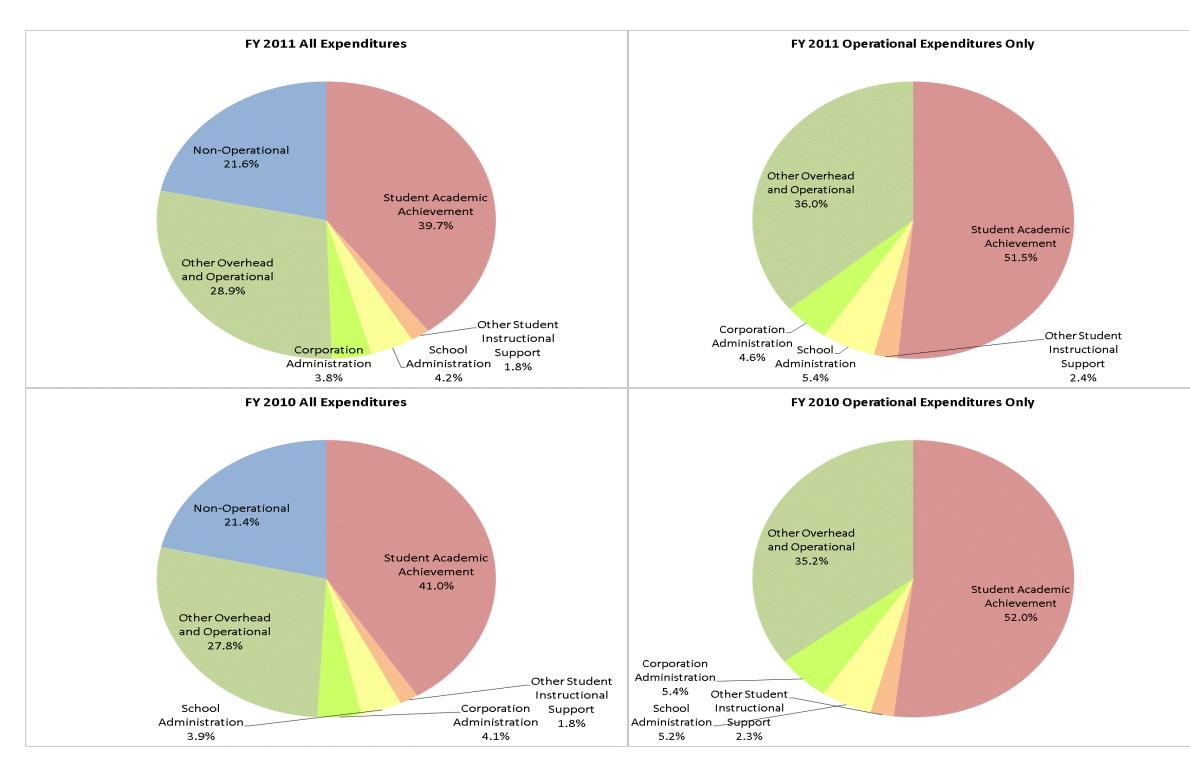

|                                | F            | Y01 % of Total |              | FY06 % of Total | I            | FY10 % of Total |              | FY11 % of Total |
|--------------------------------|--------------|----------------|--------------|-----------------|--------------|-----------------|--------------|-----------------|
| Student Instructional Category | FY 2001      | Exp            | FY 2006      | Exp             | FY 2010      | Ехр             | FY 2011      | Exp             |
| Student Academic Achievement   | \$9,083,806  | 47.3%          | \$9,981,774  | 50.2%           | \$10,560,555 | 41.0%           | \$10,633,507 | 39.7%           |
| Student Instructional Support  | \$1,235,349  | 6.4%           | \$1,255,459  | 6.3%            | \$1,477,094  | 5.7%            | \$1,607,834  | 6.0%            |
| Overhead and Operational       | \$4,145,584  | 21.6%          | \$4,297,761  | 21.6%           | \$8,236,637  | 32.0%           | \$8,765,238  | 32.7%           |
| Nonoperational                 | \$4,752,543  | 24.7%          | \$4,332,527  | 21.8%           | \$5,505,014  | 21.4%           | \$5,778,076  | 21.6%           |
| Grand Total                    | \$19,217,281 |                | \$19,867,521 |                 | \$25,779,300 |                 | \$26,784,656 |                 |

#### Student Instructional Expenditures (Academic Achievement plus Support)

| FY 2001 | FY 2006 | FY 2010 | FY 2011 |
|---------|---------|---------|---------|
| 53.7%   | 56.6%   | 46.7%   | 45.7%   |