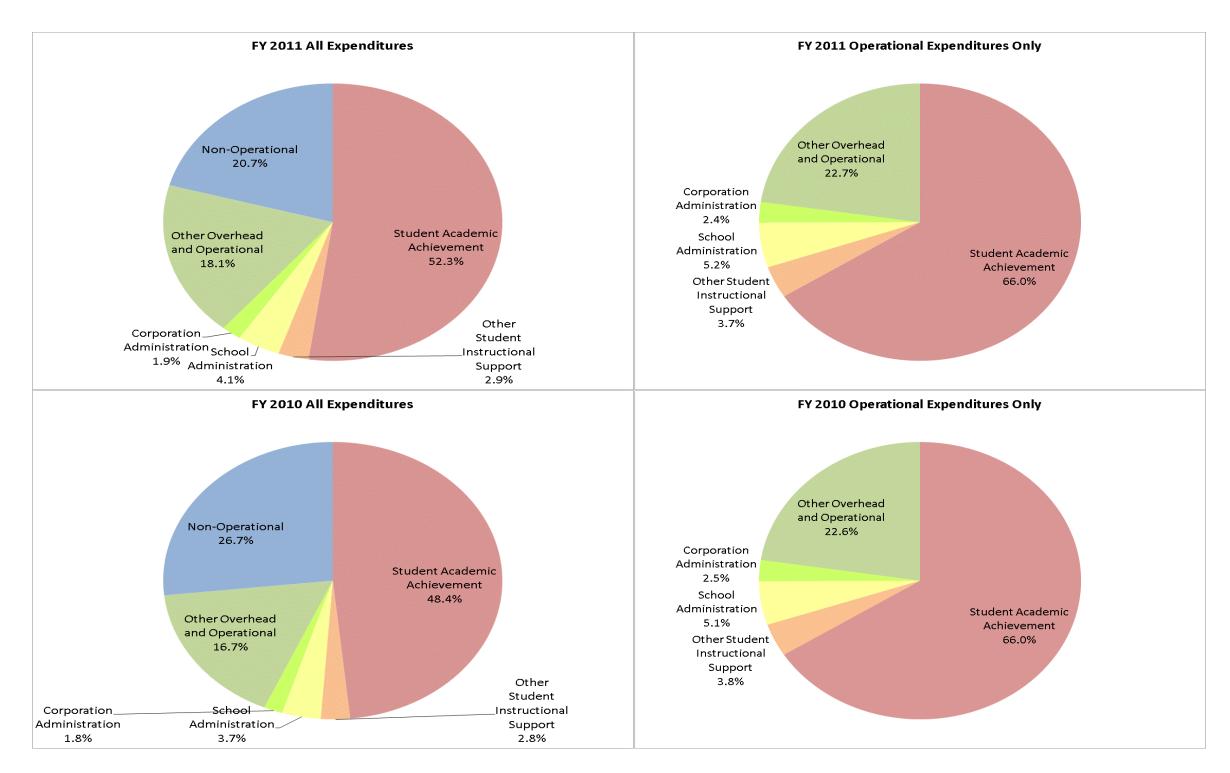

#### Franklin Township Com Sch Corp (5310)

|                                |              | FY01 % of Total |              | FY06 % of Total | F            | Y10 % of Total |              | FY11 % of Total |
|--------------------------------|--------------|-----------------|--------------|-----------------|--------------|----------------|--------------|-----------------|
| Student Instructional Category | FY 2001      | Ехр             | FY 2006      | Exp             | FY 2010      | Exp            | FY 2011      | Ехр             |
| Student Academic Achievement   | \$22,641,309 | 49.7%           | \$36,483,344 | 42.3%           | \$46,653,734 | 48.4%          | \$42,428,927 | 52.3%           |
| Student Instructional Support  | \$2,638,897  | 5.8%            | \$4,656,058  | 5.4%            | \$6,256,703  | 6.5%           | \$5,678,097  | 7.0%            |
| Overhead and Operational       | \$8,820,278  | 19.4%           | \$17,070,548 | 19.8%           | \$17,821,893 | 18.5%          | \$16,226,369 | 20.0%           |
| Nonoperational                 | \$11,439,946 | 25.1%           | \$28,132,629 | 32.6%           | \$25,745,134 | 26.7%          | \$16,798,683 | 20.7%           |
| Grand Total                    | \$45,540,430 |                 | \$86,342,578 |                 | \$96,477,463 |                | \$81,132,076 |                 |