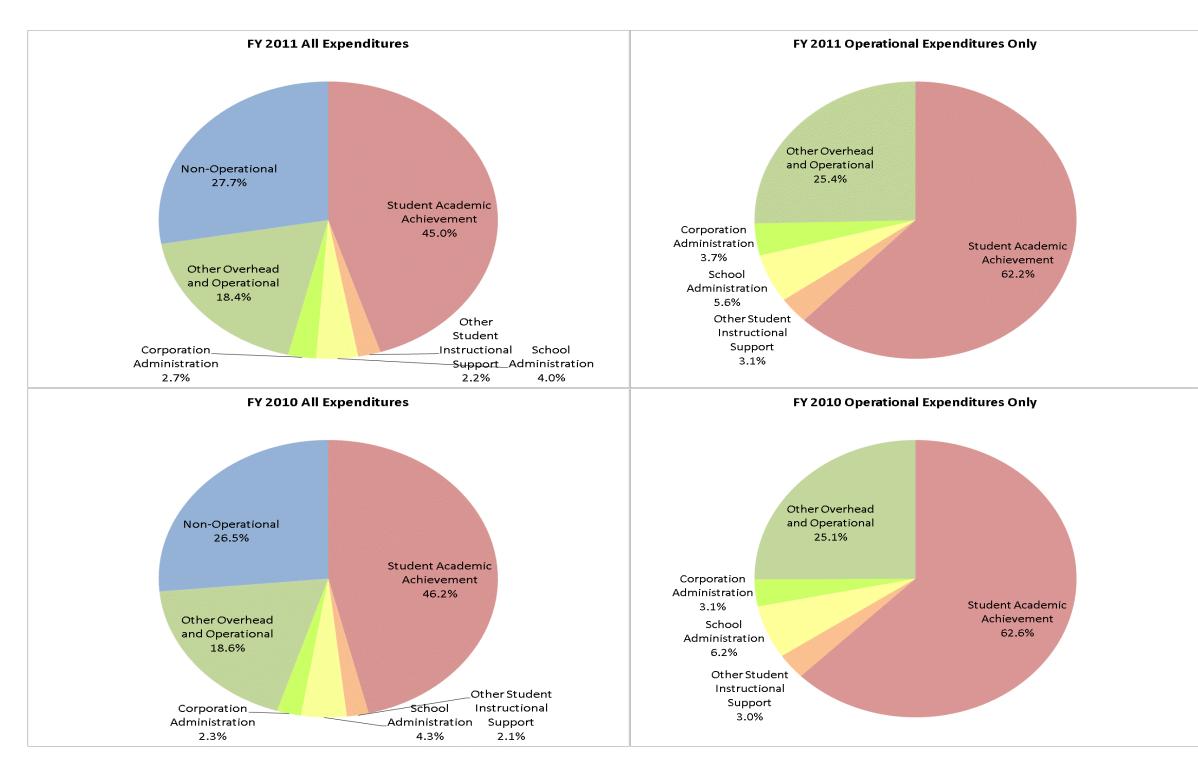

|                                | I            | FY01 % of Total |              | FY06 % of Total |              | FY10 % of Total |              | FY11 % of Total |
|--------------------------------|--------------|-----------------|--------------|-----------------|--------------|-----------------|--------------|-----------------|
| Student Instructional Category | FY 2001      | Exp             | FY 2006      | Exp             | FY 2010      | Exp             | FY 2011      | Exp             |
| Student Academic Achievement   | \$16,192,150 | 42.9%           | \$19,902,310 | 49.7%           | \$24,815,225 | 46.2%           | \$23,120,635 | 45.0%           |
| Student Instructional Support  | \$2,464,635  | 6.5%            | \$2,525,398  | 6.3%            | \$3,454,541  | 6.4%            | \$3,156,999  | 6.1%            |
| Overhead and Operational       | \$6,757,651  | 17.9%           | \$8,607,863  | 21.5%           | \$11,253,663 | 20.9%           | \$10,843,193 | 21.1%           |
| Nonoperational                 | \$12,320,244 | 32.6%           | \$9,041,737  | 22.6%           | \$14,233,469 | 26.5%           | \$14,255,380 | 27.7%           |
| Grand Total                    | \$37,734,680 |                 | \$40,077,308 |                 | \$53,756,898 |                 | \$51,376,207 |                 |