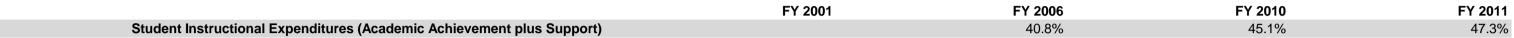

## Fountain Square Academy (9480)

|                                | FY(     | FY01 % of Total |             | FY06 % of Total |             | FY10 % of Total |             | FY11 % of Total |  |
|--------------------------------|---------|-----------------|-------------|-----------------|-------------|-----------------|-------------|-----------------|--|
| Student Instructional Category | FY 2001 | Exp             | FY 2006     | Exp             | FY 2010     | Exp             | FY 2011     | Exp             |  |
| Student Academic Achievement   |         |                 | \$491,842   | 26.3%           | \$985,535   | 35.3%           | \$980,098   | 35.2%           |  |
| Student Instructional Support  |         |                 | \$272,562   | 14.6%           | \$273,384   | 9.8%            | \$339,185   | 12.2%           |  |
| Overhead and Operational       |         |                 | \$559,523   | 29.9%           | \$1,141,640 | 40.9%           | \$1,067,085 | 38.3%           |  |
| Nonoperational                 |         |                 | \$547,476   | 29.3%           | \$392,749   | 14.1%           | \$400,734   | 14.4%           |  |
| Grand Total                    |         |                 | \$1,871,402 |                 | \$2,793,308 |                 | \$2,787,101 |                 |  |