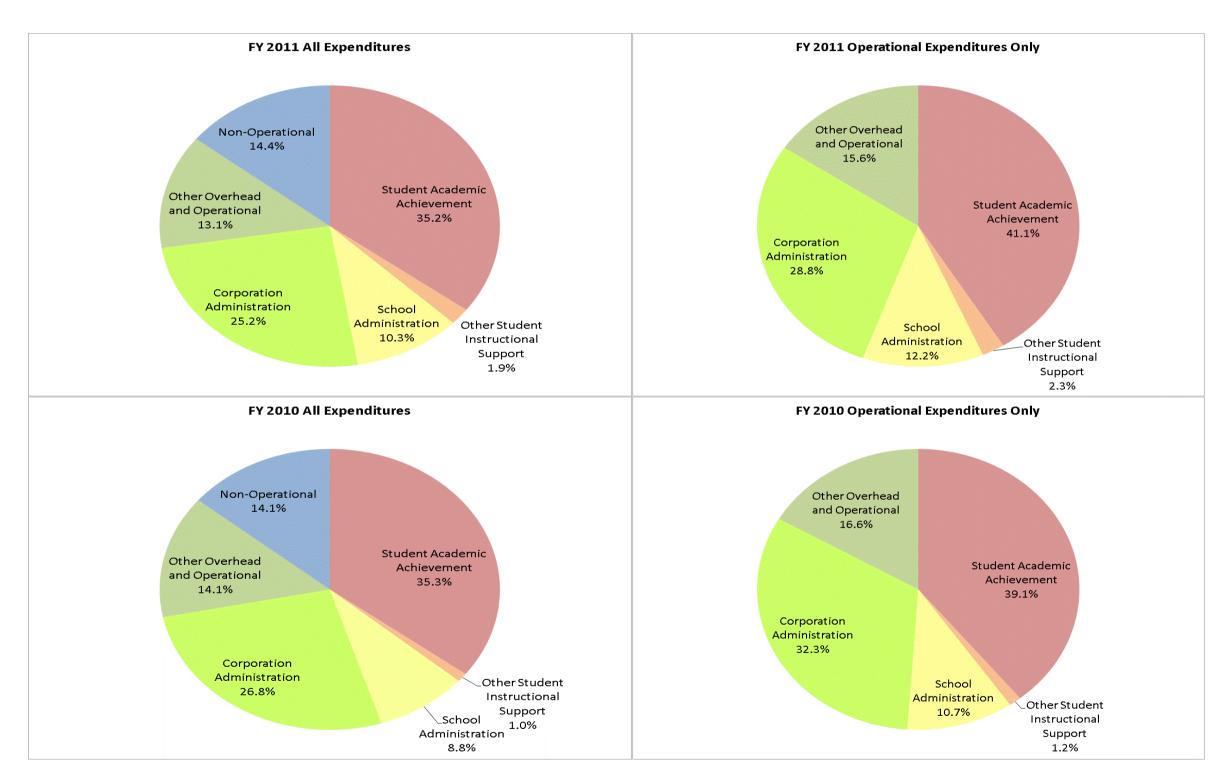

## Fountain Square Academy (9480)

|                                | FY(     | FY01 % of Total |             | FY06 % of Total |             | FY10 % of Total |             | FY11 % of Total |  |
|--------------------------------|---------|-----------------|-------------|-----------------|-------------|-----------------|-------------|-----------------|--|
| Student Instructional Category | FY 2001 | Exp             | FY 2006     | Exp             | FY 2010     | Exp             | FY 2011     | Exp             |  |
| Student Academic Achievement   |         |                 | \$491,842   | 26.3%           | \$985,535   | 35.3%           | \$980,098   | 35.2%           |  |
| Student Instructional Support  |         |                 | \$272,562   | 14.6%           | \$273,384   | 9.8%            | \$339,185   | 12.2%           |  |
| Overhead and Operational       |         |                 | \$559,523   | 29.9%           | \$1,141,640 | 40.9%           | \$1,067,085 | 38.3%           |  |
| Nonoperational                 |         |                 | \$547,476   | 29.3%           | \$392,749   | 14.1%           | \$400,734   | 14.4%           |  |
| Grand Total                    |         |                 | \$1,871,402 |                 | \$2,793,308 |                 | \$2,787,101 |                 |  |

## School Corporation Expenditures by Expenditure Type Biannual Financial Report Data July 2010 - June 2011 Fountain Square Academy (9480)

| Student Instructional Category      | Account                                                                                                                 | FY 2001 | FY 2006                    | FY 2010               | FY 2011 10 Ye       | ar Increase 5 Year Increase | 1 Year Increase    |
|-------------------------------------|-------------------------------------------------------------------------------------------------------------------------|---------|----------------------------|-----------------------|---------------------|-----------------------------|--------------------|
| Student Academic Achievement        |                                                                                                                         |         |                            |                       |                     |                             |                    |
|                                     | 11100 Regular Programs; Elementary                                                                                      |         | \$132,535                  | \$490,460             | \$202,919           | 53%                         | -59%               |
|                                     | 11200 Regular Programs; Middle/Junior High                                                                              |         | \$131,653                  | \$17,972              | \$145,045           | 10%                         | > 500%             |
|                                     | 11300 Regular Programs; High School                                                                                     |         | \$119,328                  | \$229,954             | \$235,081           | 97%                         | 2%                 |
|                                     | 11355 Regular Programs; High School; Academic Honors High Ability Student Programs 12610 Learning Disability            |         | \$8,573                    | \$219<br>\$123,162    | \$162,873           | > 500%                      | -100%<br>32%       |
|                                     | 12900 Other Special Programs                                                                                            |         | ψ0,010                     | \$84,530              | \$107,821           | 2 000 70                    | 28%                |
|                                     | 13600 Adult/Continuing Education Programs; Special Interest Programs                                                    |         |                            | \$10,552              | \$8,059             |                             | -24%               |
|                                     | 14100 Summer School Programs; Elementary                                                                                |         |                            |                       | \$227               |                             |                    |
|                                     | 14200 Summer School Programs; Middle/Junior High School                                                                 |         |                            |                       | \$2,680             |                             |                    |
|                                     | 15100 Enrichment Programs; Non-Credit                                                                                   |         | \$1,715                    | \$5,093               | \$30,369            | > 500%                      | 496%               |
|                                     | 17900 Payments to Other Governmental Units Within State; Other 22110 Improvement of Instruction; Service Area Direction |         |                            | \$4,035               | \$119<br>\$14,891   |                             | 269%               |
|                                     | 22130 Improvement of Instruction; Instructional Staff Training                                                          |         | \$11,439                   | \$18,420              | \$13,620            | 19%                         | -26%               |
|                                     | 22190 Improvement of Instruction; Other Improvement of Instructional Services                                           |         | <b>411,100</b>             | <b>410,120</b>        | \$48,520            | 1070                        |                    |
|                                     | 22220 Library/Media Services; School Library                                                                            |         | \$100                      |                       |                     | -100%                       |                    |
|                                     | 22360 Instruction, Related Technology; Network Support                                                                  |         | \$34,616                   |                       |                     | -100%                       |                    |
|                                     | 22900 Other Support Service, Instructional Staff                                                                        |         | 64 504                     |                       | \$1,936             | 40007                       |                    |
|                                     | 25560 Textbooks for Rent or Resale; Textbooks and Workbooks 25570 Textbooks for Rent or Resale; Materials and Supplies  |         | \$1,584                    | \$1,139               | \$5,937             | -100%                       | 421%               |
|                                     | 26497 2007 Account Code - Teachers Retirement Fund                                                                      |         | \$10,610                   | \$1,139               | φ3, <del>3</del> 31 |                             | 42170              |
| Student Academic Achievement Total  |                                                                                                                         |         | \$452,154                  | \$985,535             | \$980,098           | 117%                        | -1%                |
| Student Instructional Support       |                                                                                                                         |         |                            |                       |                     |                             |                    |
| Student instructional Support       | 21220 Guidance Services; Counseling Services                                                                            |         | \$87                       | \$340                 |                     | -100%                       | -100%              |
|                                     | 21340 Health Services; Nurse Services                                                                                   |         | \$313                      | <b>40.0</b>           |                     | -100%                       | 100,0              |
|                                     | 21990 Other Support Services, Students; Other Student Services                                                          |         |                            | \$27,794              | \$53,430            |                             | 92%                |
|                                     | 24100 Office of The Principal                                                                                           |         | \$241,387                  | \$245,250             | \$285,755           | 18%                         | 17%                |
| Student Instructional Support Total |                                                                                                                         |         | \$241,787                  | \$273,384             | \$339,185           | 40%                         | 24%                |
| Overhead and Operational            |                                                                                                                         |         |                            |                       |                     |                             |                    |
|                                     | 23110 Board of Education; Service Area Direction                                                                        |         | \$0                        |                       | <b>AT 00</b> 4      |                             |                    |
|                                     | 23150 Board of Education; Legal Services 23160 Board of Education; Promotion Expenses                                   |         | \$7,356                    | ¢20.004               | \$5,894<br>\$40,102 | -20%                        | 40/                |
|                                     | 2310 Executive Administration; Office of The Superintendent                                                             |         | \$268,975                  | \$39,884<br>\$466,275 | \$334,695           | 24%                         | 1%<br><b>-28</b> % |
|                                     | 23220 Executive Administration; Community Relations                                                                     |         | \$9,907                    | \$2,597               | <b>400-1,000</b>    | -100%                       | -100%              |
|                                     | 25150 Fiscal Services; Payroll Services                                                                                 |         | \$10,866                   | \$5,140               | \$6,222             | -43%                        | 21%                |
|                                     | 25160 Fiscal Services; Financial Accounting                                                                             |         | \$11,962                   | \$34,838              | \$3,366             | <b>-72</b> %                | -90%               |
|                                     | 25191 Other Fiscal Services; Refund of Revenue                                                                          |         | \$824                      | \$28                  | \$4,425             | 437%                        | > 500%             |
|                                     | 25195 Other Fiscal Services; Bank Account Service Charge 25720 Personnel Services; Recruitment and Placement            |         | \$111<br>\$11,322          | \$506                 | \$230               | 108%<br>-100%               | -54%               |
|                                     | 25720 Personnel Services; Recruitment and Placement 25790 Personnal Services; Other Professional Services               |         | φ11,3 <b>2</b> 2           | \$198,455             | \$299,589           | -100%                       | 51%                |
|                                     | 25890 Other Technology Services                                                                                         |         |                            | ψ.00, <del>1</del> 00 | \$6,914             |                             | 3170               |
|                                     | 26200 Operation and Maintenance of Plant Services; Maintenance of Buildings                                             |         | \$50,111                   | \$130,266             | \$115,647           | 131%                        | -11%               |
|                                     | 26300 Operation and Maintenance of Plant Services; Maintenance of Grounds                                               |         |                            | \$8,189               | \$13,729            |                             | 68%                |
|                                     | 26400 Operation and Maintenance of Plant Services; Maintenance of Equipment                                             |         | \$15,303<br>\$700          | \$32,446              | \$15,064            | -2%                         | -54%               |
|                                     | 26499 2007 Account Code - Other 26600 Operation and Maintenance of Plant Services; Security Services                    |         | \$700<br>\$9,994           | \$14,244              | \$7,332             | -27%                        | -49%               |
|                                     | 26700 Operation and Maintenance of Plant Services; Security Services                                                    |         | \$9,994<br>\$41,405        | \$14,244<br>\$9,405   | \$1,332<br>\$10,649 | -21%<br>-74%                | -49%<br>13%        |
|                                     | 27100 Student Transportation; Vehicle Operation                                                                         |         | \$19,832                   | \$11,797              | \$10,000            | -100%                       | -100%              |
|                                     | 27300 Student Transportation; Vehicle Servicing and Maintenance                                                         |         | \$4,503                    | \$7,909               | \$7,001             | 55%                         | -11%               |
|                                     | 27400 Student Transportation; Purchase of School Buses                                                                  |         | \$9,878                    |                       |                     | -100%                       |                    |
|                                     | 27700 Student Transportation; Contracted Transportation Services                                                        |         | \$7,099                    | \$76,352              | \$78,606            | > 500%                      | 3%                 |
|                                     | 31400 Food Services Operations; Food Purchases 31900 Other Food Services                                                |         | \$72,580<br>\$1.574        | \$103,308             | \$117,619           | 62%<br>-100%                | 14%                |
| Overhead and Operational Total      | 31300 Other Food Services                                                                                               |         | \$1,574<br>\$554,302       | \$1,141,640           | \$1,067,085         | 93%                         | -7%                |
| 270moda dha apolational Total       |                                                                                                                         |         | ψ <b>υ</b> υ-1,υυ <b>Σ</b> | Ψ.,,υπυ               | ψ.,σσι,σσσ          | 30 /0                       | 1 70               |

## School Corporation Expenditures by Expenditure Type Biannual Financial Report Data July 2010 - June 2011 Fountain Square Academy (9480)

| Student Instructional Category | Account                                                                                     | FY 2001 | FY 2006   | FY 2010   | FY 2011 10 Year Increase | 5 Year Increase 1 | Year Increase |
|--------------------------------|---------------------------------------------------------------------------------------------|---------|-----------|-----------|--------------------------|-------------------|---------------|
| Nonoperational                 |                                                                                             |         |           |           |                          |                   |               |
|                                | 33100 Community Service Operations; Direction of Community Services                         |         |           | \$794     | \$1,500                  |                   | 89%           |
|                                | 33990 Other Community Services; Other                                                       |         |           | \$8,600   | \$745                    |                   | -91%          |
|                                | 45100 Building Acquisition, Construction and Improvements                                   |         | \$18,137  | \$17,640  |                          | -100%             | -100%         |
|                                | 45500 Facilities Acquisition and Construction; Rent of Buildings, Facilities, and Equipment |         | \$250,670 | \$265,797 | \$227,787                | -9%               | -14%          |
|                                | 46000 Facilities Acquisition and Construction; Purchase of Moveable Equipment               |         | \$278,669 | \$92,042  | \$61,143                 | <b>-78</b> %      | -34%          |
|                                | 51100 Debt Services; Principal on Debt; Bonds                                               |         |           |           | \$91,788                 |                   |               |
|                                | 52200 Debt Services; Interest on Debt; Temporary Loans                                      |         |           | \$7,876   | \$17,771                 |                   | 126%          |
| Nonoperational Total           |                                                                                             |         | \$547,476 | \$392,749 | \$400,734                | -27%              | 2%            |
| Prorated By Fund               |                                                                                             |         |           |           |                          |                   |               |
|                                | 26491 2007 Account Code - PERF                                                              |         | \$5,905   |           |                          |                   |               |
|                                | 26492 2007 Account Code - Social Security                                                   |         | \$32,332  |           |                          |                   |               |
|                                | 26493 2007 Account Code - Workmen's Compensation                                            |         | \$2,013   |           |                          |                   |               |
|                                | 26494 2007 Account Code - Group Insurance                                                   |         | \$29,300  |           |                          |                   |               |
|                                | 26496 2007 Account Code - Unemployment Compensation                                         |         | \$6,134   |           |                          |                   |               |
| Prorated By Fund Total         |                                                                                             |         | \$75,684  |           |                          |                   |               |