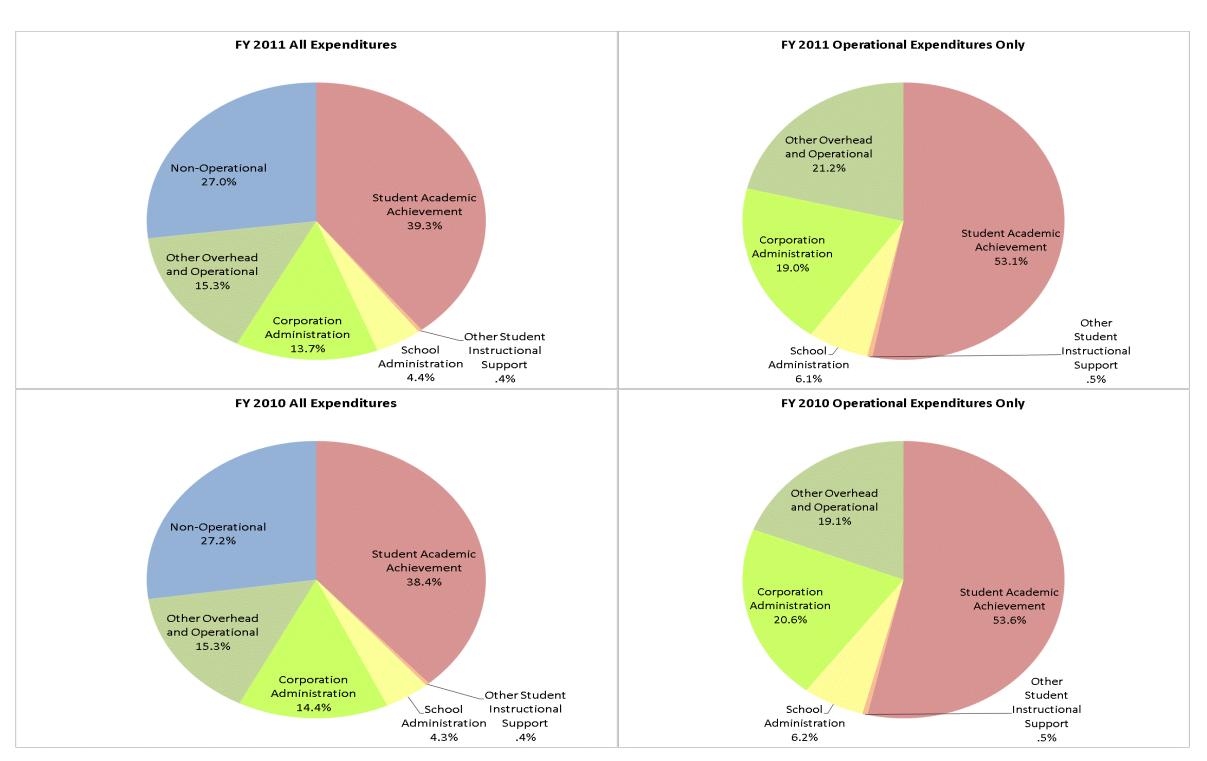

## Flat Rock-Hawcreek School Corp (370)

|                                | FY01 % of Total |       | FY06 % of Total |       | FY10 % of Total |       | FY11 % of Total |       |
|--------------------------------|-----------------|-------|-----------------|-------|-----------------|-------|-----------------|-------|
| Student Instructional Category | FY 2001         | Ехр   | FY 2006         | Exp   | FY 2010         | Exp   | FY 2011         | Exp   |
| Student Academic Achievement   | \$4,830,557     | 62.6% | \$5,116,239     | 58.1% | \$4,902,905     | 38.4% | \$4,363,835     | 39.3% |
| Student Instructional Support  | \$529,866       | 6.9%  | \$596,423       | 6.8%  | \$597,907       | 4.7%  | \$532,042       | 4.8%  |
| Overhead and Operational       | \$1,697,703     | 22.0% | \$1,880,414     | 21.3% | \$3,785,257     | 29.7% | \$3,211,488     | 28.9% |
| Nonoperational                 | \$659,287       | 8.5%  | \$1,216,374     | 13.8% | \$3,476,447     | 27.2% | \$2,993,994     | 27.0% |
| Grand Total                    | \$7,717,413     |       | \$8,809,449     |       | \$12,762,516    |       | \$11,101,359    |       |