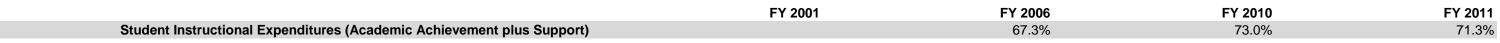

## Flanner House Elementary School (9390)

|                                | FY      | 01 % of Total |             | FY06 % of Total | F           | Y10 % of Total | F`          | Y11 % of Total |
|--------------------------------|---------|---------------|-------------|-----------------|-------------|----------------|-------------|----------------|
| Student Instructional Category | FY 2001 | Exp           | FY 2006     | Exp             | FY 2010     | Exp            | FY 2011     | Ехр            |
| Student Academic Achievement   |         |               | \$1,072,993 | 62.0%           | \$1,021,926 | 53.9%          | \$1,092,845 | 55.4%          |
| Student Instructional Support  |         |               | \$90,282    | 5.2%            | \$361,152   | 19.1%          | \$313,576   | 15.9%          |
| Overhead and Operational       |         |               | \$410,917   | 23.8%           | \$278,054   | 14.7%          | \$322,994   | 16.4%          |
| Nonoperational                 |         |               | \$155,365   | 9.0%            | \$233,614   | 12.3%          | \$243,075   | 12.3%          |
| Grand Total                    |         |               | \$1,729,557 |                 | \$1,894,747 |                | \$1,972,490 |                |