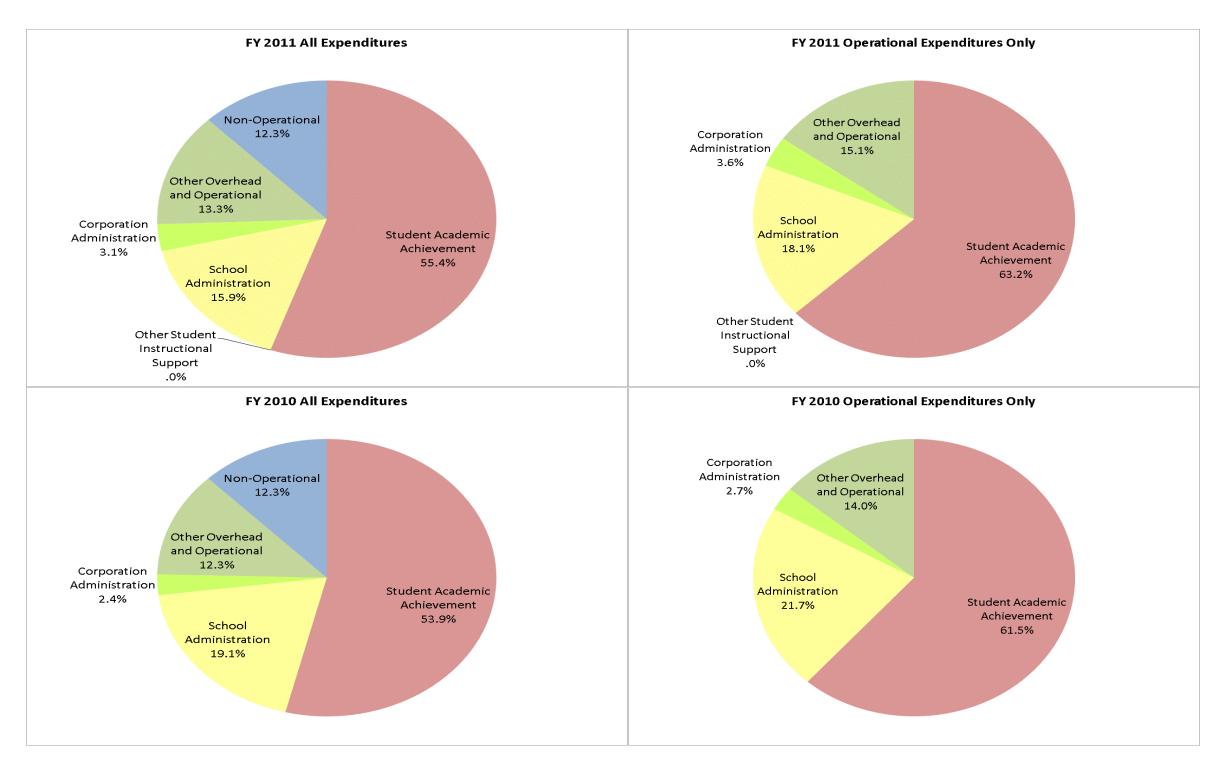

## Flanner House Elementary School (9390)

|                                | FY      | 01 % of Total |             | FY06 % of Total | F           | Y10 % of Total | F`          | Y11 % of Total |
|--------------------------------|---------|---------------|-------------|-----------------|-------------|----------------|-------------|----------------|
| Student Instructional Category | FY 2001 | Exp           | FY 2006     | Exp             | FY 2010     | Exp            | FY 2011     | Ехр            |
| Student Academic Achievement   |         |               | \$1,072,993 | 62.0%           | \$1,021,926 | 53.9%          | \$1,092,845 | 55.4%          |
| Student Instructional Support  |         |               | \$90,282    | 5.2%            | \$361,152   | 19.1%          | \$313,576   | 15.9%          |
| Overhead and Operational       |         |               | \$410,917   | 23.8%           | \$278,054   | 14.7%          | \$322,994   | 16.4%          |
| Nonoperational                 |         |               | \$155,365   | 9.0%            | \$233,614   | 12.3%          | \$243,075   | 12.3%          |
| Grand Total                    |         |               | \$1,729,557 |                 | \$1,894,747 |                | \$1,972,490 |                |

## School Corporation Expenditures by Expenditure Type Biannual Financial Report Data July 2010 - June 2011 Flanner House Elementary School (9390)

| Student Instructional Category             | Account                                                                                     | FY 2001 | FY 2006   | FY 2010     | FY 2011 10 Year I | ncrease 5 Year Increase 1 | Year Increase |
|--------------------------------------------|---------------------------------------------------------------------------------------------|---------|-----------|-------------|-------------------|---------------------------|---------------|
| Student Academic Achievement               |                                                                                             |         |           |             |                   |                           |               |
|                                            | 11050 Regular Programs; Full Day Kindergarten                                               |         | \$39,201  |             |                   | -100%                     |               |
|                                            | 11100 Regular Programs; Elementary                                                          |         | \$818,557 | \$868,724   | \$979,761         | 20%                       | 13%           |
|                                            | 12610 Learning Disability                                                                   |         |           | \$63,616    | \$73,448          |                           | 15%           |
|                                            | 22120 Improvement of Instruction; Instruction and Curriculum Development                    |         |           | \$41,540    | \$1,215           |                           | -97%          |
|                                            | 22130 Improvement of Instruction; Instructional Staff Training                              |         | \$5,491   | \$7,365     | \$7,576           | 38%                       | 3%            |
|                                            | 22360 Instruction, Related Technology; Network Support                                      |         | \$15,590  | \$40,681    | \$30,845          | 98%                       | -24%          |
|                                            | 26497 2007 Account Code - Teachers Retirement Fund                                          |         | \$29,987  |             |                   |                           |               |
| Student Academic Achievement Total         |                                                                                             |         | \$908,827 | \$1,021,926 | \$1,092,845       | 20%                       | 7%            |
| Student Instructional Support              |                                                                                             |         |           |             |                   |                           |               |
| от при | 21340 Health Services; Nurse Services                                                       |         | \$293     |             | \$42              | -86%                      |               |
|                                            | 24100 Office of The Principal                                                               |         | \$63,074  | \$200,020   | \$144,148         | 129%                      | -28%          |
|                                            | 24900 Other Support Services, School Administration                                         |         | \$19,682  | \$161,132   | \$169,386         | > 500%                    | 5%            |
| Student Instructional Support Total        | 24000 Other Support Services, Someon Administration                                         |         | \$83,049  | \$361,152   | \$313,576         | 278%                      | -13%          |
| Otadent motificational Support Total       |                                                                                             |         | ψου,υ-τυ  | ψοσ1,1ο2    | ψο 10,010         | 21070                     | 1370          |
| Overhead and Operational                   |                                                                                             |         |           |             |                   | 4000/                     |               |
|                                            | 23150 Board of Education; Legal Services                                                    |         | \$4,665   |             |                   | -100%                     |               |
|                                            | 23210 Executive Administration; Office of The Superintendent                                |         | \$74,607  |             | 4                 | -100%                     |               |
|                                            | 23220 Executive Administration; Community Relations                                         |         | \$3,143   | \$506       | \$2,785           | -11%                      | 450%          |
|                                            | 25110 Fiscal Services; Office of The Business Manager                                       |         | \$31,520  |             |                   | -100%                     |               |
|                                            | 25150 Fiscal Services; Payroll Services                                                     |         | \$3,385   | \$7,721     | \$7,843           | 132%                      | 2%            |
|                                            | 25160 Fiscal Services; Financial Accounting                                                 |         | \$34,991  | \$36,821    | \$41,007          | 17%                       | 11%           |
|                                            | 25191 Other Fiscal Services; Refund of Revenue                                              |         | \$4,852   | \$115       | \$9,413           | 94%                       | > 500%        |
|                                            | 25195 Other Fiscal Services; Bank Account Service Charge                                    |         | \$290     | \$368       | \$365             | 26%                       | -1%           |
|                                            | 26100 Operation and Maintenance of Plant Services; Service Area Direction                   |         | \$6,491   |             | •                 | -100%                     |               |
|                                            | 26200 Operation and Maintenance of Plant Services; Maintenance of Buildings                 |         | \$48,577  | \$45,154    | \$55,255          | 14%                       | 22%           |
|                                            | 26300 Operation and Maintenance of Plant Services; Maintenance of Grounds                   |         | \$1,560   |             | \$230             | -85%                      |               |
|                                            | 26400 Operation and Maintenance of Plant Services; Maintenance of Equipment                 |         | \$488     |             |                   | -100%                     |               |
|                                            | 26495 2007 Account Code - Support Services, Central; Other Staff Services; Official Bonds   |         | \$576     | ***         |                   |                           |               |
|                                            | 26600 Operation and Maintenance of Plant Services; Security Services                        |         | \$44,251  | \$42,031    | \$45,688          | 3%                        | 9%            |
|                                            | 26700 Operation and Maintenance of Plant Services; Insurance                                |         | \$33,214  | \$29,053    | \$29,929          | -10%                      | 3%            |
|                                            | 27300 Student Transportation; Vehicle Servicing and Maintenance                             |         | \$3,042   | *           |                   | -100%                     |               |
|                                            | 31100 Food Services Operations; Service Area Direction                                      |         | \$18,733  | \$20,614    | \$16,930          | -10%                      | -18%          |
|                                            | 31200 Food Services Operations; Food Preparation and Dispensing                             |         | \$100     | *           | \$80              | -20%                      |               |
|                                            | 31400 Food Services Operations; Food Purchases                                              |         | \$80,129  | \$90,768    | \$105,010         | 31%                       | 16%           |
| Overhand and On sorthwell Total            | 31900 Other Food Services                                                                   |         | \$235     | \$4,903     | \$8,459           | > 500%                    | 73%           |
| Overhead and Operational Total             |                                                                                             |         | \$394,847 | \$278,054   | \$322,994         | -18%                      | 16%           |
| Nonoperational                             |                                                                                             |         |           |             |                   |                           |               |
|                                            | 45100 Building Acquisition, Construction and Improvements                                   |         | \$0       |             |                   |                           |               |
|                                            | 45500 Facilities Acquisition and Construction; Rent of Buildings, Facilities, and Equipment |         | \$155,015 | \$187,187   | \$178,335         | 15%                       | -5%           |
|                                            | 46000 Facilities Acquisition and Construction; Purchase of Moveable Equipment               |         | \$350     | \$43,393    | <b>\$62,101</b>   | > 500%                    | 43%           |
|                                            | 52200 Debt Services; Interest on Debt; Temporary Loans                                      |         |           | \$3,034     | \$2,639           |                           | -13%          |
| Nonoperational Total                       |                                                                                             |         | \$155,365 | \$233,614   | \$243,075         | 56%                       | 4%            |
| Prorated By Fund                           |                                                                                             |         |           |             |                   |                           |               |
|                                            | 26491 2007 Account Code - PERF                                                              |         | \$20,547  |             |                   |                           |               |
|                                            | 26492 2007 Account Code - Social Security                                                   |         | \$67,846  |             |                   |                           |               |
|                                            | 26493 2007 Account Code - Workmen's Compensation                                            |         | \$2,018   |             |                   |                           |               |
|                                            | 26494 2007 Account Code - Workmen's Compensation                                            |         | \$88,219  |             |                   |                           |               |
|                                            | 26496 2007 Account Code - Unemployment Compensation                                         |         | \$8,840   |             |                   |                           |               |
| Prorated By Fund Total                     |                                                                                             |         | \$187,469 |             |                   |                           |               |
| . Totalou by I and I olai                  |                                                                                             |         | Ψ101, του |             |                   |                           |               |