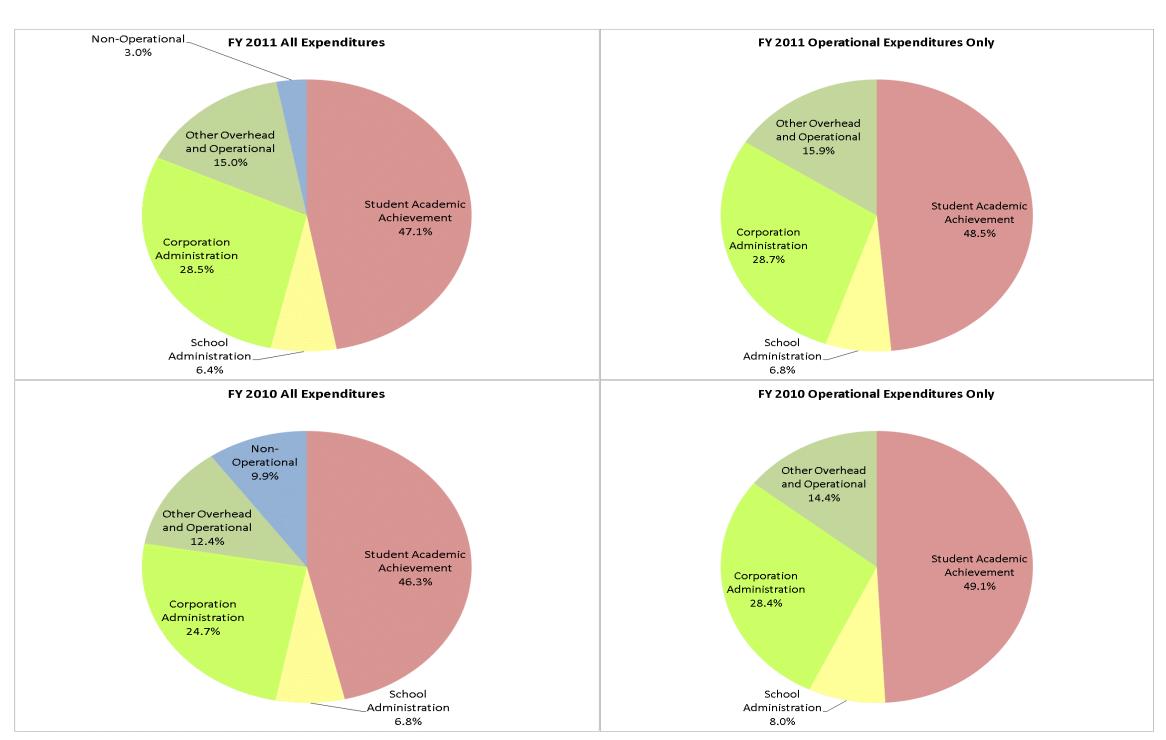

## Fall Creek Academy (9370)

|                                | FY      | FY01 % of Total |             | FY06 % of Total |             | FY10 % of Total |             | FY11 % of Total |  |
|--------------------------------|---------|-----------------|-------------|-----------------|-------------|-----------------|-------------|-----------------|--|
| Student Instructional Category | FY 2001 | Exp             | FY 2006     | Ехр             | FY 2010     | Ехр             | FY 2011     | Exp             |  |
| Student Academic Achievement   |         |                 | \$932,031   | 41.9%           | \$1,545,789 | 46.3%           | \$1,470,922 | 47.1%           |  |
| Student Instructional Support  |         |                 | \$217,532   | 9.8%            | \$225,600   | 6.8%            | \$201,212   | 6.4%            |  |
| Overhead and Operational       |         |                 | \$568,239   | 25.6%           | \$1,238,677 | 37.1%           | \$1,358,445 | 43.5%           |  |
| Nonoperational                 |         |                 | \$504,879   | 22.7%           | \$329,483   | 9.9%            | \$93,115    | 3.0%            |  |
| Grand Total                    |         |                 | \$2,222,681 |                 | \$3,339,548 |                 | \$3,123,694 |                 |  |