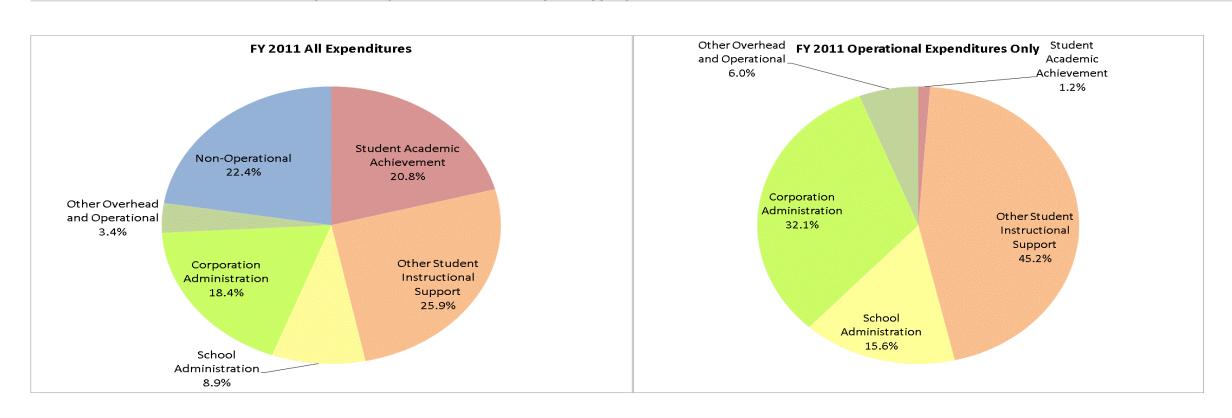

## **Excel Center for Adult Learners (9910)**

|                                | FY01 % of Total |     | FY06 % of Total |     | FY10 % of Total |     | FY11 % of Total |       |
|--------------------------------|-----------------|-----|-----------------|-----|-----------------|-----|-----------------|-------|
| Student Instructional Category | FY 2001         | Exp | FY 2006         | Exp | FY 2010         | Exp | FY 2011         | Ехр   |
| Student Academic Achievement   |                 |     |                 |     |                 |     | \$434,517       | 20.8% |
| Student Instructional Support  |                 |     |                 |     |                 |     | \$726,826       | 34.9% |
| Overhead and Operational       |                 |     |                 |     |                 |     | \$456,091       | 21.9% |
| Nonoperational                 |                 |     |                 |     |                 |     | \$467,983       | 22.4% |
| Grand Total                    |                 |     |                 |     |                 |     | \$2,085,416     |       |