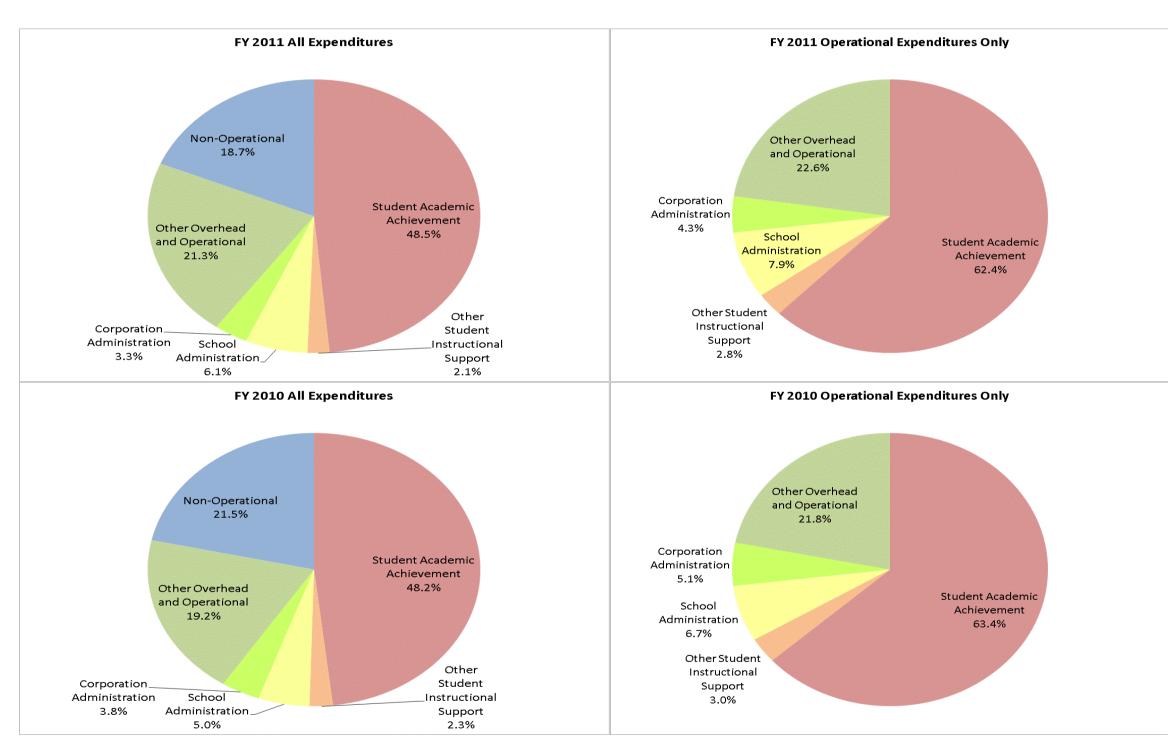

## School Corporation Expenditures by Expenditure Type Biannual Financial Report Data July 2010 - June 2011 Eminence Community School Corp (5910)

|                                |             | FY01 % of Total |             | FY06 % of Total | F           | Y10 % of Total |             | FY11 % of Total |
|--------------------------------|-------------|-----------------|-------------|-----------------|-------------|----------------|-------------|-----------------|
| Student Instructional Category |             | Exp             | FY 2006     | Exp             | FY 2010     | Exp            | FY 2011     | Exp             |
| Student Academic Achievement   |             | 56.9%           | \$2,524,550 | 52.7%           | \$2,700,795 | 48.2%          | \$2,383,984 | 48.5%           |
| Student Instructional Support  |             | 7.0%            | \$248,353   | 5.2%            | \$405,775   | 7.2%           | \$403,421   | 8.2%            |
| Overhead and Operational       |             | 23.8%           | \$1,188,398 | 24.8%           | \$1,291,146 | 23.0%          | \$1,206,844 | 24.6%           |
| Nonoperational                 | \$452,604   | 12.3%           | \$832,789   | 17.4%           | \$1,207,872 | 21.5%          | \$920,385   | 18.7%           |
| Grand Total                    | \$3,673,221 |                 | \$4,794,090 |                 | \$5,605,588 |                | \$4,914,634 |                 |