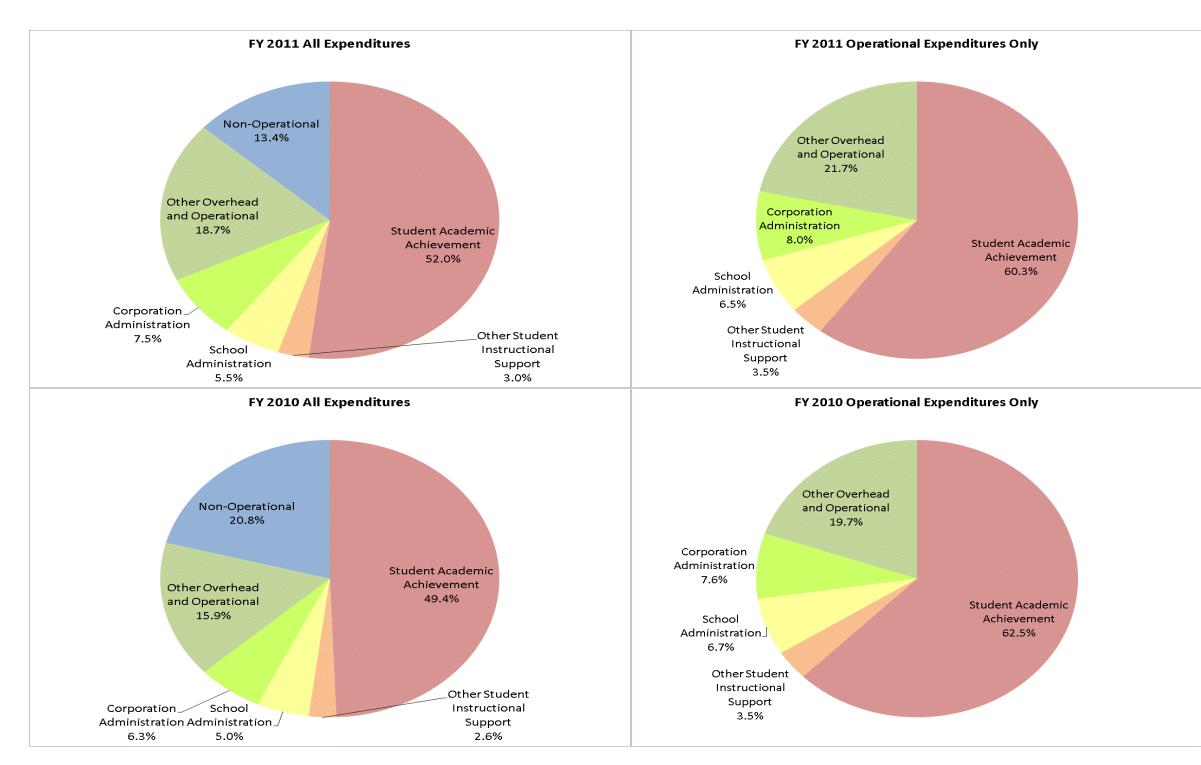

| Elwood Community School Corp | (5280) |  |
|------------------------------|--------|--|
|                              |        |  |

|                                |              | FY01 % of Total |              | FY06 % of Total |              | FY10 % of Total |              | FY11 % of Total |
|--------------------------------|--------------|-----------------|--------------|-----------------|--------------|-----------------|--------------|-----------------|
| Student Instructional Category | FY 2001      | Ехр             | FY 2006      | Exp             | FY 2010      | Exp             | FY 2011      | Exp             |
| Student Academic Achievement   | \$9,694,326  | 56.2%           | \$10,178,425 | 53.4%           | \$10,733,114 | 49.4%           | \$8,653,979  | 52.0%           |
| Student Instructional Support  | \$1,234,623  | 7.2%            | \$1,353,318  | 7.1%            | \$1,654,394  | 7.6%            | \$1,400,521  | 8.4%            |
| Overhead and Operational       | \$3,637,361  | 21.1%           | \$3,915,196  | 20.5%           | \$4,821,094  | 22.2%           | \$4,362,218  | 26.2%           |
| Nonoperational                 | \$2,691,538  | 15.6%           | \$3,611,251  | 18.9%           | \$4,525,992  | 20.8%           | \$2,226,492  | 13.4%           |
| Grand Total                    | \$17,257,848 |                 | \$19,058,190 |                 | \$21,734,593 |                 | \$16,643,210 |                 |