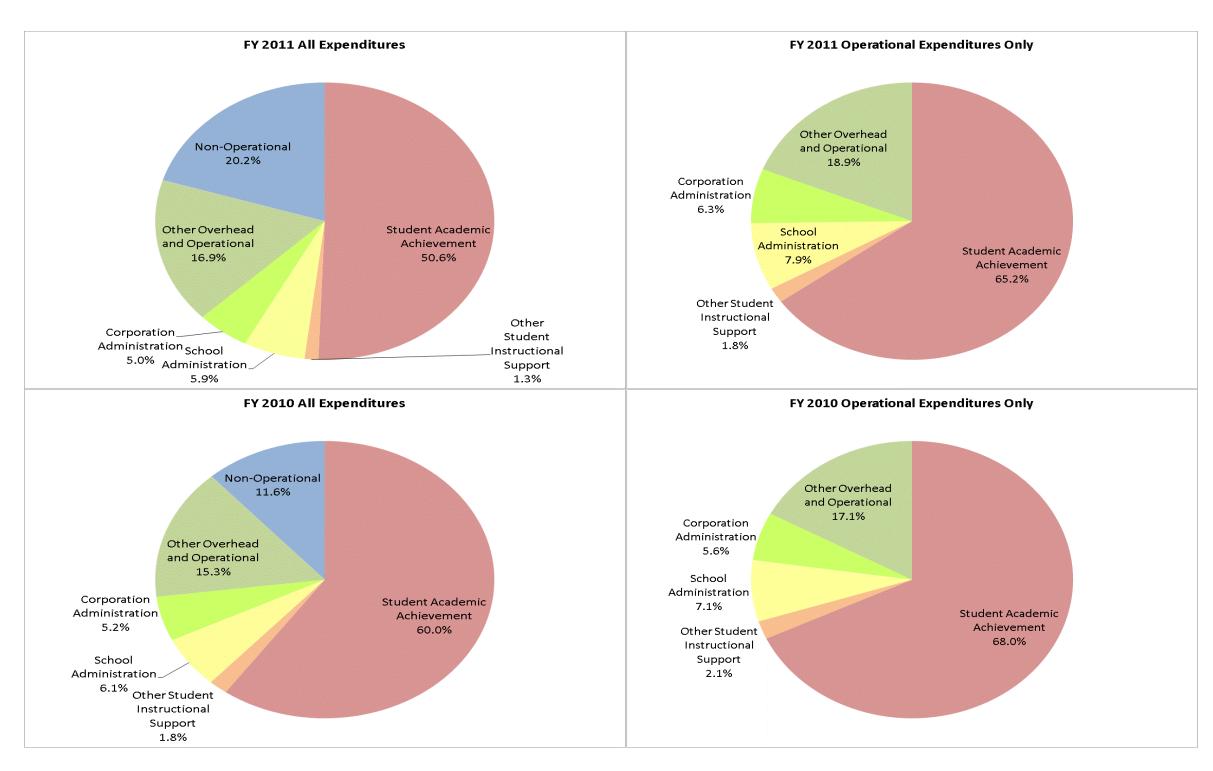

#### **Edinburgh Community Sch Corp (4215)**

|                                |             | FY01 % of Total |             | FY06 % of Total | F           | 110 % of Total |              | FY11 % of Total |
|--------------------------------|-------------|-----------------|-------------|-----------------|-------------|----------------|--------------|-----------------|
| Student Instructional Category | FY 2001     | Exp             | FY 2006     | Exp             | FY 2010     | Exp            | FY 2011      | Exp             |
| Student Academic Achievement   | \$4,826,878 | 62.1%           | \$5,140,951 | 56.1%           | \$5,739,922 | 60.0%          | \$5,093,718  | 50.6%           |
| Student Instructional Support  | \$534,172   | 6.9%            | \$670,955   | 7.3%            | \$753,263   | 7.9%           | \$724,290    | 7.2%            |
| Overhead and Operational       | \$1,668,792 | 21.5%           | \$1,743,882 | 19.0%           | \$1,965,348 | 20.5%          | \$2,212,077  | 22.0%           |
| Nonoperational                 | \$742,998   | 9.6%            | \$1,606,329 | 17.5%           | \$1,114,237 | 11.6%          | \$2,034,833  | 20.2%           |
| Grand Total                    | \$7,772,840 |                 | \$9,162,117 |                 | \$9,572,770 |                | \$10,064,917 |                 |