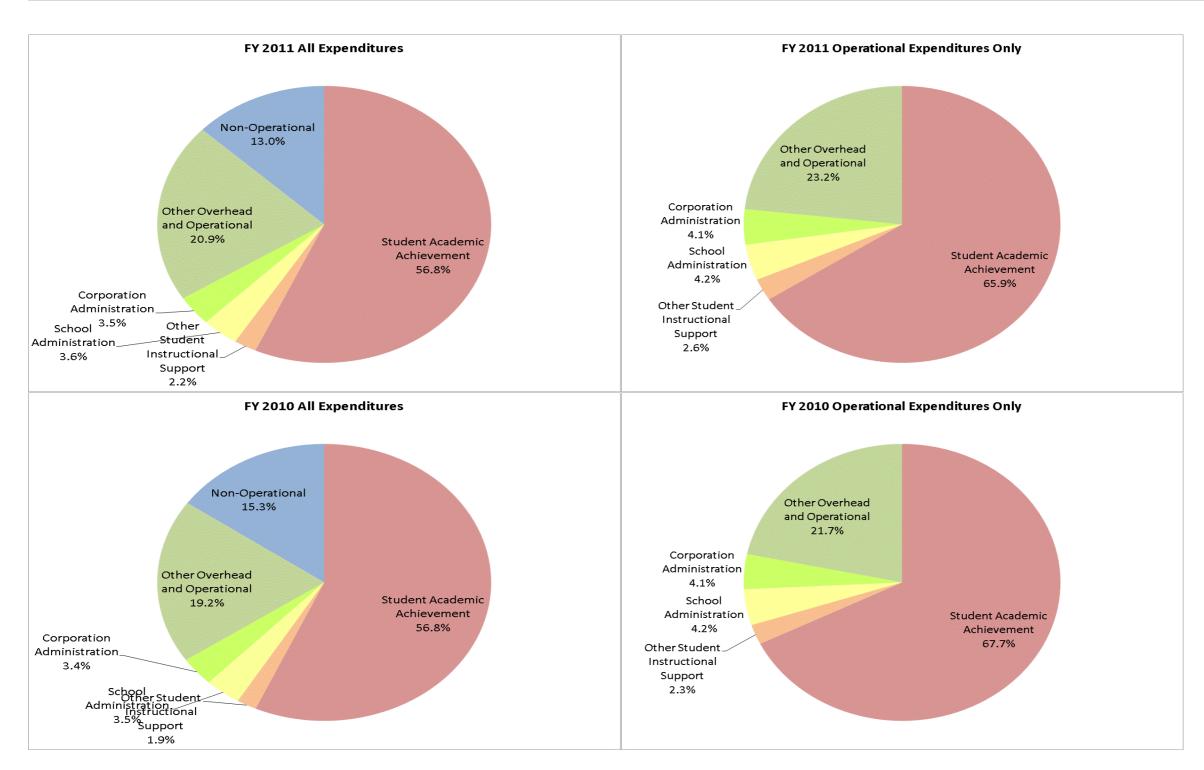

## Eastern Pulaski Com Sch Corp (6620)

|                                | FY01 % of Total |       | FY06 % of Total |       | FY10 % of Total |       | FY11 % of Total |       |
|--------------------------------|-----------------|-------|-----------------|-------|-----------------|-------|-----------------|-------|
| Student Instructional Category | FY 2001         | Ехр   | FY 2006         | Exp   | FY 2010         | Exp   | FY 2011         | Exp   |
| Student Academic Achievement   | \$6,542,866     | 61.4% | \$9,582,061     | 56.8% | \$7,447,033     | 56.8% | \$6,755,742     | 56.8% |
| Student Instructional Support  | \$728,471       | 6.8%  | \$826,593       | 4.9%  | \$710,516       | 5.4%  | \$684,696       | 5.8%  |
| Overhead and Operational       | \$2,205,443     | 20.7% | \$2,567,161     | 15.2% | \$2,957,635     | 22.5% | \$2,907,047     | 24.4% |
| Nonoperational                 | \$1,184,283     | 11.1% | \$3,881,416     | 23.0% | \$2,006,820     | 15.3% | \$1,550,448     | 13.0% |
| Grand Total                    | \$10,661,063    |       | \$16,857,231    |       | \$13,122,004    |       | \$11,897,932    |       |