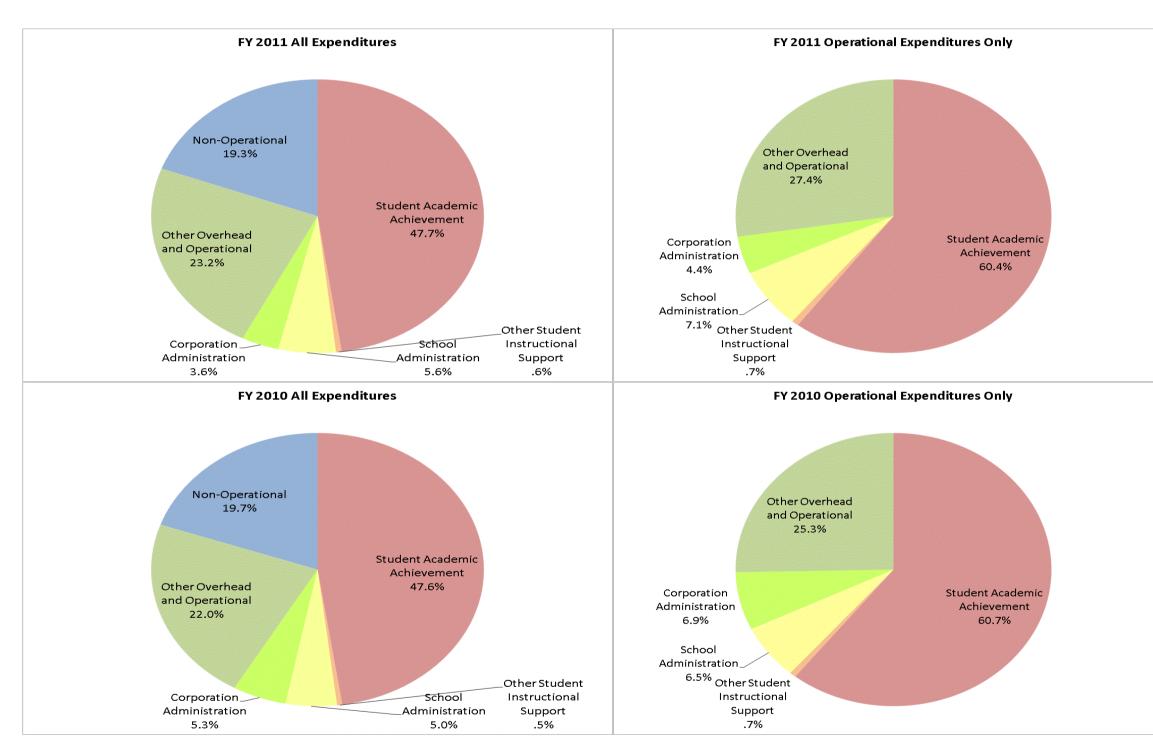

|                                | F           | Y01 % of Total |             | FY06 % of Total | F            | Y10 % of Total |             | FY11 % of Total |
|--------------------------------|-------------|----------------|-------------|-----------------|--------------|----------------|-------------|-----------------|
| Student Instructional Category | FY 2001     | Exp            | FY 2006     | Ехр             | FY 2010      | Ехр            | FY 2011     | Ехр             |
| Student Academic Achievement   | \$4,543,265 | 52.7%          | \$4,828,706 | 51.4%           | \$4,868,946  | 47.6%          | \$4,559,515 | 47.7%           |
| Student Instructional Support  | \$489,067   | 5.7%           | \$469,244   | 5.0%            | \$559,681    | 5.5%           | \$585,772   | 6.1%            |
| Overhead and Operational       | \$2,027,931 | 23.5%          | \$2,375,076 | 25.3%           | \$2,785,456  | 27.2%          | \$2,568,274 | 26.9%           |
| Nonoperational                 | \$1,552,760 | 18.0%          | \$1,714,105 | 18.3%           | \$2,011,011  | 19.7%          | \$1,850,218 | 19.3%           |
| Grand Total                    | \$8,613,023 |                | \$9,387,131 |                 | \$10,225,095 |                | \$9,563,780 |                 |

## Student Instructional Expenditures (Academic Achievement plus Support)

| FY 2001 | FY 2006 | FY 2010 | FY 2011 |
|---------|---------|---------|---------|
| 58.4%   | 56.4%   | 53.1%   | 53.8%   |