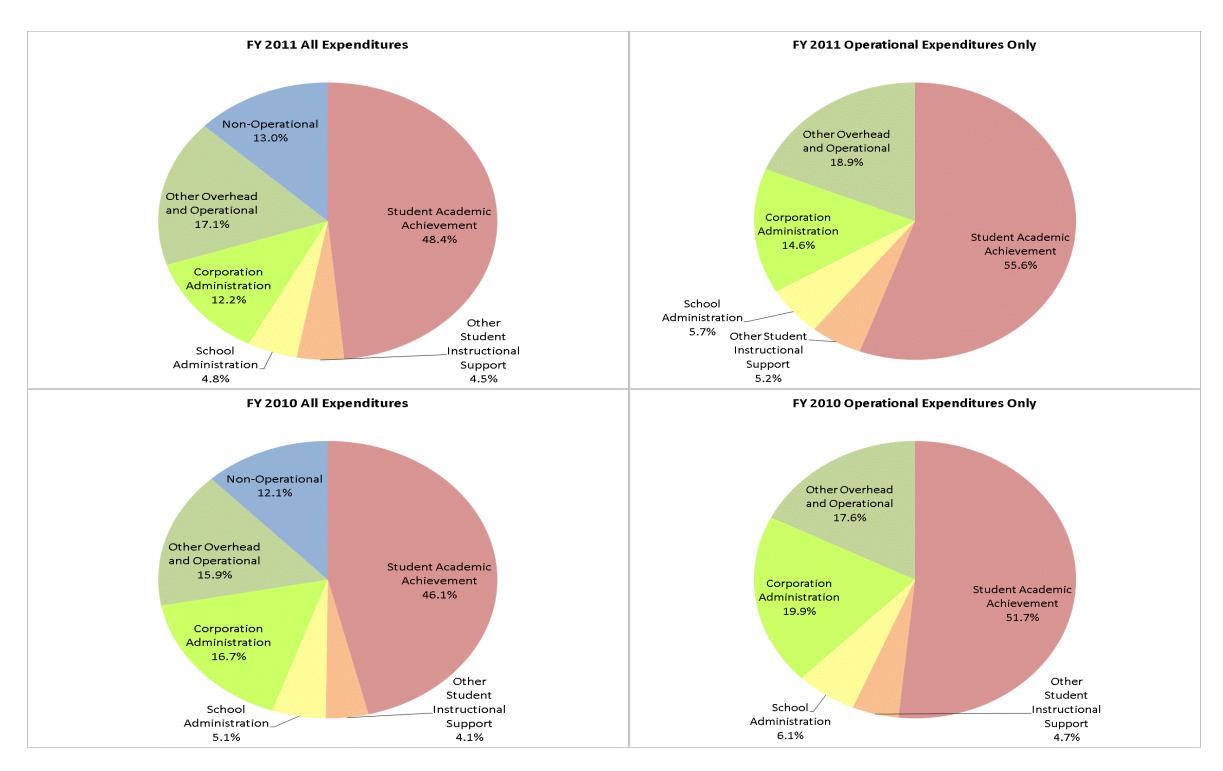

## **Eastbrook Community Sch Corp (2815)**

|                                | FY01 % of Total |       | FY06 % of Total |       | FY10 % of Total |       | FY11 % of Total |       |
|--------------------------------|-----------------|-------|-----------------|-------|-----------------|-------|-----------------|-------|
| Student Instructional Category | FY 2001         | Exp   | FY 2006         | Exp   | FY 2010         | Exp   | FY 2011         | Ехр   |
| Student Academic Achievement   | \$6,237,531     | 55.3% | \$7,977,557     | 56.8% | \$7,255,069     | 46.1% | \$7,118,738     | 48.4% |
| Student Instructional Support  | \$1,135,565     | 10.1% | \$1,323,879     | 9.4%  | \$1,446,070     | 9.2%  | \$1,367,885     | 9.3%  |
| Overhead and Operational       | \$2,395,619     | 21.3% | \$2,726,856     | 19.4% | \$5,129,206     | 32.6% | \$4,299,812     | 29.3% |
| Nonoperational                 | \$1,502,960     | 13.3% | \$2,020,888     | 14.4% | \$1,896,110     | 12.1% | \$1,908,105     | 13.0% |
| Grand Total                    | \$11,271,675    |       | \$14,049,180    |       | \$15,726,454    |       | \$14,694,539    |       |