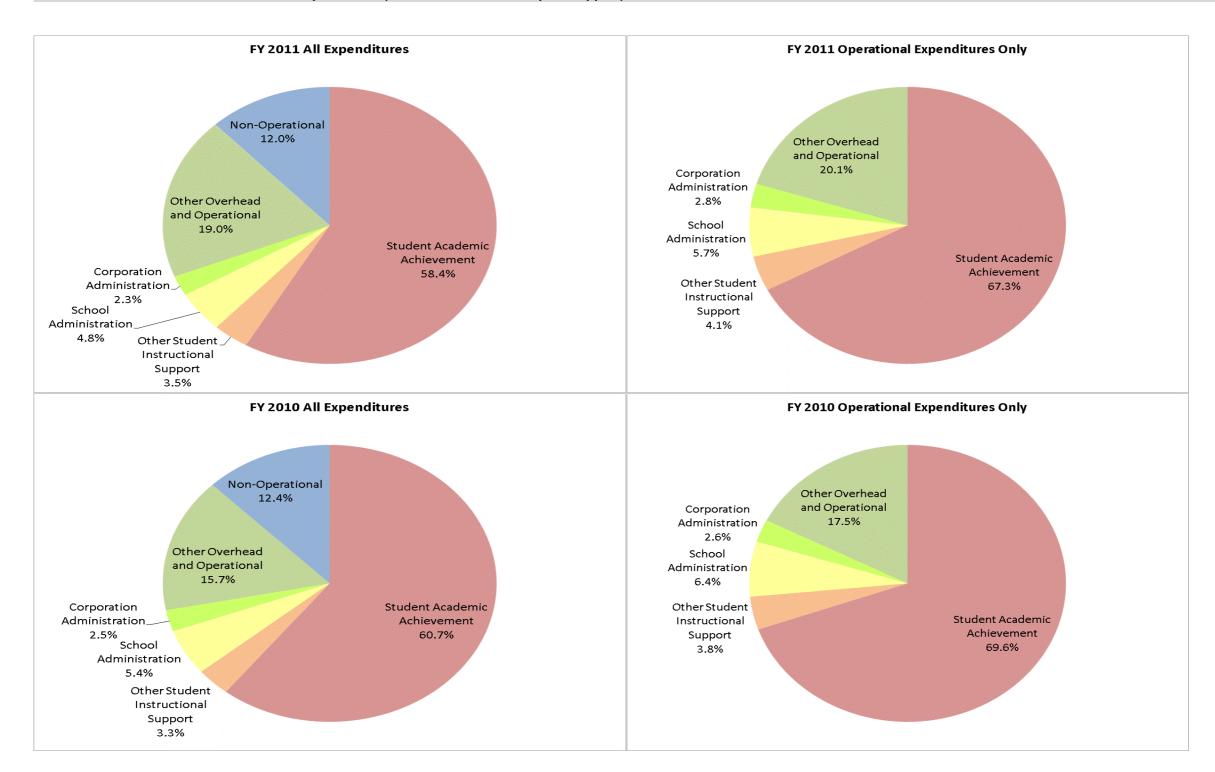

# **East Washington School Corp (8215)**

|                                |              | FY01 % of Total |              | FY06 % of Total | F            | Y10 % of Total |              | FY11 % of Total |
|--------------------------------|--------------|-----------------|--------------|-----------------|--------------|----------------|--------------|-----------------|
| Student Instructional Category | FY 2001      | Exp             | FY 2006      | Exp             | FY 2010      | Exp            | FY 2011      | Exp             |
| Student Academic Achievement   | \$7,568,381  | 63.9%           | \$9,441,373  | 60.7%           | \$10,376,338 | 60.7%          | \$9,331,363  | 58.4%           |
| Student Instructional Support  | \$1,030,332  | 8.7%            | \$1,300,973  | 8.4%            | \$1,486,557  | 8.7%           | \$1,319,434  | 8.3%            |
| Overhead and Operational       | \$2,268,729  | 19.1%           | \$2,942,048  | 18.9%           | \$3,110,654  | 18.2%          | \$3,412,094  | 21.3%           |
| Nonoperational                 | \$980,898    | 8.3%            | \$1,868,918  | 12.0%           | \$2,121,339  | 12.4%          | \$1,919,185  | 12.0%           |
| Grand Total                    | \$11,848,340 |                 | \$15,553,312 |                 | \$17,094,888 |                | \$15,982,076 |                 |

|                                                                        | FY 2001 | FY 2006 | FY 2010 | FY 2011 |
|------------------------------------------------------------------------|---------|---------|---------|---------|
| Student Instructional Expenditures (Academic Achievement plus Support) | 72.6%   | 69.1%   | 69.4%   | 66.6%   |