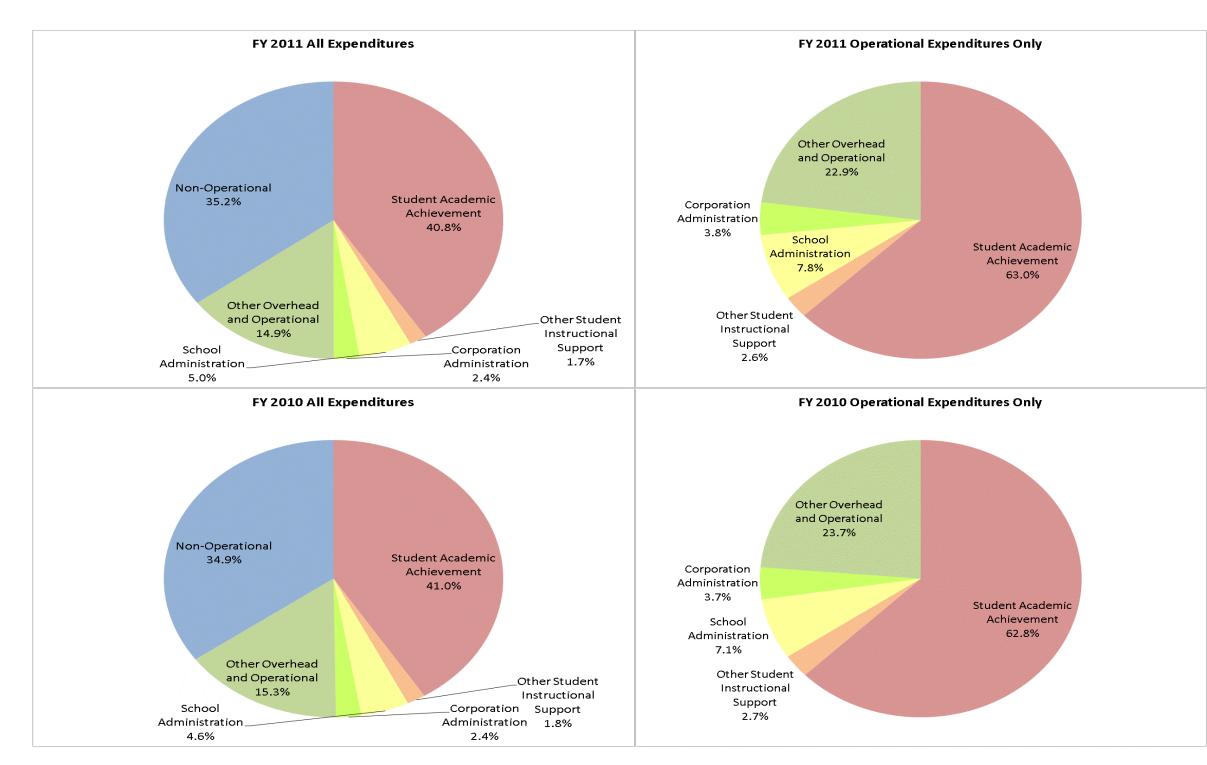

| East Porter County School Corp | (6510) |
|--------------------------------|--------|
|                                |        |

|                                | F            | Y01 % of Total |              | FY06 % of Total |              | FY10 % of Total |              | FY11 % of Total |
|--------------------------------|--------------|----------------|--------------|-----------------|--------------|-----------------|--------------|-----------------|
| Student Instructional Category | FY 2001      | Exp            | FY 2006      | Ехр             | FY 2010      | Ехр             | FY 2011      | Exp             |
| Student Academic Achievement   | \$8,130,483  | 44.3%          | \$9,852,515  | 46.9%           | \$10,985,916 | 41.0%           | \$10,222,880 | 40.8%           |
| Student Instructional Support  | \$1,252,529  | 6.8%           | \$1,517,075  | 7.2%            | \$1,704,681  | 6.4%            | \$1,672,624  | 6.7%            |
| Overhead and Operational       | \$2,978,822  | 16.2%          | \$3,967,588  | 18.9%           | \$4,758,058  | 17.8%           | \$4,332,966  | 17.3%           |
| Nonoperational                 | \$5,984,356  | 32.6%          | \$5,655,689  | 26.9%           | \$9,344,324  | 34.9%           | \$8,800,277  | 35.2%           |
| Grand Total                    | \$18,346,190 |                | \$20,992,866 |                 | \$26,792,979 |                 | \$25,028,747 |                 |