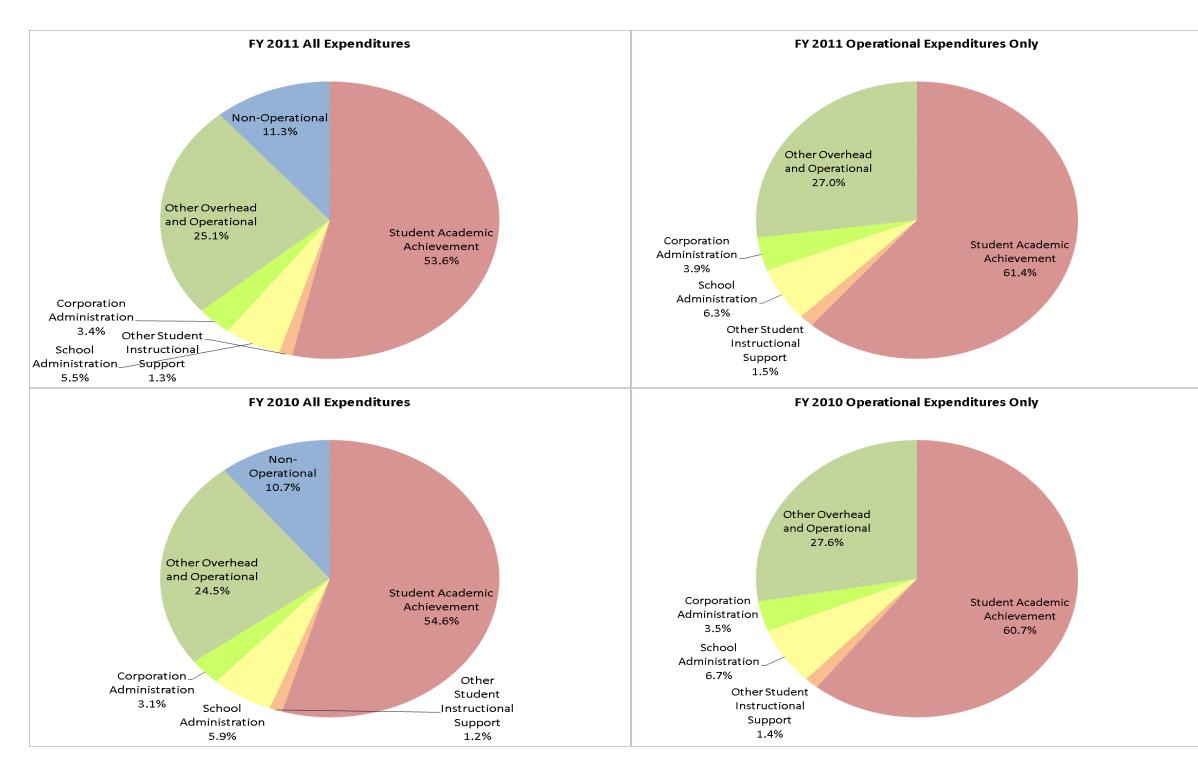

|                                | FY01 % of Total |       | FY06 % of Total |       | FY10 % of Total |       | FY11 % of Total |       |
|--------------------------------|-----------------|-------|-----------------|-------|-----------------|-------|-----------------|-------|
| Student Instructional Category | FY 2001         | Exp   | FY 2006         | Ехр   | FY 2010         | Exp   | FY 2011         | Ехр   |
| Student Academic Achievement   | \$4,488,067     | 52.7% | \$5,211,423     | 52.1% | \$5,577,978     | 54.6% | \$5,390,959     | 53.6% |
| Student Instructional Support  | \$507,593       | 6.0%  | \$613,155       | 6.1%  | \$728,568       | 7.1%  | \$675,785       | 6.7%  |
| Overhead and Operational       | \$2,144,485     | 25.2% | \$2,629,341     | 26.3% | \$2,821,095     | 27.6% | \$2,860,724     | 28.4% |
| Nonoperational                 | \$1,378,523     | 16.2% | \$1,551,270     | 15.5% | \$1,095,720     | 10.7% | \$1,133,506     | 11.3% |
| Grand Total                    | \$8,518,668     |       | \$10,005,189    |       | \$10,223,362    |       | \$10,060,975    |       |

## Student Instructional Expenditures (Academic Achievement plus Support)

| FY 2001 | FY 2006 | FY 2010 | FY 2011 |
|---------|---------|---------|---------|
| 58.6%   | 58.2%   | 61.7%   | 60.3%   |