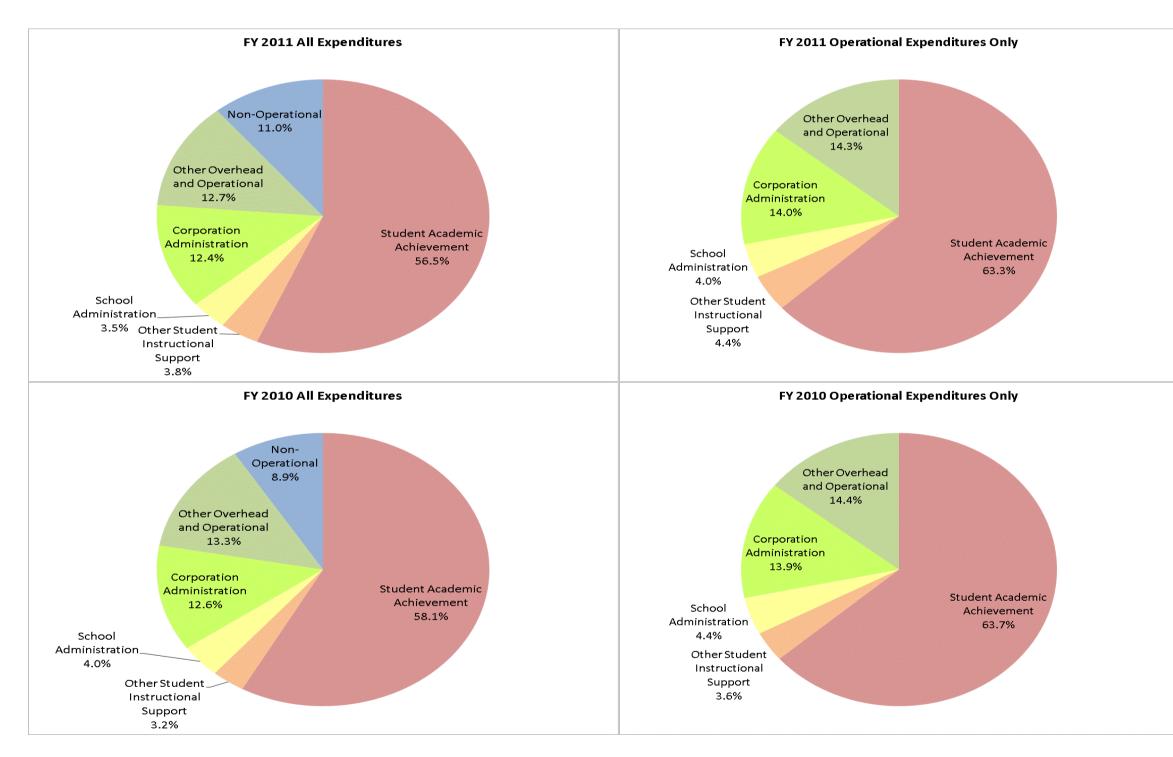

## School Corporation Expenditures by Expenditure Type Biannual Financial Report Data July 2010 - June 2011 East Chicago Urban Enterprise Acad (9555)

East Chicago Urban Enterprise Acad (9555)

|                                | FY      | 01 % of Total | F           | FY06 % of Total | F           | Y10 % of Total |             | FY11 % of Total |
|--------------------------------|---------|---------------|-------------|-----------------|-------------|----------------|-------------|-----------------|
| Student Instructional Category | FY 2001 | Ехр           | FY 2006     | Ехр             | FY 2010     | Ехр            | FY 2011     | Ехр             |
| Student Academic Achievement   |         |               | \$1,121,051 | 28.2%           | \$2,035,540 | 58.1%          | \$2,212,270 | 56.5%           |
| Student Instructional Support  |         |               | \$169,634   | 4.3%            | \$252,079   | 7.2%           | \$287,757   | 7.4%            |
| Overhead and Operational       |         |               | \$392,242   | 9.9%            | \$904,959   | 25.8%          | \$983,637   | 25.1%           |
| Nonoperational                 |         |               | \$2,296,068 | 57.7%           | \$311,977   | 8.9%           | \$430,140   | 11.0%           |
| Grand Total                    |         |               | \$3,978,994 |                 | \$3,504,555 |                | \$3,913,803 |                 |