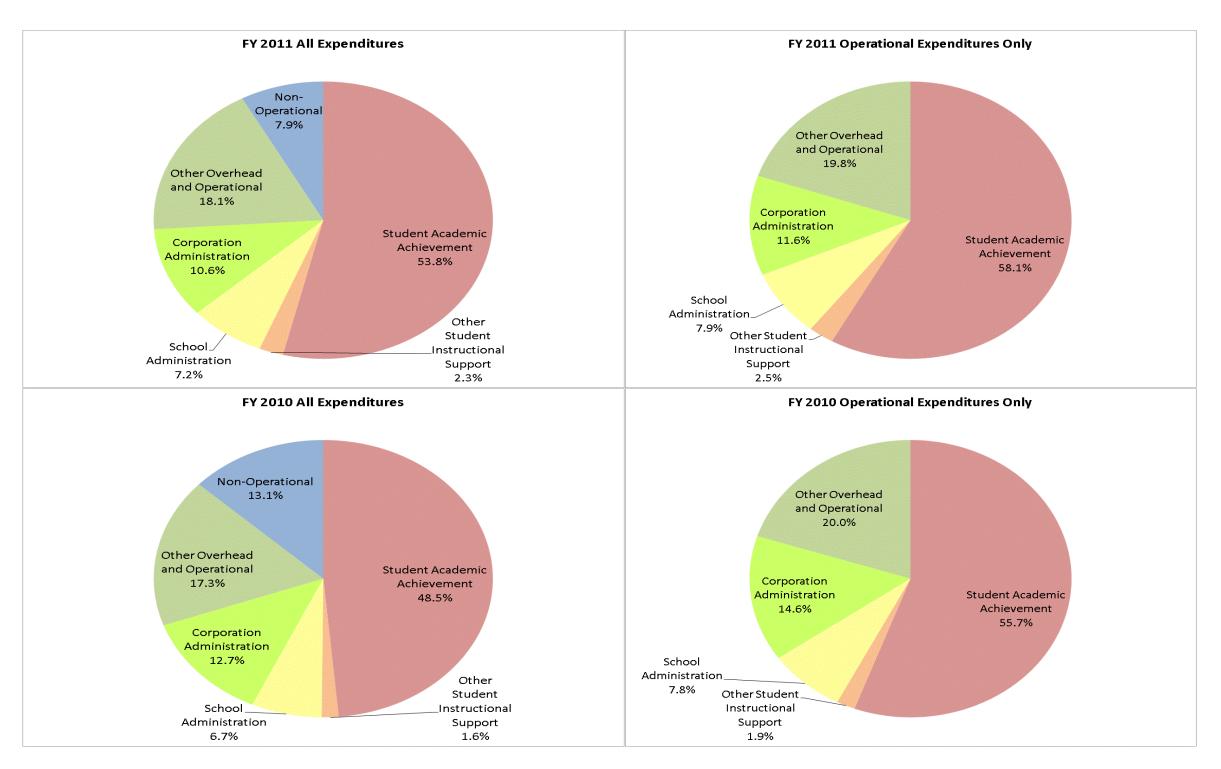

## **East Chicago Lighthouse Charter (9595)**

|                                | F       | Y01 % of Total | F         | Y06 % of Total | F           | Y10 % of Total |             | FY11 % of Total |
|--------------------------------|---------|----------------|-----------|----------------|-------------|----------------|-------------|-----------------|
| Student Instructional Category | FY 2001 | Exp            | FY 2006   | Exp            | FY 2010     | Exp            | FY 2011     | Ехр             |
| Student Academic Achievement   |         |                | \$1,483   | 1.1%           | \$1,675,594 | 48.5%          | \$2,250,388 | 53.8%           |
| Student Instructional Support  |         |                | \$46,261  | 35.8%          | \$287,701   | 8.3%           | \$397,601   | 9.5%            |
| Overhead and Operational       |         |                | \$76,640  | 59.2%          | \$1,035,544 | 30.0%          | \$1,199,473 | 28.7%           |
| Nonoperational                 |         |                | \$5,000   | 3.9%           | \$452,858   | 13.1%          | \$332,144   | 7.9%            |
| Grand Total                    |         |                | \$129,383 |                | \$3,451,696 |                | \$4,179,605 |                 |

## School Corporation Expenditures by Expenditure Type Biannual Financial Report Data July 2010 - June 2011 East Chicago Lighthouse Charter (9595)

| Student Instructional Category      | Account                                                                                     | FY 2001 | FY 2006              | FY 2010              | FY 2011 10 Year Increase | e 5 Year Increase | 1 Year Increase |
|-------------------------------------|---------------------------------------------------------------------------------------------|---------|----------------------|----------------------|--------------------------|-------------------|-----------------|
| Student Academic Achievement        |                                                                                             |         |                      |                      |                          |                   |                 |
|                                     | 11050 Regular Programs; Full Day Kindergarten                                               |         |                      | \$159,014            | \$130,352                |                   | -18%            |
|                                     | 11100 Regular Programs; Elementary                                                          |         |                      | \$763,839            | \$897,180                |                   | 17%             |
|                                     | 11200 Regular Programs; Middle/Junior High                                                  |         |                      | \$65,594             | \$383,837                |                   | 485%            |
|                                     | 11300 Regular Programs; High School                                                         |         |                      | \$10,811             |                          |                   | -100%           |
|                                     | 12110 Gifted And Talented; Gifted and Talented                                              |         |                      | \$623                | \$11,783                 |                   | > 500%          |
|                                     | 12210 Mental Disabilities; Mild Mental Disabilities                                         |         |                      | \$114,594            | \$159,468                |                   | 39%             |
|                                     | 15100 Enrichment Programs; Non-Credit                                                       |         |                      | \$182,948            | \$204,783                |                   | 12%             |
|                                     | 16200 Preventive Remediation                                                                |         |                      | \$166,598            | <b>\$194,706</b>         |                   | 17%             |
|                                     | 22130 Improvement of Instruction; Instructional Staff Training                              |         |                      | \$180,230            | \$239,516                |                   | 33%             |
|                                     | 22210 Library/Media Services; Service Area Direction                                        |         | \$898                |                      |                          | -100%             |                 |
|                                     | 22360 Instruction, Related Technology; Network Support                                      |         | \$672                | \$31,345             | \$28,762                 | > 500%            | -8%             |
|                                     | 26497 2007 Account Code - Teachers Retirement Fund                                          |         | -\$87                |                      |                          |                   |                 |
| Student Academic Achievement Total  |                                                                                             |         | \$1,483              | \$1,675,594          | \$2,250,388              | > 500%            | 34%             |
| Student Instructional Support       |                                                                                             |         |                      |                      |                          |                   |                 |
|                                     | 21110 Attendance and Social Work Services; Service Area Direction                           |         |                      |                      | -\$161                   |                   |                 |
|                                     | 21220 Guidance Services; Counseling Services                                                |         |                      | \$32,971             | \$55,021                 |                   | 67%             |
|                                     | 21340 Health Services; Nurse Services                                                       |         |                      | \$22,750             | \$41,495                 |                   | 82%             |
|                                     | 24100 Office of The Principal                                                               |         | \$44,248             | \$231,980            | \$301,246                | > 500%            | 30%             |
| Student Instructional Support Total |                                                                                             |         | \$44,248             | \$287,701            | \$397,601                | > 500%            | 38%             |
|                                     |                                                                                             |         |                      |                      |                          |                   |                 |
| Overhead and Operational            | 20450. Record of Educations Land Comices                                                    |         | <b>\$500</b>         | ¢46.000              | <b>CO 704</b>            | 4.470/            | 0.40/           |
|                                     | 23150 Board of Education; Legal Services                                                    |         | \$500                | \$16,993             | \$2,734                  | 447%              | -84%            |
|                                     | 23210 Executive Administration; Office of The Superintendent                                |         | \$44,540<br>\$24,724 | \$340,821            | \$362,421                | > 500%            | 6%              |
|                                     | 23220 Executive Administration; Community Relations                                         |         | \$24,781             | \$41,629             | \$52,332<br>\$10,000     | 111%              | 26%             |
|                                     | 25150 Fiscal Services; Payroll Services                                                     |         | \$437                | \$14,411<br>\$42,750 | \$16,028                 | > 500%            | 11%             |
|                                     | 25160 Fiscal Services; Financial Accounting                                                 |         | \$3,991              | \$13,750             | \$3,150<br>\$3,254       | -21%              | -77%            |
|                                     | 25195 Other Fiscal Services; Bank Account Service Charge                                    |         | \$31                 | \$2,414              | \$2,354                  | > 500%            | -3%             |
|                                     | 25720 Personnel Services; Recruitment and Placement                                         |         | \$1,628              | \$7,040              | \$2,283                  | 40%               | -68%            |
|                                     | 25730 Personnel Services; Personnel Services                                                |         |                      | ¢044.044             | \$1,931                  |                   | 40/             |
|                                     | 26200 Operation and Maintenance of Plant Services; Maintenance of Buildings                 |         |                      | \$244,244            | \$246,280                |                   | 1%              |
|                                     | 26300 Operation and Maintenance of Plant Services; Maintenance of Grounds                   |         |                      | \$5,810              | \$3,445                  |                   | -41%            |
|                                     | 26400 Operation and Maintenance of Plant Services; Maintenance of Equipment                 |         |                      | \$420                | ¢740                     |                   | -100%           |
|                                     | 26600 Operation and Maintenance of Plant Services; Security Services                        |         | <b>\$704</b>         | \$776                | \$710                    | <b>500</b> 0/     | -9%             |
|                                     | 26700 Operation and Maintenance of Plant Services; Insurance                                |         | \$731                | \$4,627              | \$9,030                  | > 500%            | 95%             |
|                                     | 27700 Student Transportation; Contracted Transportation Services                            |         |                      | \$122,960            | \$208,284                |                   | 69%             |
|                                     | 31200 Food Services Operations; Food Preparation and Dispensing                             |         |                      | \$40,535             | \$7,018                  |                   | -83%            |
| Occarband and Occarational Total    | 31400 Food Services Operations; Food Purchases                                              |         | <b>670.040</b>       | \$179,113            | \$281,474                | F000/             | 57%             |
| Overhead and Operational Total      |                                                                                             |         | \$76,640             | \$1,035,544          | \$1,199,473              | > 500%            | 16%             |
| Nonoperational                      |                                                                                             |         |                      |                      |                          |                   |                 |
|                                     | 33990 Other Community Services; Other                                                       |         |                      | \$368                | \$2,800                  |                   | > 500%          |
|                                     | 41000 Facilities Acquisition and Construction; Land Acquisition and Development             |         | \$5,000              |                      |                          | -100%             |                 |
|                                     | 45100 Building Acquisition, Construction and Improvements                                   |         |                      | \$84,135             | \$12,086                 |                   | -86%            |
|                                     | 45500 Facilities Acquisition and Construction; Rent of Buildings, Facilities, and Equipment |         |                      | \$299,087            | \$257,931                |                   | -14%            |
|                                     | 46000 Facilities Acquisition and Construction; Purchase of Moveable Equipment               |         |                      |                      | \$53,582                 |                   |                 |
|                                     | 52200 Debt Services; Interest on Debt; Temporary Loans                                      |         |                      | \$47,328             | \$5,744                  |                   | -88%            |
|                                     | 54200 Common School Fund; Principal                                                         |         |                      | \$10,201             |                          |                   | -100%           |
|                                     | 54250 Common School Fund; Interest                                                          |         | <b>\$5.000</b>       | \$11,740             | 4000 444                 | <b>500</b> 0/     | -100%           |
| Nonoperational Total                |                                                                                             |         | \$5,000              | \$452,858            | \$332,144                | > 500%            | -27%            |
| Prorated By Fund                    |                                                                                             |         |                      |                      |                          |                   |                 |
| ,                                   | 26491 2007 Account Code - PERF                                                              |         | -\$614               |                      |                          |                   |                 |
|                                     | 26492 2007 Account Code - Social Security                                                   |         | \$2,874              |                      |                          |                   |                 |
|                                     | 26494 2007 Account Code - Group Insurance                                                   |         | -\$505               |                      |                          |                   |                 |
|                                     | 26496 2007 Account Code - Unemployment Compensation                                         |         | \$257                |                      |                          |                   |                 |
| Prorated By Fund Total              |                                                                                             |         | \$2,012              |                      |                          |                   |                 |
| 1 Totalou by I alia Total           |                                                                                             |         | Ψ2,012               |                      |                          |                   |                 |