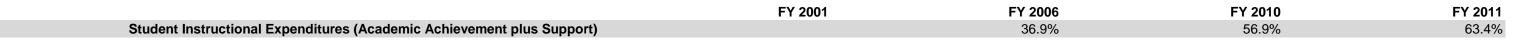

## **East Chicago Lighthouse Charter (9595)**

|                                | F       | Y01 % of Total | F         | Y06 % of Total | F           | Y10 % of Total |             | FY11 % of Total |
|--------------------------------|---------|----------------|-----------|----------------|-------------|----------------|-------------|-----------------|
| Student Instructional Category | FY 2001 | Exp            | FY 2006   | Exp            | FY 2010     | Exp            | FY 2011     | Ехр             |
| Student Academic Achievement   |         |                | \$1,483   | 1.1%           | \$1,675,594 | 48.5%          | \$2,250,388 | 53.8%           |
| Student Instructional Support  |         |                | \$46,261  | 35.8%          | \$287,701   | 8.3%           | \$397,601   | 9.5%            |
| Overhead and Operational       |         |                | \$76,640  | 59.2%          | \$1,035,544 | 30.0%          | \$1,199,473 | 28.7%           |
| Nonoperational                 |         |                | \$5,000   | 3.9%           | \$452,858   | 13.1%          | \$332,144   | 7.9%            |
| Grand Total                    |         |                | \$129,383 |                | \$3,451,696 |                | \$4,179,605 |                 |