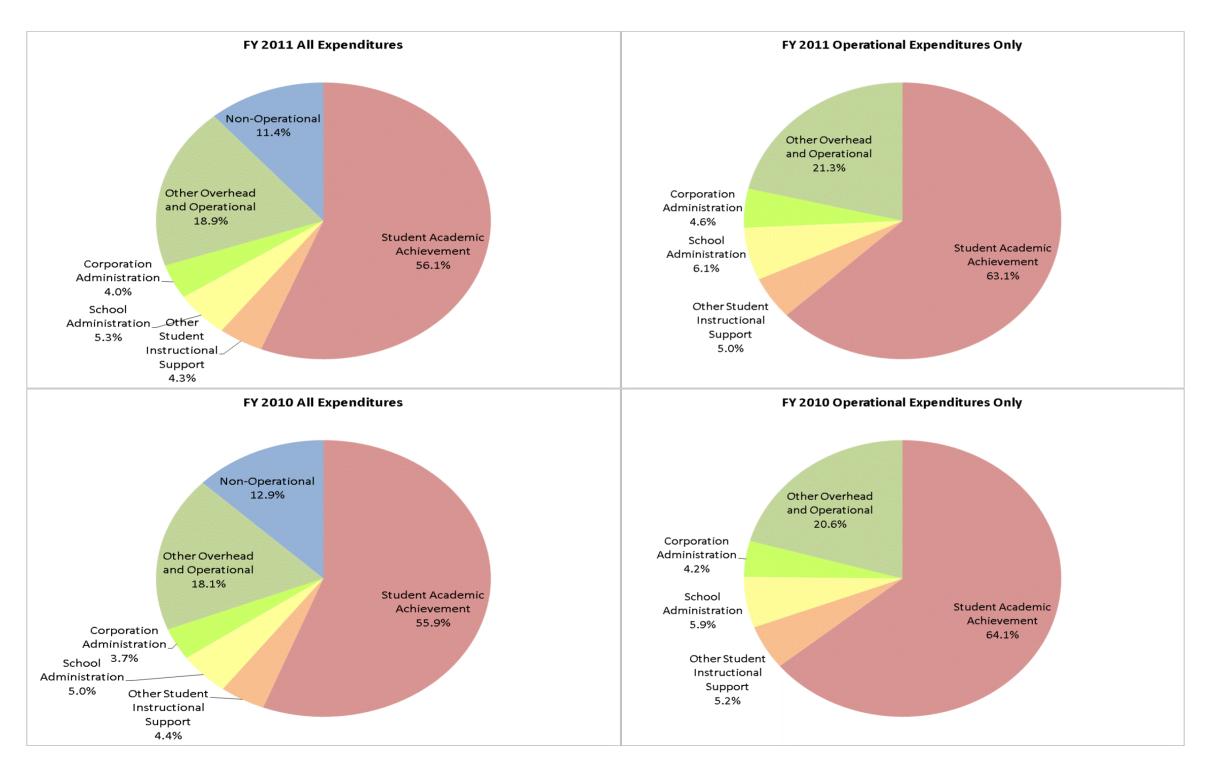

#### East Allen County Schools (255)

|                                | F            | Y01 % of Total | 1            | FY06 % of Total | FY           | 10 % of Total | FY           | 11 % of Total |
|--------------------------------|--------------|----------------|--------------|-----------------|--------------|---------------|--------------|---------------|
| Student Instructional Category | FY 2001      | Exp            | FY 2006      | Exp             | FY 2010      | Exp           | FY 2011      | Exp           |
| Student Academic Achievement   | \$45,216,728 | 56.2%          | \$54,281,893 | 55.9%           | \$55,385,688 | 55.9%         | \$50,977,707 | 56.1%         |
| Student Instructional Support  | \$7,142,687  | 8.9%           | \$8,765,595  | 9.0%            | \$9,322,532  | 9.4%          | \$8,769,640  | 9.7%          |
| Overhead and Operational       | \$16,282,319 | 20.2%          | \$20,595,308 | 21.2%           | \$21,668,062 | 21.9%         | \$20,812,701 | 22.9%         |
| Nonoperational                 | \$11,787,226 | 14.7%          | \$13,382,356 | 13.8%           | \$12,738,579 | 12.9%         | \$10,315,195 | 11.4%         |
| Grand Total                    | \$80,428,961 |                | \$97,025,153 |                 | \$99,114,861 |               | \$90,875,243 |               |