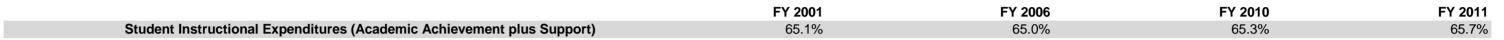

#### East Allen County Schools (255)

|                                | F            | Y01 % of Total | 1            | FY06 % of Total | FY           | 10 % of Total | FY           | 11 % of Total |
|--------------------------------|--------------|----------------|--------------|-----------------|--------------|---------------|--------------|---------------|
| Student Instructional Category | FY 2001      | Exp            | FY 2006      | Exp             | FY 2010      | Exp           | FY 2011      | Exp           |
| Student Academic Achievement   | \$45,216,728 | 56.2%          | \$54,281,893 | 55.9%           | \$55,385,688 | 55.9%         | \$50,977,707 | 56.1%         |
| Student Instructional Support  | \$7,142,687  | 8.9%           | \$8,765,595  | 9.0%            | \$9,322,532  | 9.4%          | \$8,769,640  | 9.7%          |
| Overhead and Operational       | \$16,282,319 | 20.2%          | \$20,595,308 | 21.2%           | \$21,668,062 | 21.9%         | \$20,812,701 | 22.9%         |
| Nonoperational                 | \$11,787,226 | 14.7%          | \$13,382,356 | 13.8%           | \$12,738,579 | 12.9%         | \$10,315,195 | 11.4%         |
| Grand Total                    | \$80,428,961 |                | \$97,025,153 |                 | \$99,114,861 |               | \$90,875,243 |               |