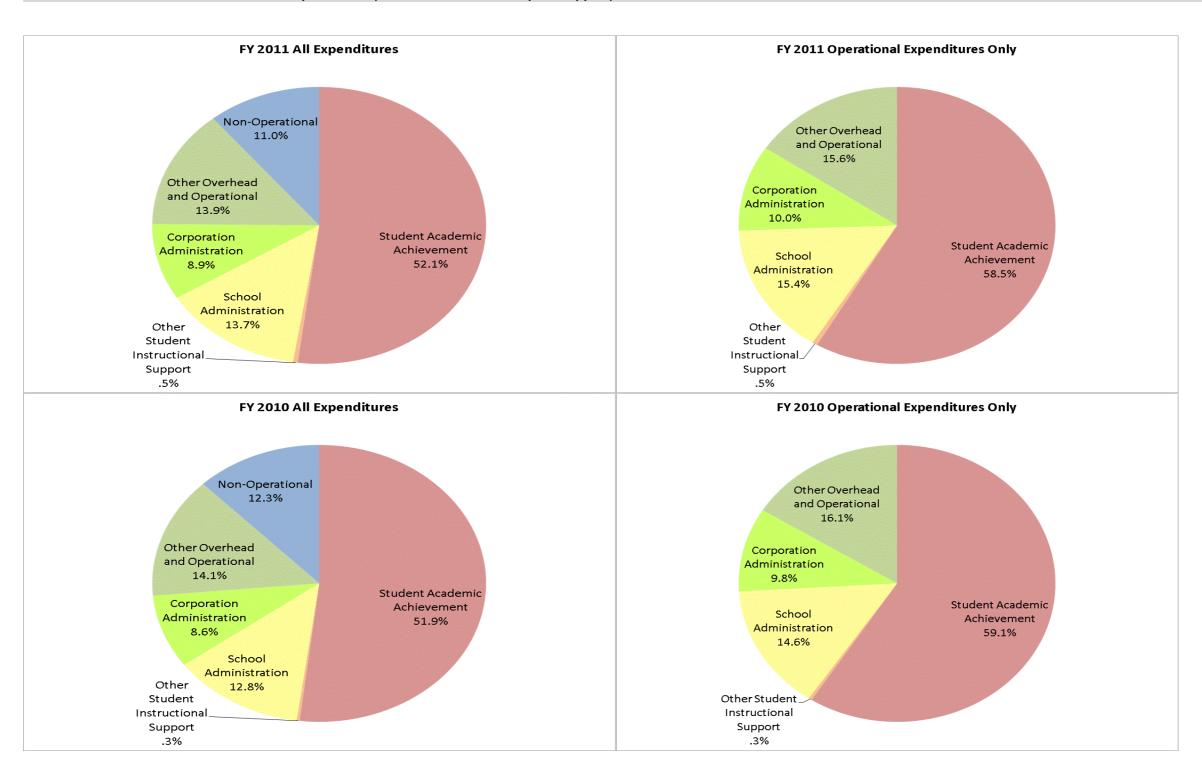

## Dr Robert H Faulkner Academy (9795)

|                                | FY0     | FY01 % of Total |         | FY06 % of Total |             | FY10 % of Total |             | FY11 % of Total |  |
|--------------------------------|---------|-----------------|---------|-----------------|-------------|-----------------|-------------|-----------------|--|
| Student Instructional Category | FY 2001 | Exp             | FY 2006 | Exp             | FY 2010     | Exp             | FY 2011     | Exp             |  |
| Student Academic Achievement   |         |                 |         |                 | \$812,498   | 51.9%           | \$777,687   | 52.1%           |  |
| Student Instructional Support  |         |                 |         |                 | \$205,317   | 13.1%           | \$211,757   | 14.2%           |  |
| Overhead and Operational       |         |                 |         |                 | \$355,949   | 22.7%           | \$340,204   | 22.8%           |  |
| Nonoperational                 |         |                 |         |                 | \$192,030   | 12.3%           | \$163,924   | 11.0%           |  |
| Grand Total                    |         |                 |         |                 | \$1,565,794 |                 | \$1,493,573 |                 |  |