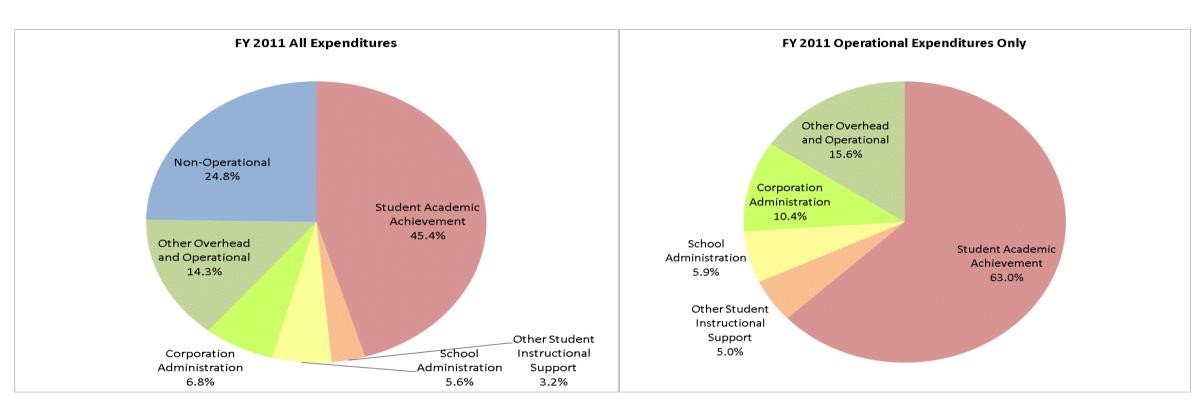

## **Discovery Charter School (9870)**

|                                | FY0     | 1 % of Total | FY06    | 6 % of Total | FY10    | % of Total |             | FY11 % of Total |
|--------------------------------|---------|--------------|---------|--------------|---------|------------|-------------|-----------------|
| Student Instructional Category | FY 2001 | Exp          | FY 2006 | Exp          | FY 2010 | Exp        | FY 2011     | Exp             |
| Student Academic Achievement   |         |              |         |              |         |            | \$1,217,279 | 45.4%           |
| Student Instructional Support  |         |              |         |              |         |            | \$236,828   | 8.8%            |
| Overhead and Operational       |         |              |         |              |         |            | \$564,875   | 21.1%           |
| Nonoperational                 |         |              |         |              |         |            | \$664,102   | 24.8%           |
| Grand Total                    |         |              |         |              |         |            | \$2,683,084 |                 |

## School Corporation Expenditures by Expenditure Type Biannual Financial Report Data July 2010 - June 2011 Discovery Charter School (9870)

| Student Instructional Category      | Account                                                                                                                               | FY 2001 | FY 2006 | FY 2010 | FY 2011                |
|-------------------------------------|---------------------------------------------------------------------------------------------------------------------------------------|---------|---------|---------|------------------------|
| Student Academic Achievement        |                                                                                                                                       |         |         |         |                        |
|                                     | 11050 Regular Programs; Full Day Kindergarten                                                                                         |         |         |         | \$71,753               |
|                                     | 11100 Regular Programs; Elementary                                                                                                    |         |         |         | \$1,042,512            |
|                                     | 11910 Other Regular Programs; Competency Testing                                                                                      |         |         |         | \$7,069<br>\$30,387    |
|                                     | 12610 Learning Disability 22130 Improvement of Instruction; Instructional Staff Training                                              |         |         |         | \$39,387<br>\$32,320   |
|                                     | 22220 Library/Media Services; School Library                                                                                          |         |         |         | \$5,642                |
|                                     | 22360 Instruction, Related Technology; Network Support                                                                                |         |         |         | \$18,595               |
| Student Academic Achievement Total  |                                                                                                                                       |         |         |         | \$1,217,279            |
| Student Instructional Support       |                                                                                                                                       |         |         |         |                        |
|                                     | 21130 Attendance and Social Work Services; Social Work Services                                                                       |         |         |         | \$36,777               |
|                                     | 21340 Health Services; Nurse Services                                                                                                 |         |         |         | \$22,813               |
|                                     | 21420 Psychological Testing                                                                                                           |         |         |         | \$7,612                |
|                                     | 21520 Speech Pathology and Audiology Services; Speech Pathology Services                                                              |         |         |         | \$16,525               |
|                                     | 21620 Occupational Therapy, Related Services; Occupational Therapy Services                                                           |         |         |         | \$1,901                |
|                                     | 24100 Office of The Principal                                                                                                         |         |         |         | \$151,200              |
| Student Instructional Support Total |                                                                                                                                       |         |         |         | \$236,828              |
| Overhead and Operational            |                                                                                                                                       |         |         |         |                        |
|                                     | 23210 Executive Administration; Office of The Superintendent                                                                          |         |         |         | \$138,413              |
|                                     | 23220 Executive Administration; Community Relations                                                                                   |         |         |         | \$8,309                |
|                                     | 25150 Fiscal Services; Payroll Services                                                                                               |         |         |         | \$4,306                |
|                                     | 25160 Fiscal Services; Financial Accounting 25192 Other Fiscal Services; Petty Cash                                                   |         |         |         | \$30,267<br>\$541      |
|                                     | 25192 Other Fiscal Services; Petty Cash<br>25195 Other Fiscal Services; Bank Account Service Charge                                   |         |         |         | \$541<br>\$531         |
|                                     | 26200 Operation and Maintenance of Plant Services; Maintenance of Buildings                                                           |         |         |         | \$140,624              |
|                                     | 26300 Operation and Maintenance of Plant Services; Maintenance of Grounds                                                             |         |         |         | \$24,261               |
|                                     | 26600 Operation and Maintenance of Plant Services; Security Services                                                                  |         |         |         | \$7,255                |
|                                     | 26700 Operation and Maintenance of Plant Services; Insurance                                                                          |         |         |         | \$10,370               |
|                                     | 31200 Food Services Operations; Food Preparation and Dispensing                                                                       |         |         |         | \$155,310              |
|                                     | 31400 Food Services Operations; Food Purchases                                                                                        |         |         |         | \$44,630               |
| Overhead and Operational Total      | 31900 Other Food Services                                                                                                             |         |         |         | \$57<br>\$564.975      |
| Overhead and Operational Total      |                                                                                                                                       |         |         |         | \$564,875              |
| Nonoperational                      |                                                                                                                                       |         |         |         |                        |
|                                     | 45100 Building Acquisition, Construction and Improvements                                                                             |         |         |         | \$44,729               |
|                                     | 45500 Facilities Acquisition and Construction; Rent of Buildings, Facilities, and Equipment                                           |         |         |         | \$279,598<br>\$162.746 |
|                                     | 46000 Facilities Acquisition and Construction; Purchase of Moveable Equipment 51300 Debt Services; Principal on Debt; Emergency Loans |         |         |         | \$162,746<br>\$160,000 |
|                                     | 52200 Debt Services; Interest on Debt; Temporary Loans                                                                                |         |         |         | \$17,030               |
| Nonoperational Total                | 52255 2535 GOI VIGGO, Interest on Book, Tomporary Louris                                                                              |         |         |         | \$664,102              |
|                                     |                                                                                                                                       |         |         |         | ,, . <del></del>       |