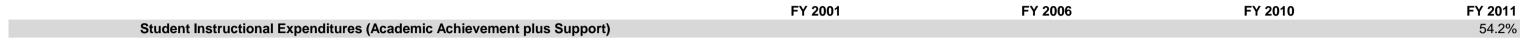

## School Corporation Expenditures by Expenditure Type Biannual Financial Report Data July 2010 - June 2011 Discovery Charter School (9870)

## **Discovery Charter School (9870)**

|                                | FY0     | 1 % of Total | FY06    | 6 % of Total | FY10    | % of Total |             | FY11 % of Total |
|--------------------------------|---------|--------------|---------|--------------|---------|------------|-------------|-----------------|
| Student Instructional Category | FY 2001 | Exp          | FY 2006 | Exp          | FY 2010 | Exp        | FY 2011     | Exp             |
| Student Academic Achievement   |         |              |         |              |         |            | \$1,217,279 | 45.4%           |
| Student Instructional Support  |         |              |         |              |         |            | \$236,828   | 8.8%            |
| Overhead and Operational       |         |              |         |              |         |            | \$564,875   | 21.1%           |
| Nonoperational                 |         |              |         |              |         |            | \$664,102   | 24.8%           |
| Grand Total                    |         |              |         |              |         |            | \$2,683,084 |                 |