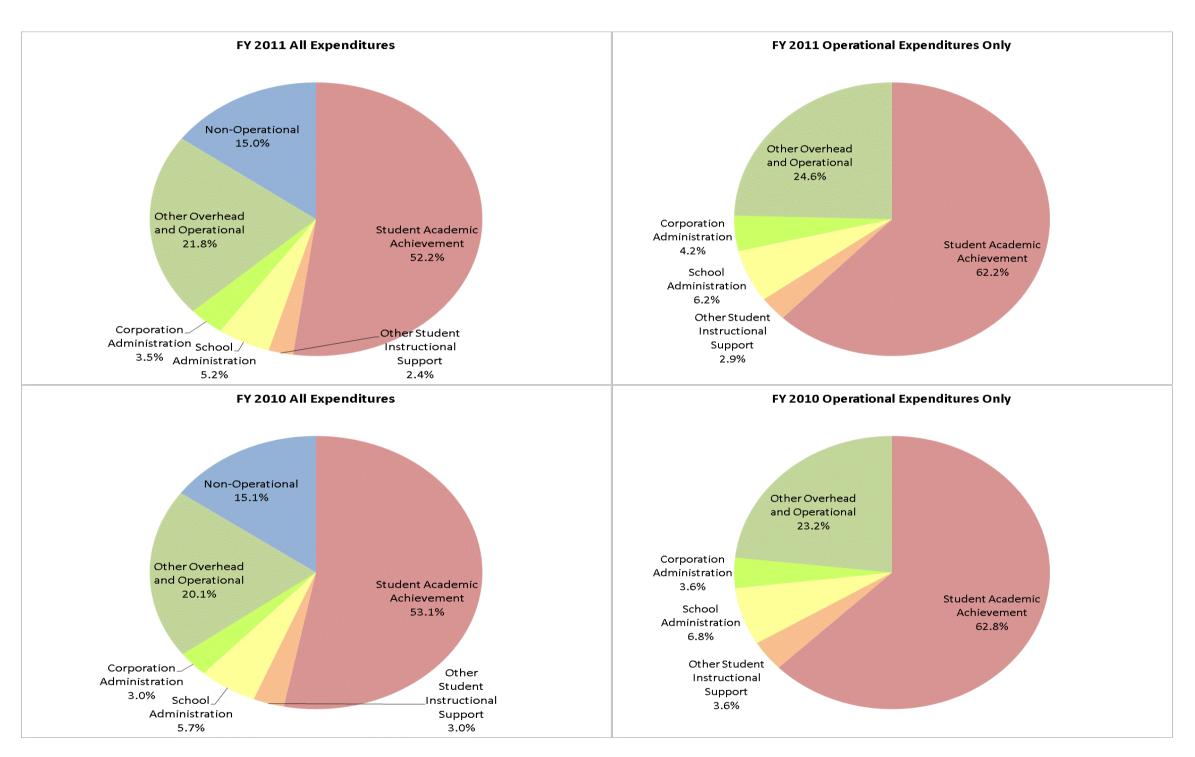

### **Delaware Community School Corp (1875)**

|                                |              | FY01 % of Total |              | FY06 % of Total | F            | Y10 % of Total | F'           | Y11 % of Total |
|--------------------------------|--------------|-----------------|--------------|-----------------|--------------|----------------|--------------|----------------|
| Student Instructional Category | FY 2001      | Exp             | FY 2006      | Exp             | FY 2010      | Exp            | FY 2011      | Exp            |
| Student Academic Achievement   | \$10,188,665 | 52.2%           | \$12,005,133 | 49.0%           | \$13,991,058 | 53.1%          | \$12,194,946 | 52.2%          |
| Student Instructional Support  | \$1,670,011  | 8.6%            | \$1,943,984  | 7.9%            | \$2,289,651  | 8.7%           | \$1,767,572  | 7.6%           |
| Overhead and Operational       | \$4,216,783  | 21.6%           | \$6,096,508  | 24.9%           | \$6,076,417  | 23.1%          | \$5,896,183  | 25.2%          |
| Nonoperational                 | \$3,453,897  | 17.7%           | \$4,454,162  | 18.2%           | \$3,979,900  | 15.1%          | \$3,497,207  | 15.0%          |
| Grand Total                    | \$19,529,357 |                 | \$24,499,786 |                 | \$26,337,026 |                | \$23,355,908 |                |