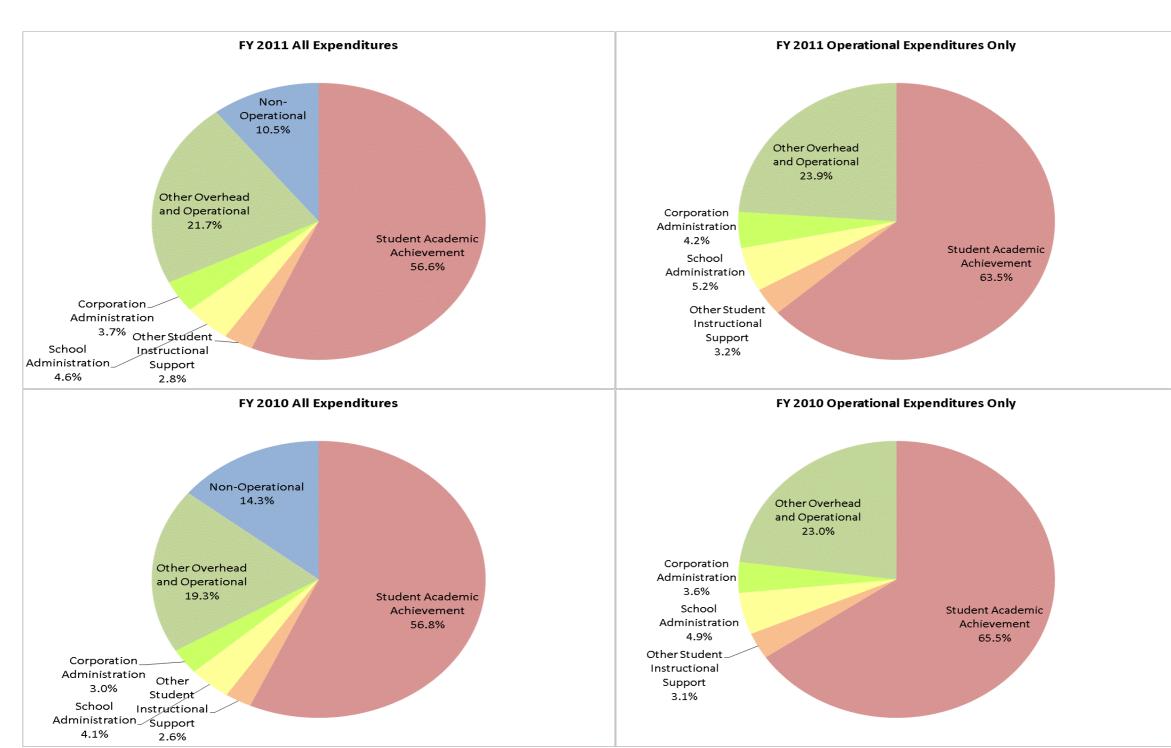

|                                | FY01 % of Total |       | FY06 % of Total |       | FY10 % of Total |       | FY11 % of Total |       |  |
|--------------------------------|-----------------|-------|-----------------|-------|-----------------|-------|-----------------|-------|--|
| Student Instructional Category | FY 2001         | Exp   | FY 2006         | Exp   | FY 2010         | Exp   | FY 2011         | Exp   |  |
| Student Academic Achievement   | \$9,007,335     | 60.1% | \$10,429,371    | 58.6% | \$10,789,545    | 56.8% | \$9,835,630     | 56.6% |  |
| Student Instructional Support  | \$1,122,813     | 7.5%  | \$1,236,724     | 7.0%  | \$1,263,351     | 6.6%  | \$1,288,847     | 7.4%  |  |
| Overhead and Operational       | \$3,154,452     | 21.1% | \$4,161,049     | 23.4% | \$4,240,095     | 22.3% | \$4,420,588     | 25.4% |  |
| Nonoperational                 | \$1,690,656     | 11.3% | \$1,961,018     | 11.0% | \$2,717,285     | 14.3% | \$1,831,304     | 10.5% |  |
| Grand Total                    | \$14,975,256    |       | \$17,788,162    |       | \$19,010,275    |       | \$17,376,369    |       |  |