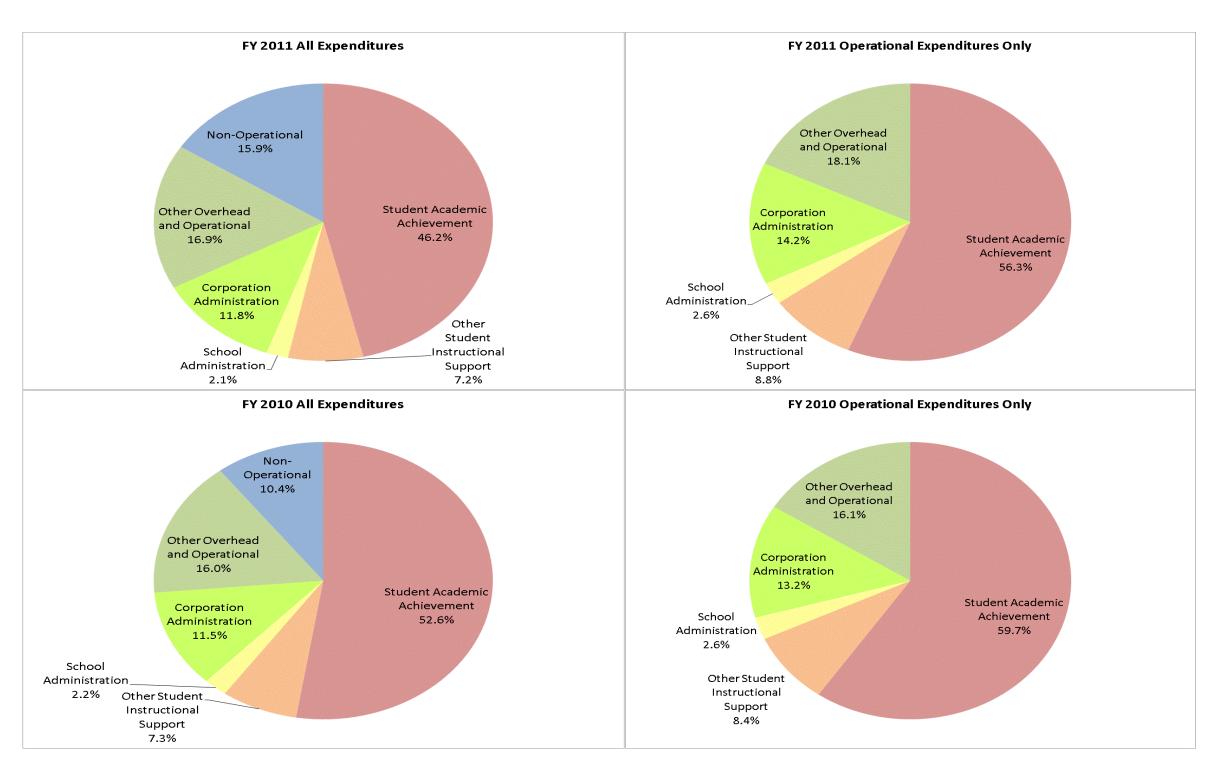

#### **DeKalb Co Eastern Com Sch Dist (1805)**

|                                |              | FY01 % of Total |              | FY06 % of Total |              | FY10 % of Total |              | FY11 % of Total |
|--------------------------------|--------------|-----------------|--------------|-----------------|--------------|-----------------|--------------|-----------------|
| Student Instructional Category | FY 2001      | Exp             | FY 2006      | Ехр             | FY 2010      | Exp             | FY 2011      | Exp             |
| Student Academic Achievement   | \$8,931,465  | 50.9%           | \$10,767,055 | 47.9%           | \$14,959,552 | 52.6%           | \$12,459,832 | 46.2%           |
| Student Instructional Support  | \$1,384,893  | 7.9%            | \$1,847,786  | 8.2%            | \$2,715,169  | 9.5%            | \$2,493,982  | 9.2%            |
| Overhead and Operational       | \$5,090,306  | 29.0%           | \$6,005,168  | 26.7%           | \$7,811,892  | 27.5%           | \$7,738,055  | 28.7%           |
| Nonoperational                 | \$2,135,192  | 12.2%           | \$3,860,279  | 17.2%           | \$2,965,425  | 10.4%           | \$4,284,939  | 15.9%           |
| Grand Total                    | \$17,541,855 |                 | \$22,480,288 |                 | \$28,452,038 |                 | \$26,976,808 |                 |