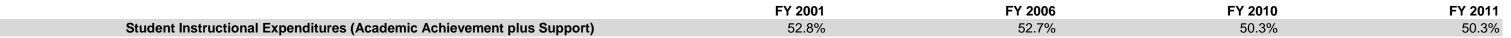

#### **Danville Community School Corp (3325)**

|                                |              | FY01 % of Total |              | FY06 % of Total |              | FY10 % of Total |              | FY11 % of Total |
|--------------------------------|--------------|-----------------|--------------|-----------------|--------------|-----------------|--------------|-----------------|
| Student Instructional Category | FY 2001      | Exp             | FY 2006      | Exp             | FY 2010      | Exp             | FY 2011      | Exp             |
| Student Academic Achievement   | \$7,714,208  | 45.6%           | \$10,434,121 | 45.7%           | \$10,748,937 | 40.4%           | \$10,710,086 | 42.2%           |
| Student Instructional Support  | \$1,225,178  | 7.2%            | \$1,599,591  | 7.0%            | \$2,628,825  | 9.9%            | \$2,057,645  | 8.1%            |
| Overhead and Operational       | \$4,067,938  | 24.0%           | \$5,580,390  | 24.4%           | \$6,116,193  | 23.0%           | \$5,932,606  | 23.4%           |
| Nonoperational                 | \$3,926,333  | 23.2%           | \$5,225,173  | 22.9%           | \$7,128,077  | 26.8%           | \$6,670,329  | 26.3%           |
| Grand Total                    | \$16,933,658 |                 | \$22,839,275 |                 | \$26,622,032 |                 | \$25,370,666 |                 |