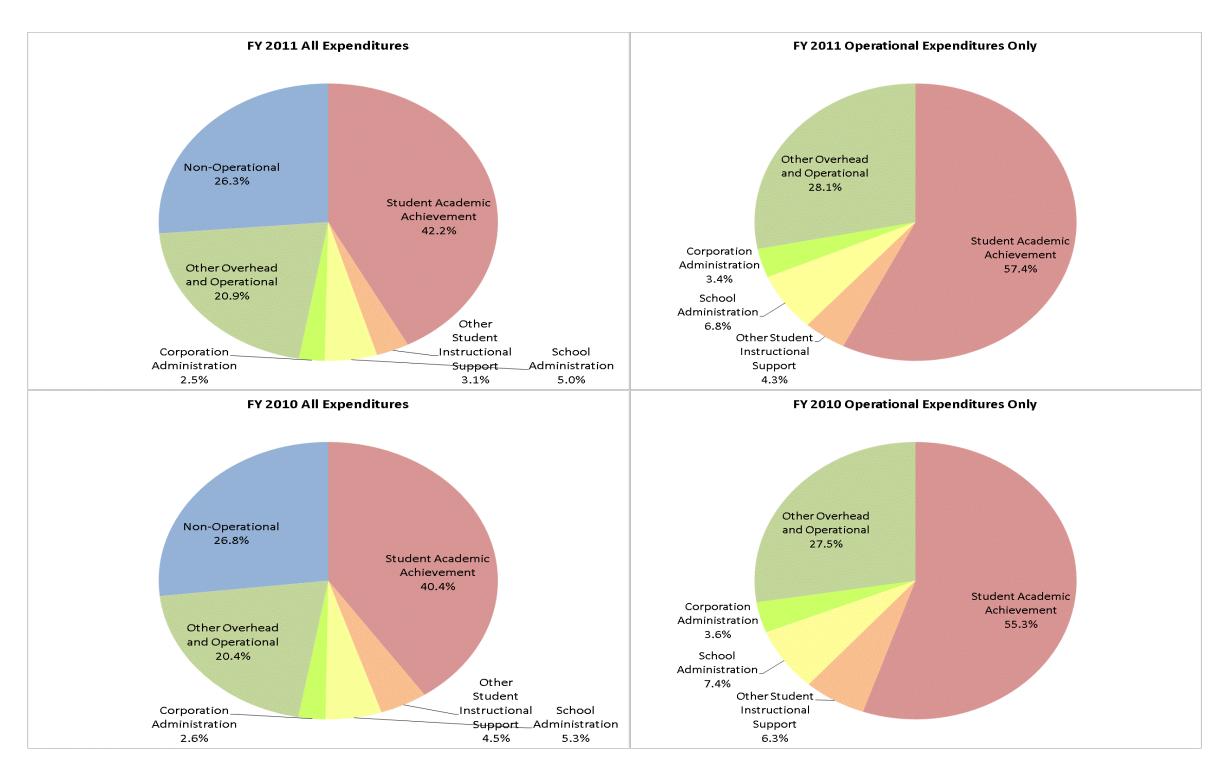

#### **Danville Community School Corp (3325)**

|                                |              | FY01 % of Total |              | FY06 % of Total |              | FY10 % of Total |              | FY11 % of Total |
|--------------------------------|--------------|-----------------|--------------|-----------------|--------------|-----------------|--------------|-----------------|
| Student Instructional Category | FY 2001      | Exp             | FY 2006      | Exp             | FY 2010      | Exp             | FY 2011      | Exp             |
| Student Academic Achievement   | \$7,714,208  | 45.6%           | \$10,434,121 | 45.7%           | \$10,748,937 | 40.4%           | \$10,710,086 | 42.2%           |
| Student Instructional Support  | \$1,225,178  | 7.2%            | \$1,599,591  | 7.0%            | \$2,628,825  | 9.9%            | \$2,057,645  | 8.1%            |
| Overhead and Operational       | \$4,067,938  | 24.0%           | \$5,580,390  | 24.4%           | \$6,116,193  | 23.0%           | \$5,932,606  | 23.4%           |
| Nonoperational                 | \$3,926,333  | 23.2%           | \$5,225,173  | 22.9%           | \$7,128,077  | 26.8%           | \$6,670,329  | 26.3%           |
| Grand Total                    | \$16,933,658 |                 | \$22,839,275 |                 | \$26,622,032 |                 | \$25,370,666 |                 |