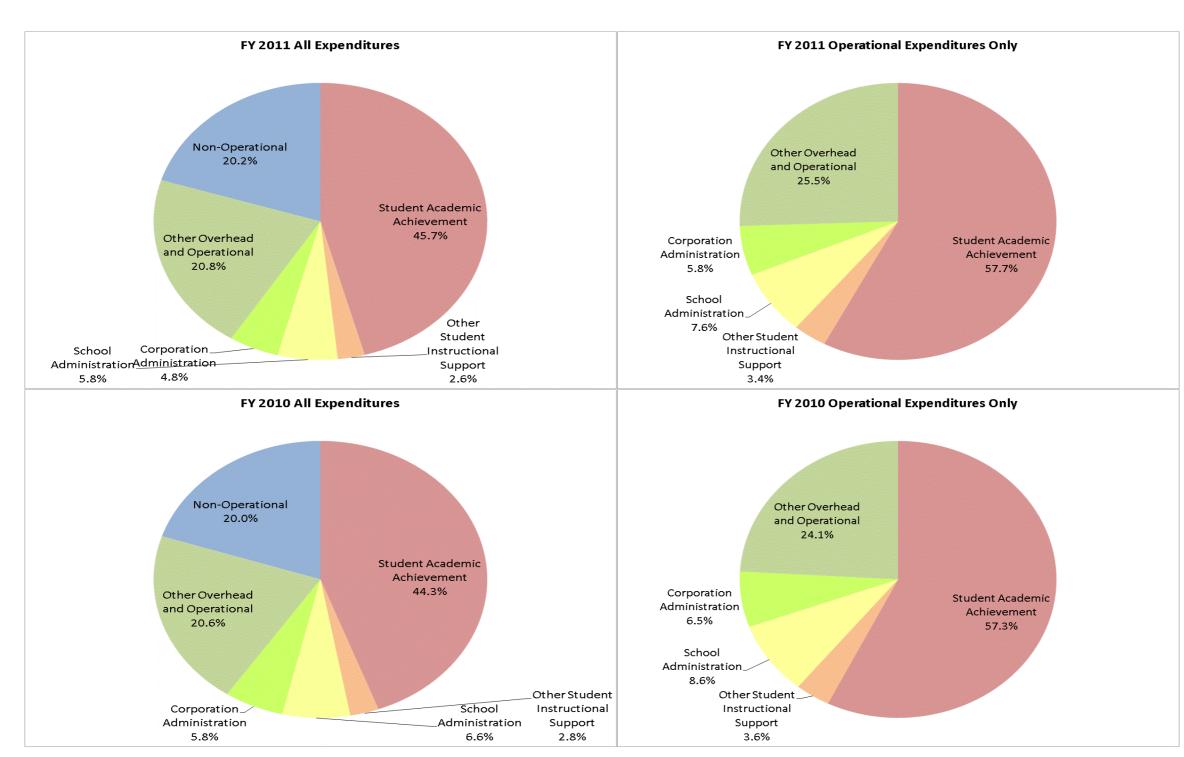

|                                | F           | Y01 % of Total |             | FY06 % of Total | F           | Y10 % of Total |             | FY11 % of Total |
|--------------------------------|-------------|----------------|-------------|-----------------|-------------|----------------|-------------|-----------------|
| Student Instructional Category | FY 2001     | Exp            | FY 2006     | Exp             | FY 2010     | Exp            | FY 2011     | Exp             |
| Student Academic Achievement   | \$2,686,253 | 49.5%          | \$2,924,954 | 45.5%           | \$3,208,706 | 44.3%          | \$3,337,995 | 45.7%           |
| Student Instructional Support  | \$401,414   | 7.4%           | \$469,503   | 7.3%            | \$676,753   | 9.4%           | \$615,488   | 8.4%            |
| Overhead and Operational       | \$1,453,360 | 26.8%          | \$2,197,210 | 34.2%           | \$1,907,140 | 26.4%          | \$1,873,773 | 25.7%           |
| Nonoperational                 | \$880,608   | 16.2%          | \$835,610   | 13.0%           | \$1,444,809 | 20.0%          | \$1,473,833 | 20.2%           |
| Grand Total                    | \$5,421,635 |                | \$6,427,277 |                 | \$7,237,409 |                | \$7,301,089 |                 |