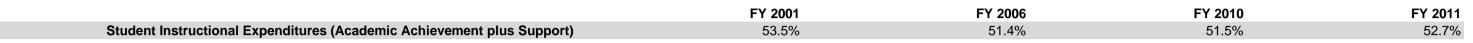

### **Crown Point Community Sch Corp (4660)**

|                                |              | FY01 % of Total |              | FY06 % of Total | F            | Y10 % of Total | F            | Y11 % of Total |
|--------------------------------|--------------|-----------------|--------------|-----------------|--------------|----------------|--------------|----------------|
| Student Instructional Category | FY 2001      | Ехр             | FY 2006      | Exp             | FY 2010      | Exp            | FY 2011      | Exp            |
| Student Academic Achievement   | \$19,491,201 | 48.2%           | \$24,704,846 | 45.1%           | \$36,095,514 | 44.9%          | \$32,626,534 | 44.9%          |
| Student Instructional Support  | \$2,158,348  | 5.3%            | \$3,467,159  | 6.3%            | \$5,287,329  | 6.6%           | \$5,719,309  | 7.9%           |
| Overhead and Operational       | \$9,298,333  | 23.0%           | \$12,259,263 | 22.4%           | \$16,033,844 | 19.9%          | \$15,386,528 | 21.2%          |
| Nonoperational                 | \$9,483,431  | 23.5%           | \$14,344,206 | 26.2%           | \$22,978,570 | 28.6%          | \$19,002,371 | 26.1%          |
| Grand Total                    | \$40,431,313 |                 | \$54,775,474 |                 | \$80,395,258 |                | \$72,734,743 |                |