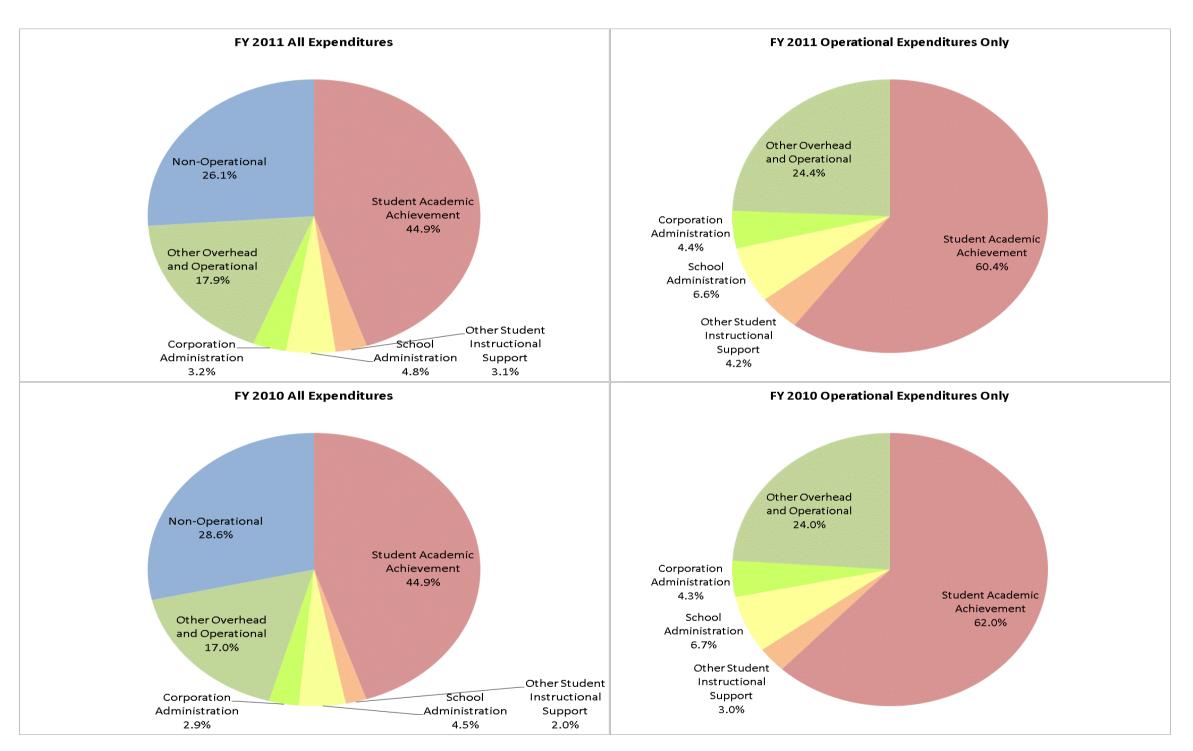

### **Crown Point Community Sch Corp (4660)**

|                                |              | FY01 % of Total |              | FY06 % of Total | F            | Y10 % of Total | F            | Y11 % of Total |
|--------------------------------|--------------|-----------------|--------------|-----------------|--------------|----------------|--------------|----------------|
| Student Instructional Category | FY 2001      | Ехр             | FY 2006      | Exp             | FY 2010      | Exp            | FY 2011      | Exp            |
| Student Academic Achievement   | \$19,491,201 | 48.2%           | \$24,704,846 | 45.1%           | \$36,095,514 | 44.9%          | \$32,626,534 | 44.9%          |
| Student Instructional Support  | \$2,158,348  | 5.3%            | \$3,467,159  | 6.3%            | \$5,287,329  | 6.6%           | \$5,719,309  | 7.9%           |
| Overhead and Operational       | \$9,298,333  | 23.0%           | \$12,259,263 | 22.4%           | \$16,033,844 | 19.9%          | \$15,386,528 | 21.2%          |
| Nonoperational                 | \$9,483,431  | 23.5%           | \$14,344,206 | 26.2%           | \$22,978,570 | 28.6%          | \$19,002,371 | 26.1%          |
| Grand Total                    | \$40,431,313 |                 | \$54,775,474 |                 | \$80,395,258 |                | \$72,734,743 |                |