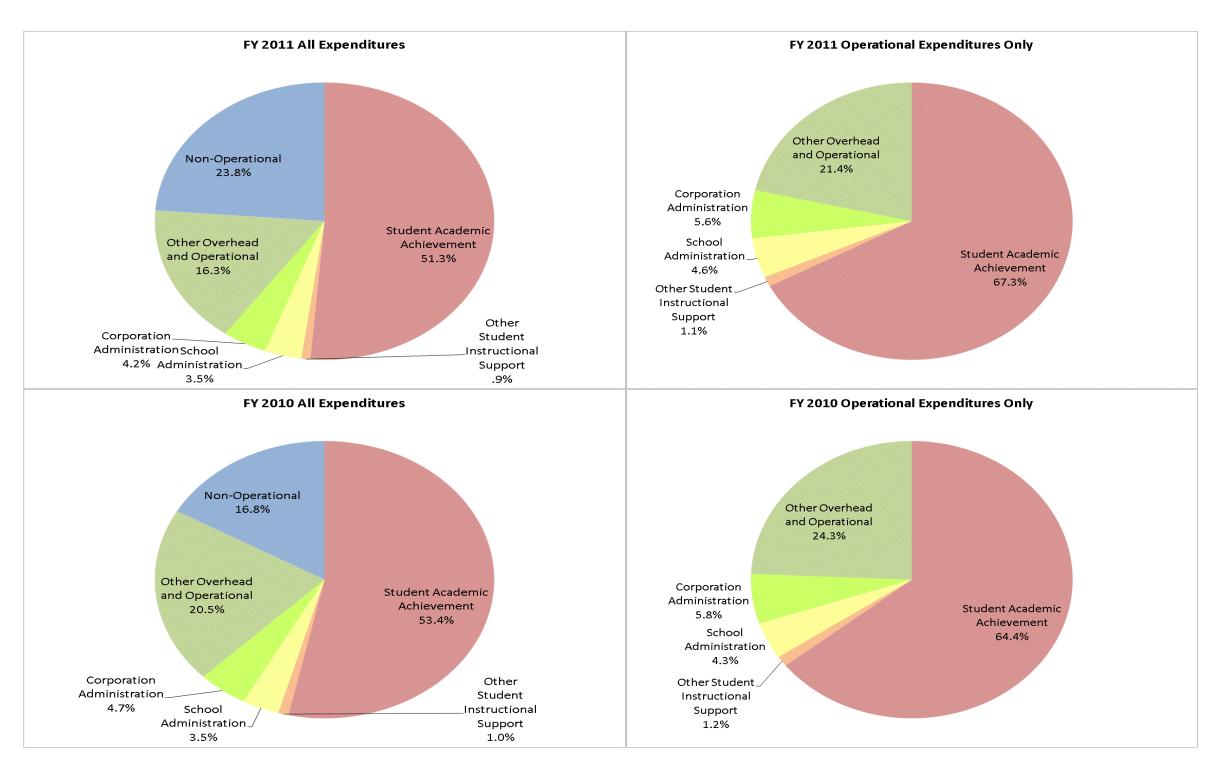

## **Crothersville Community Schools (3710)**

|                                | FY01 % of Total |       | FY06 % of Total |       | FY10 % of Total |       | FY11 % of Total |       |
|--------------------------------|-----------------|-------|-----------------|-------|-----------------|-------|-----------------|-------|
| Student Instructional Category | FY 2001         | Exp   | FY 2006         | Exp   | FY 2010         | Exp   | FY 2011         | Exp   |
| Student Academic Achievement   | \$2,391,438     | 58.6% | \$2,599,146     | 52.2% | \$3,439,433     | 53.4% | \$3,455,003     | 51.3% |
| Student Instructional Support  | \$248,763       | 6.1%  | \$279,587       | 5.6%  | \$289,893       | 4.5%  | \$294,264       | 4.4%  |
| Overhead and Operational       | \$912,868       | 22.4% | \$1,188,394     | 23.8% | \$1,627,610     | 25.3% | \$1,381,433     | 20.5% |
| Nonoperational                 | \$527,276       | 12.9% | \$916,551       | 18.4% | \$1,080,356     | 16.8% | \$1,598,733     | 23.8% |
| Grand Total                    | \$4,080,345     |       | \$4,983,679     |       | \$6,437,293     |       | \$6,729,433     |       |