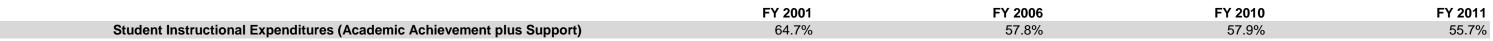

## **Crothersville Community Schools (3710)**

|                                | FY01 % of Total |       | FY06 % of Total |       | FY10 % of Total |       | FY11 % of Total |       |
|--------------------------------|-----------------|-------|-----------------|-------|-----------------|-------|-----------------|-------|
| Student Instructional Category | FY 2001         | Exp   | FY 2006         | Exp   | FY 2010         | Exp   | FY 2011         | Exp   |
| Student Academic Achievement   | \$2,391,438     | 58.6% | \$2,599,146     | 52.2% | \$3,439,433     | 53.4% | \$3,455,003     | 51.3% |
| Student Instructional Support  | \$248,763       | 6.1%  | \$279,587       | 5.6%  | \$289,893       | 4.5%  | \$294,264       | 4.4%  |
| Overhead and Operational       | \$912,868       | 22.4% | \$1,188,394     | 23.8% | \$1,627,610     | 25.3% | \$1,381,433     | 20.5% |
| Nonoperational                 | \$527,276       | 12.9% | \$916,551       | 18.4% | \$1,080,356     | 16.8% | \$1,598,733     | 23.8% |
| Grand Total                    | \$4,080,345     |       | \$4,983,679     |       | \$6,437,293     |       | \$6,729,433     |       |