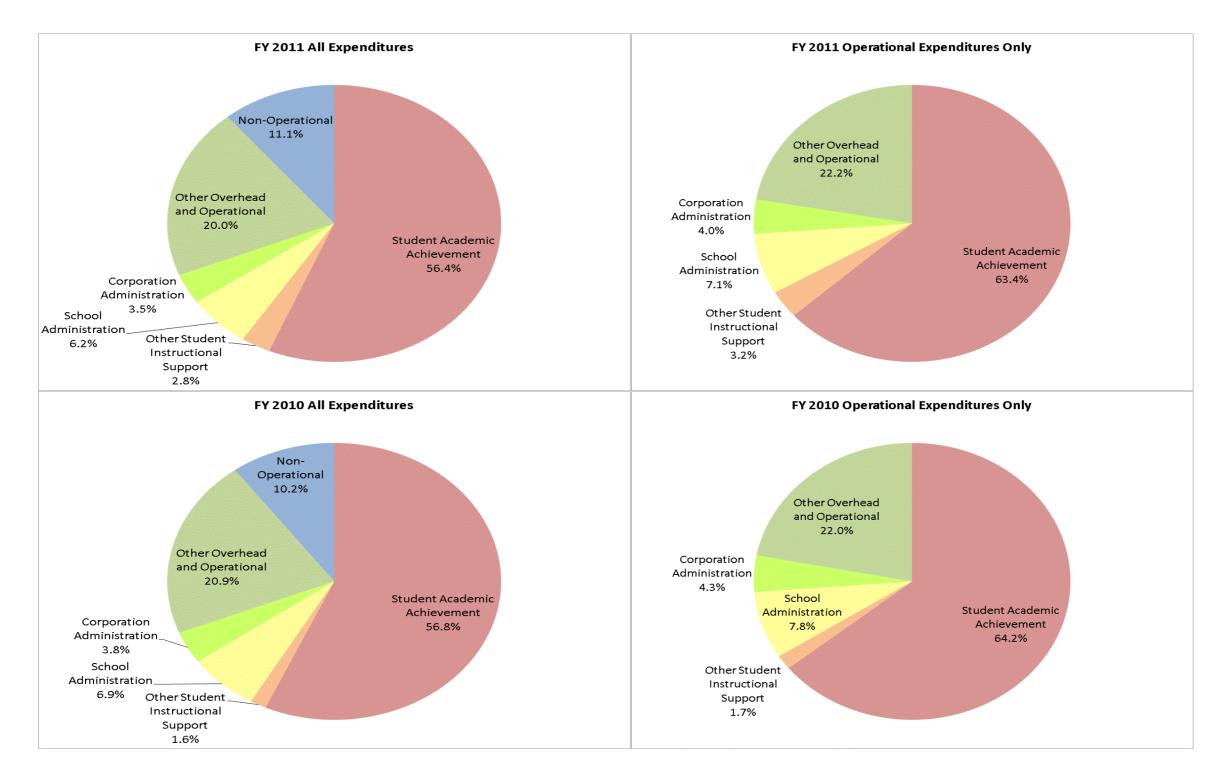

| \$9,351,945  | 60.5%           | \$10,304,828 | 57.1%           | \$10,530,027 | 56.8%          | \$10,533,152 | 56.4%           |
| Student Instructional Support  | \$864,291    | 5.6%            | \$1,122,903  | 6.2%            | \$1,566,669  | 8.4%           | \$1,683,239  | 9.0%            |
| Overhead and Operational       | \$3,184,325  | 20.6%           | \$3,779,026  | 20.9%           | \$4,571,833  | 24.6%          | \$4,396,343  | 23.5%           |
| Nonoperational                 | \$2,055,165  | 13.3%           | \$2,852,954  | 15.8%           | \$1,883,163  | 10.2%          | \$2,064,306  | 11.1%           |
| Grand Total                    | \$15,455,726 |                 | \$18,059,711 |                 | \$18,551,692 |                | \$18,677,040 |                 |





| Student Instructional Category      | Account                                                                                                       | FY 2001                         | FY 2006                         | FY 2010           | FY 2011 10              | Year Increase | 5 Year Increase | 1 Year Increase |
|-------------------------------------|---------------------------------------------------------------------------------------------------------------|---------------------------------|---------------------------------|-------------------|-------------------------|---------------|-----------------|-----------------|
| Student Academic Achievement        |                                                                                                               |