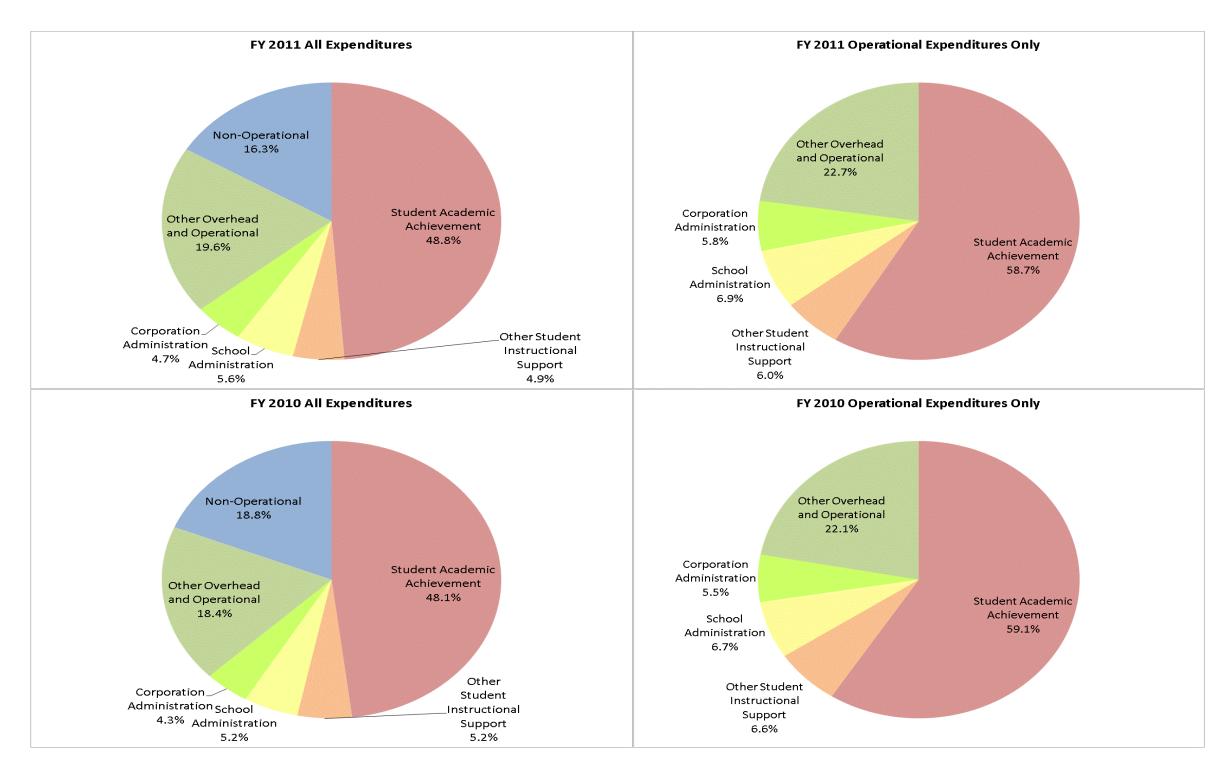

## **Cowan Community School Corp (1900)**

|                                | FY01 % of Total |       | FY06 % of Total |       | FY10 % of Total |       | FY11 % of Total |       |
|--------------------------------|-----------------|-------|-----------------|-------|-----------------|-------|-----------------|-------|
| Student Instructional Category | FY 2001         | Exp   | FY 2006         | Exp   | FY 2010         | Exp   | FY 2011         | Exp   |
| Student Academic Achievement   | \$2,592,075     | 52.7% | \$2,542,795     | 35.5% | \$3,217,457     | 48.1% | \$3,093,091     | 48.8% |
| Student Instructional Support  | \$508,237       | 10.3% | \$553,211       | 7.7%  | \$697,753       | 10.4% | \$666,803       | 10.5% |
| Overhead and Operational       | \$1,064,293     | 21.6% | \$1,323,838     | 18.5% | \$1,519,607     | 22.7% | \$1,544,669     | 24.4% |
| Nonoperational                 | \$754,192       | 15.3% | \$2,738,861     | 38.3% | \$1,260,748     | 18.8% | \$1,036,066     | 16.3% |
| Grand Total                    | \$4,918,796     |       | \$7,158,705     |       | \$6,695,565     |       | \$6,340,628     |       |