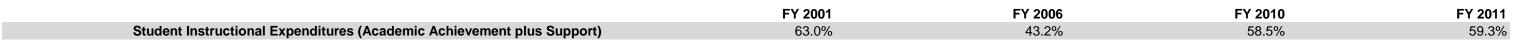

## **Cowan Community School Corp (1900)**

|                                | FY01 % of Total |       | FY06 % of Total |       | FY10 % of Total |       | FY11 % of Total |       |
|--------------------------------|-----------------|-------|-----------------|-------|-----------------|-------|-----------------|-------|
| Student Instructional Category | FY 2001         | Exp   | FY 2006         | Exp   | FY 2010         | Exp   | FY 2011         | Exp   |
| Student Academic Achievement   | \$2,592,075     | 52.7% | \$2,542,795     | 35.5% | \$3,217,457     | 48.1% | \$3,093,091     | 48.8% |
| Student Instructional Support  | \$508,237       | 10.3% | \$553,211       | 7.7%  | \$697,753       | 10.4% | \$666,803       | 10.5% |
| Overhead and Operational       | \$1,064,293     | 21.6% | \$1,323,838     | 18.5% | \$1,519,607     | 22.7% | \$1,544,669     | 24.4% |
| Nonoperational                 | \$754,192       | 15.3% | \$2,738,861     | 38.3% | \$1,260,748     | 18.8% | \$1,036,066     | 16.3% |
| Grand Total                    | \$4,918,796     |       | \$7,158,705     |       | \$6,695,565     |       | \$6,340,628     |       |