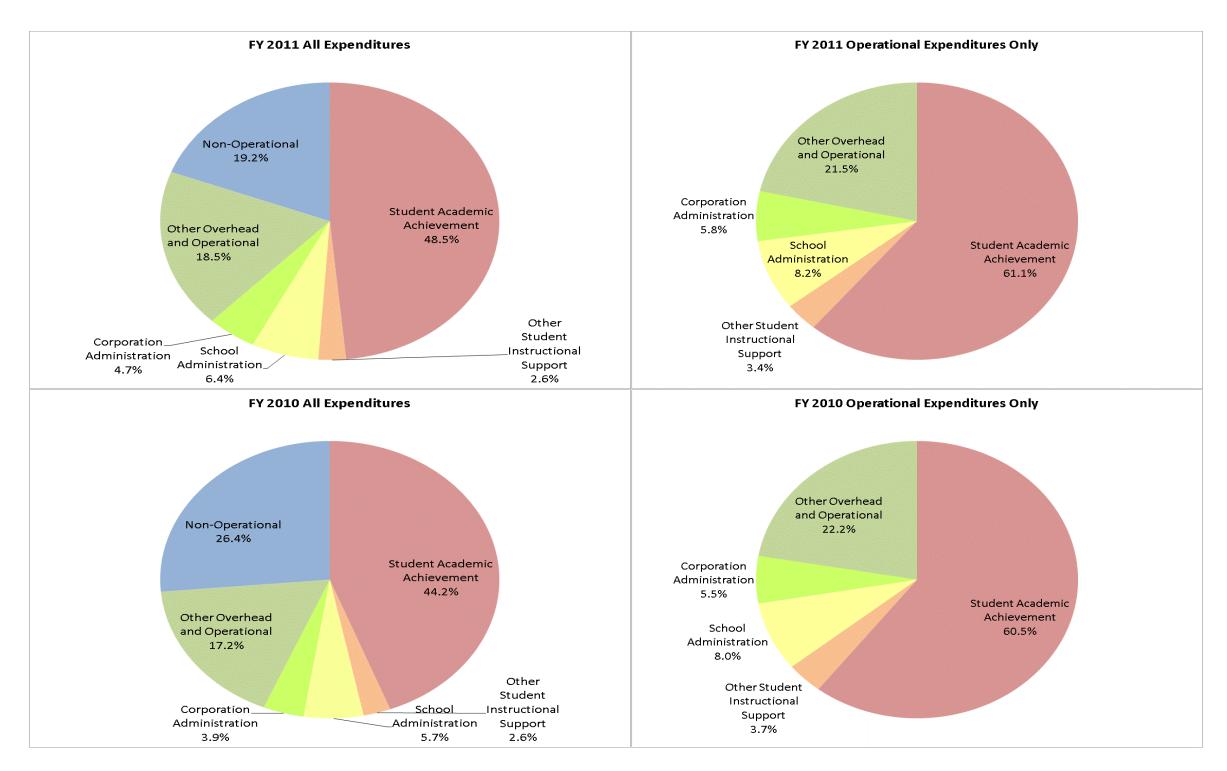

## **Covington Community Sch Corp (2440)**

|                                | FY01 % of Total |       | FY06 % of Total |       | FY10 % of Total |       | FY11 % of Total |       |
|--------------------------------|-----------------|-------|-----------------|-------|-----------------|-------|-----------------|-------|
| Student Instructional Category | FY 2001         | Exp   | FY 2006         | Exp   | FY 2010         | Ехр   | FY 2011         | Exp   |
| Student Academic Achievement   | \$3,783,983     | 57.5% | \$4,767,794     | 49.0% | \$4,347,300     | 44.2% | \$4,300,131     | 48.5% |
| Student Instructional Support  | \$549,181       | 8.3%  | \$769,954       | 7.9%  | \$815,561       | 8.3%  | \$803,683       | 9.1%  |
| Overhead and Operational       | \$1,605,354     | 24.4% | \$2,126,338     | 21.9% | \$2,078,421     | 21.1% | \$2,062,767     | 23.2% |
| Nonoperational                 | \$644,032       | 9.8%  | \$2,061,353     | 21.2% | \$2,596,013     | 26.4% | \$1,707,269     | 19.2% |
| Grand Total                    | \$6,582,550     |       | \$9,725,439     |       | \$9,837,294     |       | \$8,873,850     |       |