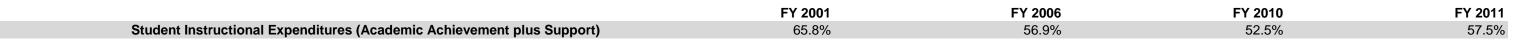

## **Covington Community Sch Corp (2440)**

|                                | FY01 % of Total |       | FY06 % of Total |       | FY10 % of Total |       | FY11 % of Total |       |
|--------------------------------|-----------------|-------|-----------------|-------|-----------------|-------|-----------------|-------|
| Student Instructional Category | FY 2001         | Exp   | FY 2006         | Exp   | FY 2010         | Ехр   | FY 2011         | Exp   |
| Student Academic Achievement   | \$3,783,983     | 57.5% | \$4,767,794     | 49.0% | \$4,347,300     | 44.2% | \$4,300,131     | 48.5% |
| Student Instructional Support  | \$549,181       | 8.3%  | \$769,954       | 7.9%  | \$815,561       | 8.3%  | \$803,683       | 9.1%  |
| Overhead and Operational       | \$1,605,354     | 24.4% | \$2,126,338     | 21.9% | \$2,078,421     | 21.1% | \$2,062,767     | 23.2% |
| Nonoperational                 | \$644,032       | 9.8%  | \$2,061,353     | 21.2% | \$2,596,013     | 26.4% | \$1,707,269     | 19.2% |
| Grand Total                    | \$6,582,550     |       | \$9,725,439     |       | \$9,837,294     |       | \$8,873,850     |       |