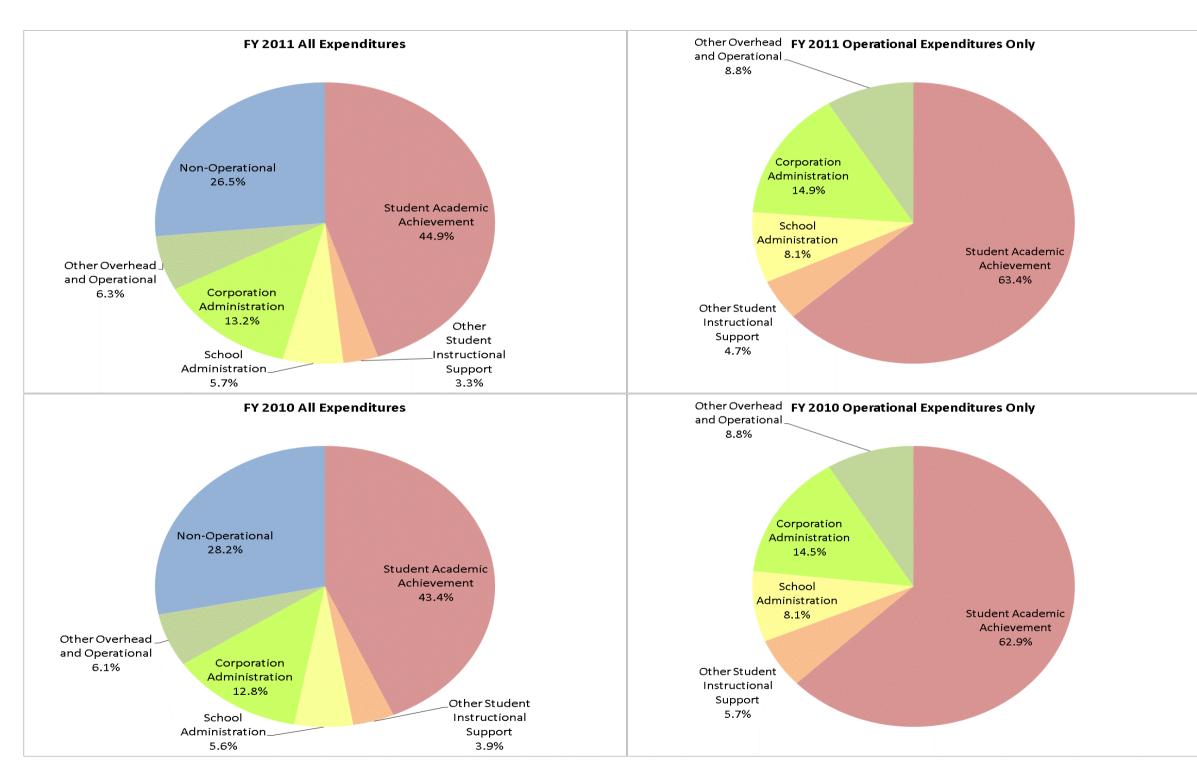

## School Corporation Expenditures by Expenditure Type Biannual Financial Report Data July 2010 - June 2011 Community Montessori Inc (9320)

|      |                                | F١      | 01 % of Total |             | FY06 % of Total | F           | FY10 % of Total |             | FY11 % of Total |
|------|--------------------------------|---------|---------------|-------------|-----------------|-------------|-----------------|-------------|-----------------|
| 320) | Student Instructional Category | FY 2001 | Ехр           | FY 2006     | Ехр             | FY 2010     | Ехр             | FY 2011     | Exp             |
|      | Student Academic Achievement   |         |               | \$799,608   | 16.3%           | \$1,298,212 | 43.4%           | \$1,387,606 | 44.9%           |
|      | Student Instructional Support  |         |               | \$127,609   | 2.6%            | \$284,943   | 9.5%            | \$279,810   | 9.1%            |
|      | Overhead and Operational       |         |               | \$421,297   | 8.6%            | \$563,917   | 18.9%           | \$601,462   | 19.5%           |
|      | Nonoperational                 |         |               | \$3,570,274 | 72.6%           | \$844,515   | 28.2%           | \$818,331   | 26.5%           |
|      | Grand Total                    |         |               | \$4,918,788 |                 | \$2,991,587 |                 | \$3,087,208 |                 |