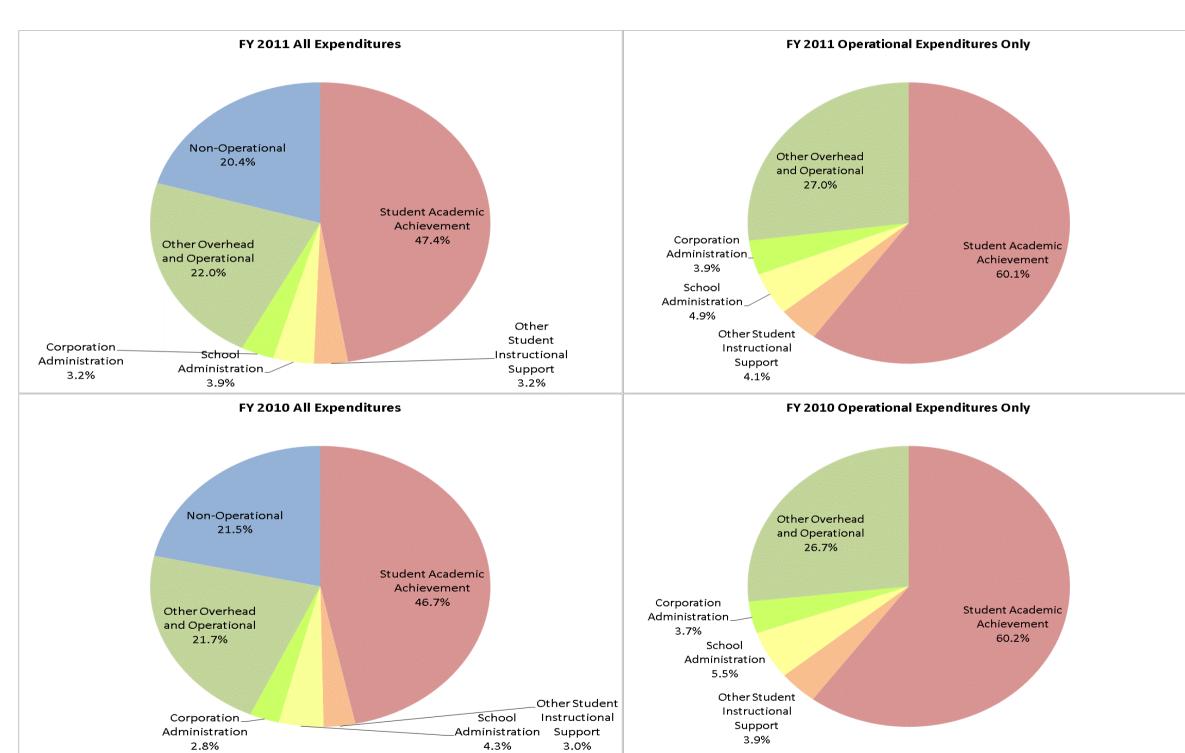

#### School Corporation Expenditures by Expenditure Type Biannual Financial Report Data July 2010 - June 2011 Clinton Prairie School Corp (1160)

|                                |             | FY01 % of Total |              | FY06 % of Total | F            | FY10 % of Total |              | FY11 % of Total |
|--------------------------------|-------------|-----------------|--------------|-----------------|--------------|-----------------|--------------|-----------------|
| Student Instructional Category | FY 2001     | Exp             | FY 2006      | Exp             | FY 2010      | Exp             | FY 2011      | Exp             |
| Student Academic Achievement   | \$4,044,795 | 45.6%           | \$4,801,375  | 44.9%           | \$5,410,045  | 46.7%           | \$5,114,251  | 47.4%           |
| Student Instructional Support  | \$572,877   | 6.5%            | \$756,655    | 7.1%            | \$841,179    | 7.3%            | \$764,332    | 7.1%            |
| Overhead and Operational       | \$2,238,397 | 25.3%           | \$2,513,024  | 23.5%           | \$2,844,760  | 24.5%           | \$2,710,089  | 25.1%           |
| Nonoperational                 | \$2,008,548 | 22.7%           | \$2,625,383  | 24.5%           | \$2,492,804  | 21.5%           | \$2,203,215  | 20.4%           |
| Grand Total                    | \$8,864,617 |                 | \$10,696,438 |                 | \$11,588,788 |                 | \$10,791,887 |                 |