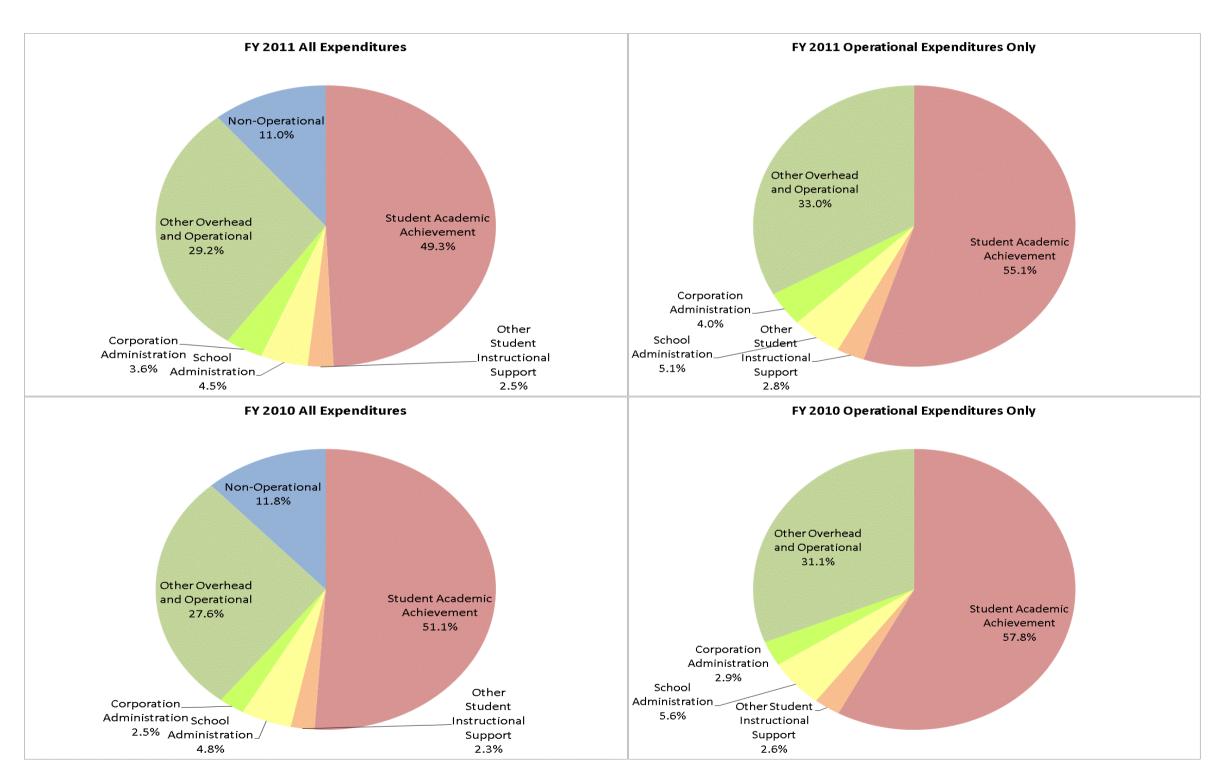

#### **Clinton Central School Corp (1150)**

| Student Instructional Category      | Account                                                                                                              | FY 2001            | FY 2006                  | FY 2010                  | FY 2011 10            | Year Increase | 5 Year Increase | 1 Year Increase |
|-------------------------------------|----------------------------------------------------------------------------------------------------------------------|--------------------|--------------------------|--------------------------|-----------------------|---------------|-----------------|-----------------|
| Student Academic Achievement        |                                                                                                                      |                    |                          |                          |                       |               |                 |                 |
|                                     | 11050 Regular Programs; Full Day Kindergarten                                                                        |                    |                          | \$186,488                | \$200,063             |               |                 | 7%              |
|                                     | 11100 Regular Programs; Elementary                                                                                   | \$1,495,939        | \$1,538,436              | \$2,105,460              | \$2,164,990           | 45%           | 41%             | 3%              |
|                                     | 11300 Regular Programs; High School                                                                                  | \$1,243,982        | \$1,296,866              | \$1,756,002              | \$1,784,860           | 43%           | 38%             | 2%              |
|                                     | 11350 Regular Programs; High School; Academic Honors Diploma                                                         |                    | <b>\$725</b>             |                          |                       |               | -100%           |                 |
|                                     | 11420 Vocational Education; Agriculture B                                                                            | \$71,076           | \$103,690                | \$138,810                | \$144,959             | 104%          | 40%             | 4%              |
|                                     | 11440 Vocational Education; Health Occupations                                                                       |                    |                          |                          | \$31,424              |               |                 |                 |
|                                     | 11450 Vocational Education; Consumer and Homemaking                                                                  | \$42,490           | \$33,881                 | \$82,815                 | \$93,234              | 119%          | 175%            | 13%             |
|                                     | 11470 Vocational Education; Business Education                                                                       | \$15,822           | \$25,967                 | \$44,811                 | \$56,974              | 260%          | 119%            | 27%             |
|                                     | 11480 Vocational Education; Industrial Education A                                                                   | 440.074            | 440.040                  | A . = a .                | \$37,364              | 4000/         | 4000/           | 4000/           |
|                                     | 11510 Vocational Education; Cooperative Education                                                                    | \$16,374           | \$12,640                 | \$1,701                  | A4 40 F               | -100%         | -100%           | -100%           |
|                                     | 11520 Vocational Education; Area School Participation                                                                | \$45,650           | \$19,622                 | \$36,738                 | \$1,125               | -98%          | -94%            | <b>-97%</b>     |
|                                     | 11590 Other Vocational Education Programs                                                                            |                    |                          | \$44                     | <b>#0.000</b>         |               |                 | -100%           |
|                                     | 11630 Regular Programs; Alternative Education Programs; High School                                                  |                    |                          | ¢25 227                  | \$9,600<br>\$36,450   |               |                 | 260/            |
|                                     | 12150 Gifted And Talented; High Ability Student Programs 12210 Mental Disabilities; Mild Mental Disabilities         | \$69,187           | \$75,599                 | \$35,327<br>\$140,970    | \$26,150<br>\$110,254 | 59%           | 46%             | -26%<br>-22%    |
|                                     | 12310 Physical Impairment; Orthopedic Impairment                                                                     | \$10,786           | \$18,065                 | \$140,970                | \$1,450               | -87%          | -92%            | -41%            |
|                                     | 12350 Physical Impairment; Homebound                                                                                 | \$4,298            | \$958                    | \$31,134                 | \$18,334              | 327%          | > 500%          | -41%            |
|                                     | 12510 Culturally Different; Communication Disorders                                                                  | \$33,093           | \$31,776                 | \$7,813                  | \$19,023              | -43%          | -40%            | 143%            |
|                                     | 12520 Culturally Different; Compensatory                                                                             | \$46,772           | φσι,πσ                   | Ψ1,010                   | Ψ10,020               | -100%         | 4070            | 14070           |
|                                     | 12610 Learning Disability                                                                                            | \$100,194          | \$166,354                | \$349,173                | \$335,347             | 235%          | 102%            | -4%             |
|                                     | 12810 Special Education Preschool                                                                                    | <b>4100,101</b>    | \$215                    | \$49,214                 | <b>4000,011</b>       |               | -100%           | -100%           |
|                                     | 12900 Other Special Programs                                                                                         |                    | <b>V</b>                 | \$62,392                 | \$12,471              |               |                 | -80%            |
|                                     | 14100 Summer School Programs; Elementary                                                                             | \$18,906           |                          | \$13,300                 | ,                     | -100%         |                 | -100%           |
|                                     | 14300 Summer School Programs; High School                                                                            | \$25,792           | \$9,653                  | \$8,319                  | \$1,556               | -94%          | -84%            | -81%            |
|                                     | 16200 Preventive Remediation                                                                                         | \$30,567           | \$26,397                 | \$37,947                 | \$41,259              | 35%           | 56%             | 9%              |
|                                     | 17300 Payments to Other Governmental Units Within State; Area Vocational School (Participat                          | \$400              |                          | \$60,924                 | \$29,449              | > 500%        |                 | -52%            |
|                                     | 17400 Payments to Other Governmental Units Within State; Joint Services and Supply; Specia                           | <b>\$57,466</b>    | \$84,486                 | \$94,397                 | \$58,392              | 2%            | -31%            | -38%            |
|                                     | 17600 Payments to Other Governmental Units Within State; Joint Services and Supply; Other                            | \$3,267            |                          |                          |                       | -100%         |                 |                 |
|                                     | 22120 Improvement of Instruction; Instruction and Curriculum Development                                             |                    |                          | \$57,912                 | \$3,389               |               |                 | -94%            |
|                                     | 22130 Improvement of Instruction; Instructional Staff Training                                                       | \$384              |                          |                          |                       | -100%         |                 |                 |
|                                     | 22190 Improvement of Instruction; Other Improvement of Instructional Services                                        |                    |                          | \$18,622                 | \$4,548               |               |                 | -76%            |
|                                     | 22220 Library/Media Services; School Library                                                                         | \$124,813          | \$115,352                | \$110,865                | \$140,847             | 13%           | 22%             | 27%             |
|                                     | 22230 Library/Media Services; Audiovisual                                                                            | \$1,022            |                          | \$27                     |                       | -100%         |                 | -100%           |
|                                     | 22350 Instruction, Related Technology; Systems Operations                                                            |                    |                          | *                        | \$33,051              |               |                 | =/              |
|                                     | 22360 Instruction, Related Technology; Network Support                                                               |                    |                          | \$2,294                  | \$17,285              |               |                 | > 500%          |
|                                     | 22370 Instruction, Related Technology; Hardware Maintenance and Support                                              | <b>\$00.000</b>    | <b>*</b> 05.750          | <b>*</b> 440.04 <b>7</b> | \$3,439               | 470/          | 4.407           | 00/             |
|                                     | 25520 Textbooks for Rent or Resale; Textbooks, Workbooks, and Repairs                                                | \$83,909           | \$85,759                 | \$113,847                | \$123,158             | 47%           | 44%             | 8%              |
|                                     | 25540 Textbooks for Rent or Resale; Other Textbook Rental Service 26497 2007 Account Code - Teachers Retirement Fund | \$493<br>\$178,844 | \$76<br>\$225 804        | \$250                    |                       | -100%         | -100%           | -100%           |
| Student Academic Achievement Total  | 20497 2007 Account Code - Teachers Retirement Fund                                                                   | \$3,721,526        | \$225,894<br>\$3,872,412 | \$5,550,048              | \$5,503,995           | 48%           | 42%             | -1%             |
| Student Academic Acmevement Total   |                                                                                                                      | \$3,721,320        | φ3,012,412               | <b>\$3,330,040</b>       | φυ,υυυ,σου            | 40 /0         | 42 /0           | -1 /0           |
| Student Instructional Support       |                                                                                                                      |                    |                          |                          |                       |               |                 |                 |
|                                     | 21220 Guidance Services; Counseling Services                                                                         | \$110,917          | \$134,498                | \$211,896                | \$237,528             | 114%          | 77%             | 12%             |
|                                     | 21340 Health Services; Nurse Services                                                                                | \$23,598           | \$29,844                 | \$34,063                 | \$36,400              | 54%           | 22%             | 7%              |
|                                     | 21390 Health Services; Other Health Services                                                                         | \$1,149            | . ,                      | . ,                      | . ,                   | -100%         |                 |                 |
|                                     | 21590 Speech Pathology and Audiology Services; Other Speech Pathology and Audiology Services                         |                    | \$1,050                  |                          |                       |               | -100%           |                 |
|                                     | 24100 Office of The Principal                                                                                        | \$384,368          | \$415,725                | \$511,222                | \$503,167             | 31%           | 21%             | -2%             |
|                                     | 24900 Other Support Services, School Administration                                                                  |                    |                          | \$11,333                 |                       |               |                 | -100%           |
| Student Instructional Support Total |                                                                                                                      | \$520,032          | \$581,117                | \$768,514                | \$777,096             | 49%           | 34%             | 1%              |
| Overhead and Operational            |                                                                                                                      |                    |                          |                          |                       |               |                 |                 |
|                                     | 23110 Board of Education; Service Area Direction                                                                     | \$14,500           | \$26,488                 | \$23,248                 | \$15,570              | 7%            | -41%            | -33%            |
|                                     | 23120 Board of Education; Service Area Assistants                                                                    | \$7,018            | \$14,754                 | \$52,122                 | \$48,653              | > 500%        | 230%            | -7%             |
|                                     | 23150 Board of Education; Legal Services                                                                             | \$8,461            | \$11,684                 | \$3,475                  | \$42,190              | 399%          | 261%            | > 500%          |
|                                     | 23190 Board of Education; Other Governing Body Services                                                              | \$4,808            | \$6,241                  | \$4,378                  | \$3,749               | -22%          | -40%            | -14%            |
|                                     |                                                                                                                      |                    |                          |                          |                       |               |                 |                 |