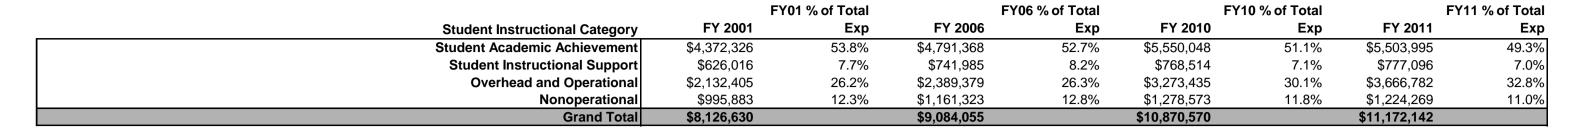

#### **Clinton Central School Corp (1150)**

| Student Instructional Category      | Account                                                                                                              | FY 2001            | FY 2006                  | FY 2010                  | FY 2011 10            | Year Increase | 5 Year Increase | 1 Year Increase |
|-------------------------------------|----------------------------------------------------------------------------------------------------------------------|--------------------|--------------------------|--------------------------|-----------------------|---------------|-----------------|-----------------|
| Student Academic Achievement        |                                                                                                                      |                    |                          |                          |                       |               |                 |                 |
|                                     | 11050 Regular Programs; Full Day Kindergarten                                                                        |                    |                          | \$186,488                | \$200,063             |               |                 | 7%              |
|                                     | 11100 Regular Programs; Elementary                                                                                   | \$1,495,939        | \$1,538,436              | \$2,105,460              | \$2,164,990           | 45%           | 41%             | 3%              |
|                                     | 11300 Regular Programs; High School                                                                                  | \$1,243,982        | \$1,296,866              | \$1,756,002              | \$1,784,860           | 43%           | 38%             | 2%              |
|                                     | 11350 Regular Programs; High School; Academic Honors Diploma                                                         |                    | <b>\$725</b>             |                          |                       |               | -100%           |                 |
|                                     | 11420 Vocational Education; Agriculture B                                                                            | \$71,076           | \$103,690                | \$138,810                | \$144,959             | 104%          | 40%             | 4%              |
|                                     | 11440 Vocational Education; Health Occupations                                                                       |                    |                          |                          | \$31,424              |               |                 |                 |
|                                     | 11450 Vocational Education; Consumer and Homemaking                                                                  | \$42,490           | \$33,881                 | \$82,815                 | \$93,234              | 119%          | 175%            | 13%             |
|                                     | 11470 Vocational Education; Business Education                                                                       | \$15,822           | \$25,967                 | \$44,811                 | \$56,974              | 260%          | 119%            | 27%             |
|                                     | 11480 Vocational Education; Industrial Education A                                                                   | 440.074            | 440.040                  | A . = a .                | \$37,364              | 4000/         | 4000/           | 4000/           |
|                                     | 11510 Vocational Education; Cooperative Education                                                                    | \$16,374           | \$12,640                 | \$1,701                  | A4 40 F               | -100%         | -100%           | -100%           |
|                                     | 11520 Vocational Education; Area School Participation                                                                | \$45,650           | \$19,622                 | \$36,738                 | \$1,125               | -98%          | -94%            | <b>-97%</b>     |
|                                     | 11590 Other Vocational Education Programs                                                                            |                    |                          | \$44                     | <b>#0.000</b>         |               |                 | -100%           |
|                                     | 11630 Regular Programs; Alternative Education Programs; High School                                                  |                    |                          | ¢25 227                  | \$9,600<br>\$36,450   |               |                 | 260/            |
|                                     | 12150 Gifted And Talented; High Ability Student Programs 12210 Mental Disabilities; Mild Mental Disabilities         | \$69,187           | \$75,599                 | \$35,327<br>\$140,970    | \$26,150<br>\$110,254 | 59%           | 46%             | -26%<br>-22%    |
|                                     | 12310 Physical Impairment; Orthopedic Impairment                                                                     | \$10,786           | \$18,065                 | \$140,970                | \$1,450               | -87%          | -92%            | -41%            |
|                                     | 12350 Physical Impairment; Homebound                                                                                 | \$4,298            | \$958                    | \$31,134                 | \$18,334              | 327%          | > 500%          | -41%            |
|                                     | 12510 Culturally Different; Communication Disorders                                                                  | \$33,093           | \$31,776                 | \$7,813                  | \$19,023              | -43%          | -40%            | 143%            |
|                                     | 12520 Culturally Different; Compensatory                                                                             | \$46,772           | φσι,πσ                   | Ψ1,010                   | Ψ10,020               | -100%         | 4070            | 14070           |
|                                     | 12610 Learning Disability                                                                                            | \$100,194          | \$166,354                | \$349,173                | \$335,347             | 235%          | 102%            | -4%             |
|                                     | 12810 Special Education Preschool                                                                                    | <b>4100,101</b>    | \$215                    | \$49,214                 | <b>4000,011</b>       |               | -100%           | -100%           |
|                                     | 12900 Other Special Programs                                                                                         |                    | <b>V</b>                 | \$62,392                 | \$12,471              |               |                 | -80%            |
|                                     | 14100 Summer School Programs; Elementary                                                                             | \$18,906           |                          | \$13,300                 | ,                     | -100%         |                 | -100%           |
|                                     | 14300 Summer School Programs; High School                                                                            | \$25,792           | \$9,653                  | \$8,319                  | \$1,556               | -94%          | -84%            | -81%            |
|                                     | 16200 Preventive Remediation                                                                                         | \$30,567           | \$26,397                 | \$37,947                 | \$41,259              | 35%           | 56%             | 9%              |
|                                     | 17300 Payments to Other Governmental Units Within State; Area Vocational School (Participat                          | \$400              |                          | \$60,924                 | \$29,449              | > 500%        |                 | -52%            |
|                                     | 17400 Payments to Other Governmental Units Within State; Joint Services and Supply; Specia                           | <b>\$57,466</b>    | \$84,486                 | \$94,397                 | \$58,392              | 2%            | -31%            | -38%            |
|                                     | 17600 Payments to Other Governmental Units Within State; Joint Services and Supply; Other                            | \$3,267            |                          |                          |                       | -100%         |                 |                 |
|                                     | 22120 Improvement of Instruction; Instruction and Curriculum Development                                             |                    |                          | \$57,912                 | \$3,389               |               |                 | -94%            |
|                                     | 22130 Improvement of Instruction; Instructional Staff Training                                                       | \$384              |                          |                          |                       | -100%         |                 |                 |
|                                     | 22190 Improvement of Instruction; Other Improvement of Instructional Services                                        |                    |                          | \$18,622                 | \$4,548               |               |                 | -76%            |
|                                     | 22220 Library/Media Services; School Library                                                                         | \$124,813          | \$115,352                | \$110,865                | \$140,847             | 13%           | 22%             | 27%             |
|                                     | 22230 Library/Media Services; Audiovisual                                                                            | \$1,022            |                          | \$27                     |                       | -100%         |                 | -100%           |
|                                     | 22350 Instruction, Related Technology; Systems Operations                                                            |                    |                          | *                        | \$33,051              |               |                 | =/              |
|                                     | 22360 Instruction, Related Technology; Network Support                                                               |                    |                          | \$2,294                  | \$17,285              |               |                 | > 500%          |
|                                     | 22370 Instruction, Related Technology; Hardware Maintenance and Support                                              | <b>\$00.000</b>    | <b>*</b> 05.750          | <b>*</b> 440.04 <b>7</b> | \$3,439               | 470/          | 4.407           | 00/             |
|                                     | 25520 Textbooks for Rent or Resale; Textbooks, Workbooks, and Repairs                                                | \$83,909           | \$85,759                 | \$113,847                | \$123,158             | 47%           | 44%             | 8%              |
|                                     | 25540 Textbooks for Rent or Resale; Other Textbook Rental Service 26497 2007 Account Code - Teachers Retirement Fund | \$493<br>\$178,844 | \$76<br>\$225 804        | \$250                    |                       | -100%         | -100%           | -100%           |
| Student Academic Achievement Total  | 20497 2007 Account Code - Teachers Retirement Fund                                                                   | \$3,721,526        | \$225,894<br>\$3,872,412 | \$5,550,048              | \$5,503,995           | 48%           | 42%             | -1%             |
| Student Academic Acmevement Total   |                                                                                                                      | \$3,721,320        | φ3,012,412               | <b>\$3,330,040</b>       | φυ,υυυ,σου            | 40 /0         | 42 /0           | -1 /0           |
| Student Instructional Support       |                                                                                                                      |                    |                          |                          |                       |               |                 |                 |
|                                     | 21220 Guidance Services; Counseling Services                                                                         | \$110,917          | \$134,498                | \$211,896                | \$237,528             | 114%          | 77%             | 12%             |
|                                     | 21340 Health Services; Nurse Services                                                                                | \$23,598           | \$29,844                 | \$34,063                 | \$36,400              | 54%           | 22%             | 7%              |
|                                     | 21390 Health Services; Other Health Services                                                                         | \$1,149            | . ,                      | . ,                      | . ,                   | -100%         |                 |                 |
|                                     | 21590 Speech Pathology and Audiology Services; Other Speech Pathology and Audiology Services                         |                    | \$1,050                  |                          |                       |               | -100%           |                 |
|                                     | 24100 Office of The Principal                                                                                        | \$384,368          | \$415,725                | \$511,222                | \$503,167             | 31%           | 21%             | -2%             |
|                                     | 24900 Other Support Services, School Administration                                                                  |                    |                          | \$11,333                 |                       |               |                 | -100%           |
| Student Instructional Support Total |                                                                                                                      | \$520,032          | \$581,117                | \$768,514                | \$777,096             | 49%           | 34%             | 1%              |
| Overhead and Operational            |                                                                                                                      |                    |                          |                          |                       |               |                 |                 |
|                                     | 23110 Board of Education; Service Area Direction                                                                     | \$14,500           | \$26,488                 | \$23,248                 | \$15,570              | 7%            | -41%            | -33%            |
|                                     | 23120 Board of Education; Service Area Assistants                                                                    | \$7,018            | \$14,754                 | \$52,122                 | \$48,653              | > 500%        | 230%            | -7%             |
|                                     | 23150 Board of Education; Legal Services                                                                             | \$8,461            | \$11,684                 | \$3,475                  | \$42,190              | 399%          | 261%            | > 500%          |
|                                     | 23190 Board of Education; Other Governing Body Services                                                              | \$4,808            | \$6,241                  | \$4,378                  | \$3,749               | -22%          | -40%            | -14%            |
|                                     |                                                                                                                      |                    |                          |                          |                       |               |                 |                 |