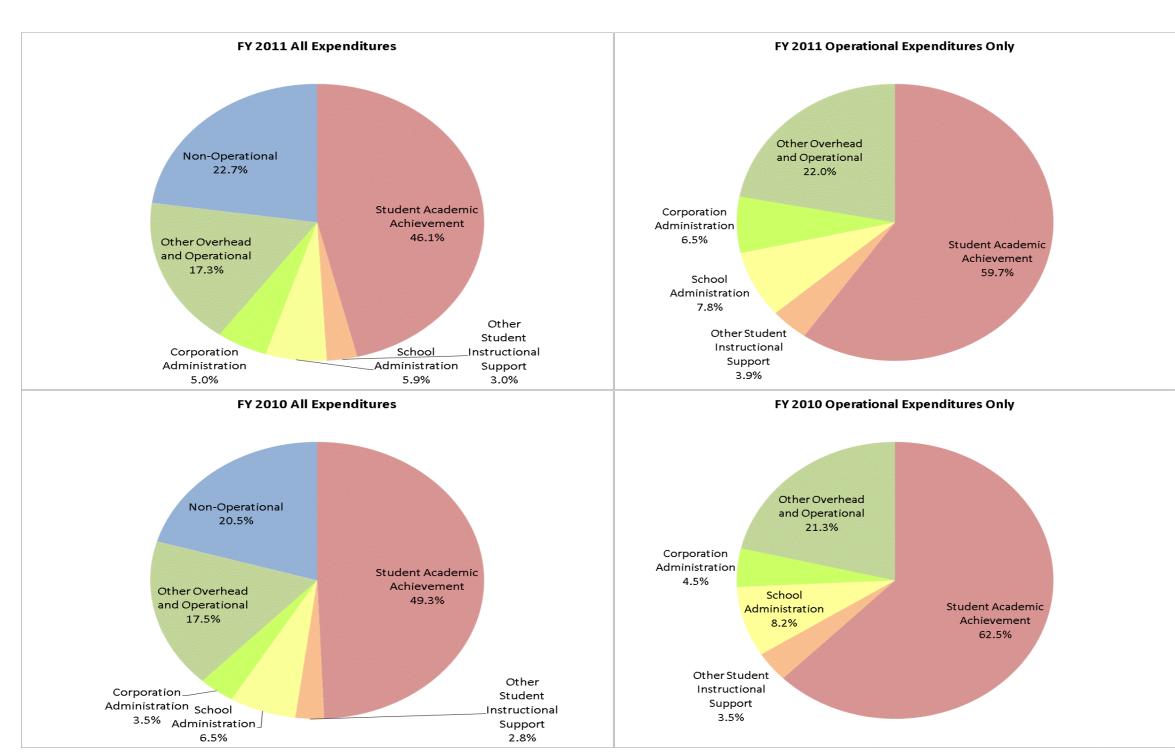

## School Corporation Expenditures by Expenditure Type Biannual Financial Report Data July 2010 - June 2011 Clarksville Com School Corp (1000)

|    |                                |              | FY01 % of Total |              | FY06 % of Total | F            | FY10 % of Total |              | FY11 % of Total |
|----|--------------------------------|--------------|-----------------|--------------|-----------------|--------------|-----------------|--------------|-----------------|
| )) | Student Instructional Category | FY 2001      | Exp             | FY 2006      | Exp             | FY 2010      | Exp             | FY 2011      | Exp             |
|    | Student Academic Achievement   | \$6,455,210  | 50.8%           | \$7,786,034  | 52.0%           | \$7,483,042  | 49.3%           | \$6,933,937  | 46.1%           |
|    | Student Instructional Support  | \$1,079,374  | 8.5%            | \$1,180,325  | 7.9%            | \$1,400,263  | 9.2%            | \$1,334,828  | 8.9%            |
|    | Overhead and Operational       | \$2,677,802  | 21.1%           | \$2,925,998  | 19.5%           | \$3,182,222  | 21.0%           | \$3,342,678  | 22.2%           |
|    | Nonoperational                 | \$2,486,800  | 19.6%           | \$3,075,858  | 20.5%           | \$3,102,347  | 20.5%           | \$3,419,388  | 22.7%           |
|    | Grand Total                    | \$12,699,186 |                 | \$14,968,216 |                 | \$15,167,874 |                 | \$15,030,831 |                 |