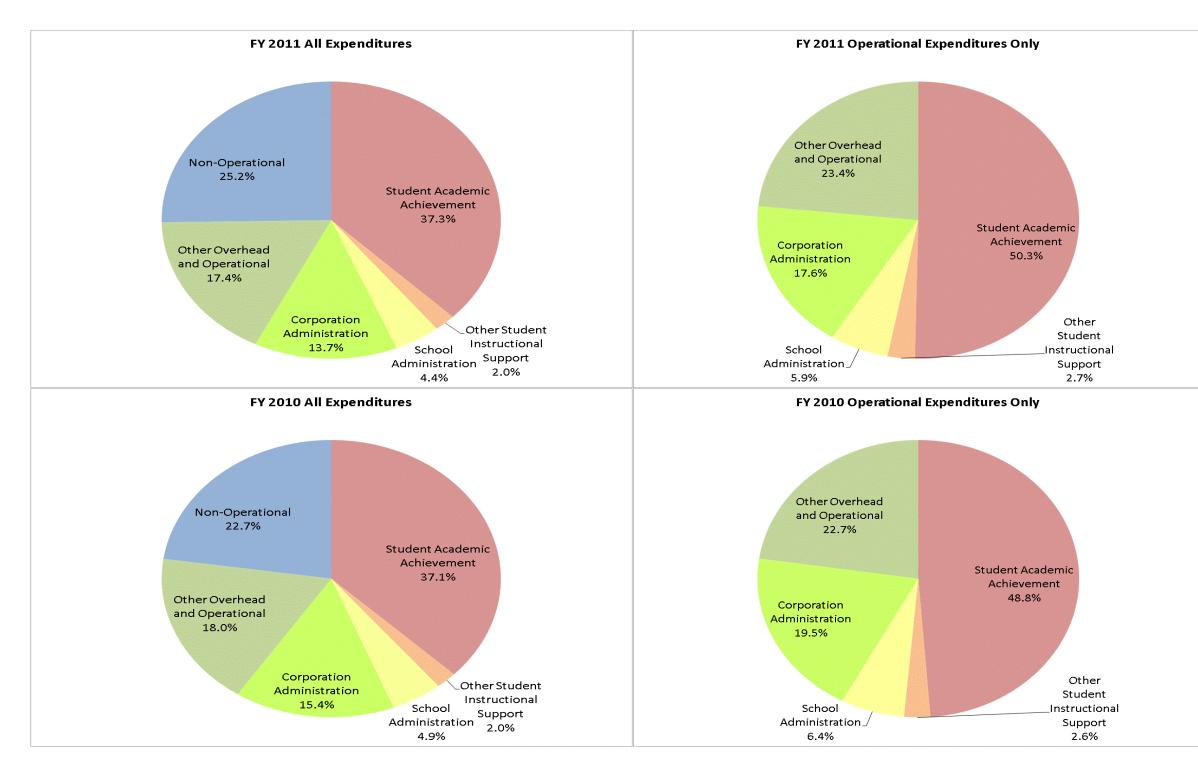

|                                | I            | FY01 % of Total |              | FY06 % of Total |              | FY10 % of Total |              | FY11 % of Total |
|--------------------------------|--------------|-----------------|--------------|-----------------|--------------|-----------------|--------------|-----------------|
| Student Instructional Category | FY 2001      | Exp             | FY 2006      | Ехр             | FY 2010      | Exp             | FY 2011      | Exp             |
| Student Academic Achievement   | \$12,271,464 | 45.3%           | \$19,344,698 | 35.4%           | \$23,926,569 | 37.1%           | \$23,951,171 | 37.3%           |
| Student Instructional Support  | \$1,703,808  | 6.3%            | \$2,988,959  | 5.5%            | \$4,433,494  | 6.9%            | \$4,123,797  | 6.4%            |
| Overhead and Operational       | \$5,931,888  | 21.9%           | \$17,834,072 | 32.6%           | \$21,477,841 | 33.3%           | \$19,967,001 | 31.1%           |
| Nonoperational                 | \$7,191,050  | 26.5%           | \$14,510,386 | 26.5%           | \$14,647,708 | 22.7%           | \$16,214,076 | 25.2%           |
| Grand Total                    | \$27,098,210 |                 | \$54,678,115 |                 | \$64,485,612 |                 | \$64,256,045 |                 |