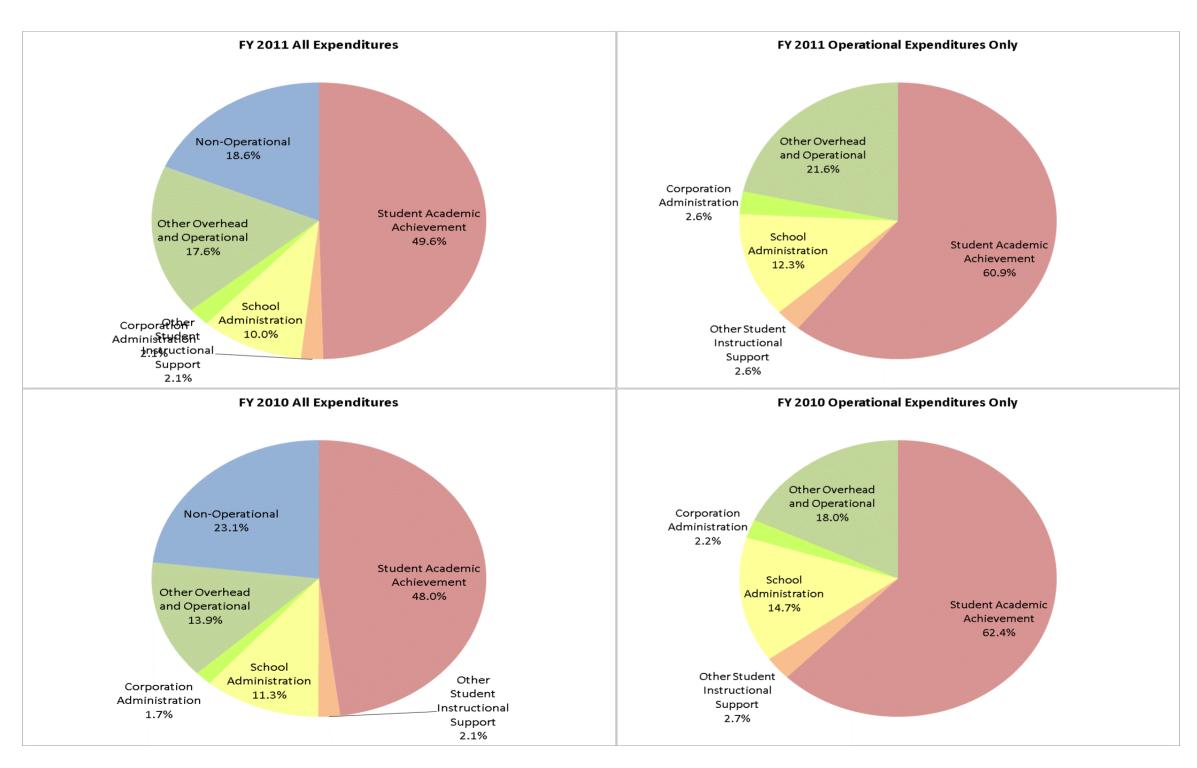

## **Christel House Academy (9380)**

|                                |         | FY01 % of Total |             | FY06 % of Total |             | FY10 % of Total |             | FY11 % of Total |  |
|--------------------------------|---------|-----------------|-------------|-----------------|-------------|-----------------|-------------|-----------------|--|
| Student Instructional Category | FY 2001 | Exp             | FY 2006     | Ехр             | FY 2010     | Ехр             | FY 2011     | Exp             |  |
| Student Academic Achievement   |         |                 | \$2,203,060 | 47.0%           | \$2,726,538 | 48.0%           | \$2,933,057 | 49.6%           |  |
| Student Instructional Support  |         |                 | \$388,908   | 8.3%            | \$760,602   | 13.4%           | \$716,635   | 12.1%           |  |
| Overhead and Operational       |         |                 | \$1,131,526 | 24.1%           | \$882,436   | 15.5%           | \$1,164,738 | 19.7%           |  |
| Nonoperational                 |         |                 | \$963,491   | 20.6%           | \$1,314,890 | 23.1%           | \$1,099,709 | 18.6%           |  |
| Grand Total                    |         |                 | \$4,686,984 |                 | \$5,684,466 |                 | \$5,914,138 |                 |  |

## School Corporation Expenditures by Expenditure Type Biannual Financial Report Data July 2010 - June 2011 Christel House Academy (9380)

|                                     |                                                                                                                                                                           |         |                               |                             |                               | 10 Year                  |                 |
|-------------------------------------|---------------------------------------------------------------------------------------------------------------------------------------------------------------------------|---------|-------------------------------|-----------------------------|-------------------------------|--------------------------|-----------------|
| Student Instructional Category      | Account                                                                                                                                                                   | FY 2001 | FY 2006                       | FY 2010                     | FY 2011                       | Increase 5 Year Increase | 1 Year Increase |
| Student Academic Achievement        |                                                                                                                                                                           |         |                               |                             |                               |                          |                 |
|                                     | 11050 Regular Programs; Full Day Kindergarten                                                                                                                             |         | \$38,493                      | 00.404.004                  | A4 700 700                    | -100%                    | 400/            |
|                                     | 11100 Regular Programs; Elementary                                                                                                                                        |         | \$1,496,194                   | \$2,161,264                 | \$1,769,799                   | 18%                      | -18%            |
|                                     | 11200 Regular Programs; Middle/Junior High                                                                                                                                |         |                               | ¢E0 272                     | \$300,331                     |                          | 405%            |
|                                     | 11300 Regular Programs; High School 12610 Learning Disability                                                                                                             |         | \$171,628                     | \$50,373<br>\$264,005       | \$254,336<br>\$351,080        | 105%                     | 33%             |
|                                     | 22130 Improvement of Instruction; Instructional Staff Training                                                                                                            |         | \$171,020<br>\$7,199          | \$76,373                    | \$551,060<br>\$58,278         | > 500%                   | -24%            |
|                                     | 22220 Library/Media Services; School Library                                                                                                                              |         | \$61,810                      | \$67,267                    | \$73,417                      | 19%                      | 9%              |
|                                     | 22360 Instruction, Related Technology; Network Support                                                                                                                    |         | \$46,778                      | \$107,255                   | \$125,816                     | 169%                     | 17%             |
|                                     | 26497 2007 Account Code - Teachers Retirement Fund                                                                                                                        |         | \$83,476                      | \$107,233                   | \$123,010                     | 10376                    | 17 /0           |
| Student Academic Achievement Total  | 20437 2007 Account Gode - Teachers Nethement Fund                                                                                                                         |         | \$1,905,577                   | \$2,726,538                 | \$2,933,057                   | 54%                      | 8%              |
| Charles the storestional Command    |                                                                                                                                                                           |         |                               |                             |                               |                          |                 |
| Student Instructional Support       | 21220 Guidance Services; Counseling Services                                                                                                                              |         |                               | \$119,959                   | \$126,519                     |                          | 5%              |
|                                     | 24100 Office of The Principal                                                                                                                                             |         | \$214,539                     | \$640,644                   | \$590,116                     | 175%                     | -8%             |
|                                     | 24900 Other Support Services, School Administration                                                                                                                       |         | \$139,200                     | φοτο,σττ                    | φοσο,11ο                      | -100%                    | 070             |
| Student Instructional Support Total |                                                                                                                                                                           |         | \$353,739                     | \$760,602                   | \$716,635                     | 103%                     | -6%             |
| Overhead and Operational            |                                                                                                                                                                           |         |                               |                             |                               |                          |                 |
| Overnead and Operational            | 23150 Board of Education; Legal Services                                                                                                                                  |         | \$6,624                       | \$1,253                     | \$1,019                       | -85%                     | -19%            |
|                                     | 23210 Executive Administration; Office of The Superintendent                                                                                                              |         | \$289,652                     | <b>V</b> 1,= <b>0</b> 0     | <b>41,010</b>                 | -100%                    | 1070            |
|                                     | 23220 Executive Administration; Community Relations                                                                                                                       |         | \$2,128                       |                             | \$975                         | -54%                     |                 |
|                                     | 25150 Fiscal Services; Payroll Services                                                                                                                                   |         | \$4,772                       | \$7,909                     | \$10,094                      | 112%                     | 28%             |
|                                     | 25160 Fiscal Services; Financial Accounting                                                                                                                               |         | \$39,212                      | \$59,478                    | \$71,912                      | 83%                      | 21%             |
|                                     | 25191 Other Fiscal Services; Refund of Revenue                                                                                                                            |         | \$517                         | \$19,737                    | \$30,385                      | > 500%                   | 54%             |
|                                     | 25195 Other Fiscal Services; Bank Account Service Charge                                                                                                                  |         | \$6                           | \$2,482                     | \$2,775                       | > 500%                   | 12%             |
|                                     | 25720 Personnel Services; Recruitment and Placement                                                                                                                       |         | \$11,608                      | \$3,472                     | \$9,579                       | -17%                     | 176%            |
|                                     | 26200 Operation and Maintenance of Plant Services; Maintenance of Buildings                                                                                               |         | \$348,152                     | \$296,737                   | \$451,010                     | 30%                      | 52%             |
|                                     | 26300 Operation and Maintenance of Plant Services; Maintenance of Grounds                                                                                                 |         | \$25,796                      | \$37,108                    | \$62,785                      | 143%                     | 69%             |
|                                     | 26400 Operation and Maintenance of Plant Services; Maintenance of Equipment                                                                                               |         | \$3,906                       | \$60                        | \$1,960                       | -50%                     | > 500%          |
|                                     | 26600 Operation and Maintenance of Plant Services; Security Services                                                                                                      |         |                               | \$6,925                     | \$14,425                      |                          | 108%            |
|                                     | 26700 Operation and Maintenance of Plant Services; Insurance                                                                                                              |         | \$45,355                      | \$35,287                    | \$3,723                       | -92%                     | -89%            |
|                                     | 27100 Student Transportation; Vehicle Operation                                                                                                                           |         | \$126,658                     |                             |                               | -100%                    |                 |
|                                     | 27300 Student Transportation; Vehicle Servicing and Maintenance                                                                                                           |         | \$14,261                      |                             |                               | -100%                    |                 |
|                                     | 27400 Student Transportation; Purchase of School Buses                                                                                                                    |         | \$13,000                      |                             |                               | -100%                    |                 |
|                                     | 27500 Student Transportation; Insurance on Buses                                                                                                                          |         | \$1,621                       |                             |                               | -100%                    |                 |
|                                     | 27700 Student Transportation; Contracted Transportation Services                                                                                                          |         | \$4,153                       | \$181,202                   | \$190,236                     | > 500%                   | 5%              |
|                                     | 27900 Student Transportation; Other Student Transportation Services                                                                                                       |         | \$5,120                       |                             |                               | -100%                    |                 |
|                                     | 31100 Food Services Operations; Service Area Direction                                                                                                                    |         | \$165,003                     | \$1,969                     | \$12,580                      | -92%                     | > 500%          |
|                                     | 31400 Food Services Operations; Food Purchases                                                                                                                            |         |                               | \$223,244                   | \$292,265                     |                          | 31%             |
| Overhead and Operational Total      | 31900 Other Food Services                                                                                                                                                 |         | \$6,449<br><b>\$1,113,994</b> | \$5,573<br><b>\$882,436</b> | \$9,016<br><b>\$1,164,738</b> | 40%<br><b>5%</b>         | 62%<br>32%      |
| Overnead and Operational Total      |                                                                                                                                                                           |         | ψ1,110,004                    | ψουΣ,4ου                    | ψ1,104,700                    | 370                      | 3270            |
| Nonoperational                      | 22000 Other Community Complex College                                                                                                                                     |         |                               | <b>AF 750</b>               | <b>AT 054</b>                 |                          | 0001            |
|                                     | 33990 Other Community Services; Other                                                                                                                                     |         |                               | \$5,756<br>\$2,400          | \$7,351<br>\$5,304            |                          | 28%             |
|                                     | 45100 Building Acquisition, Construction and Improvements                                                                                                                 |         | ¢000 040                      | \$2,199<br>\$824,715        | \$5,391<br>\$569,321          | -34%                     | 145%<br>-31%    |
|                                     | 45500 Facilities Acquisition and Construction; Rent of Buildings, Facilities, and Equipment 46000 Facilities Acquisition and Construction; Purchase of Moveable Equipment |         | \$869,019<br>\$94,472         | \$482,221                   | \$509,321<br>\$517,646        | -34%<br>448%             | -31%<br>7%      |
|                                     | 52200 Debt Services; Interest on Debt; Temporary Loans                                                                                                                    |         | <b>\$94,472</b>               | \$40Z,ZZ1                   | \$517,046<br>\$0              | 440 %                    | 170             |
| Nonoperational Total                |                                                                                                                                                                           |         | \$963,491                     | \$1,314,890                 | \$1,099,709                   | 14%                      | -16%            |
| Prorated By Fund                    |                                                                                                                                                                           |         |                               |                             |                               |                          |                 |
| 1 Totaled by I alla                 | 26491 2007 Account Code - PERF                                                                                                                                            |         | \$22,377                      |                             |                               |                          |                 |
|                                     | 26492 2007 Account Code - Social Security                                                                                                                                 |         | \$119,525                     |                             |                               |                          |                 |
|                                     | 26493 2007 Account Code - Workmen's Compensation                                                                                                                          |         | \$7,766                       |                             |                               |                          |                 |
|                                     | 26494 2007 Account Code - Group Insurance                                                                                                                                 |         | \$185,850                     |                             |                               |                          |                 |
|                                     |                                                                                                                                                                           |         | ψ.00,000                      |                             |                               |                          |                 |