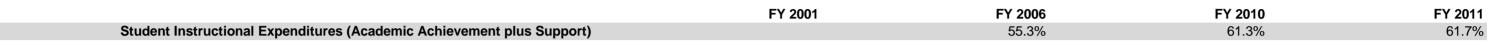

## **Christel House Academy (9380)**

|                                |         | FY01 % of Total |             | FY06 % of Total |             | FY10 % of Total |             | FY11 % of Total |  |
|--------------------------------|---------|-----------------|-------------|-----------------|-------------|-----------------|-------------|-----------------|--|
| Student Instructional Category | FY 2001 | Exp             | FY 2006     | Ехр             | FY 2010     | Ехр             | FY 2011     | Exp             |  |
| Student Academic Achievement   |         |                 | \$2,203,060 | 47.0%           | \$2,726,538 | 48.0%           | \$2,933,057 | 49.6%           |  |
| Student Instructional Support  |         |                 | \$388,908   | 8.3%            | \$760,602   | 13.4%           | \$716,635   | 12.1%           |  |
| Overhead and Operational       |         |                 | \$1,131,526 | 24.1%           | \$882,436   | 15.5%           | \$1,164,738 | 19.7%           |  |
| Nonoperational                 |         |                 | \$963,491   | 20.6%           | \$1,314,890 | 23.1%           | \$1,099,709 | 18.6%           |  |
| Grand Total                    |         |                 | \$4,686,984 |                 | \$5,684,466 |                 | \$5,914,138 |                 |  |