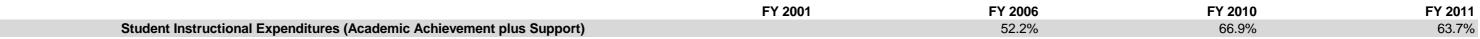

## **Charter School of the Dunes (9310)**

|                                |         | FY01 % of Total |             | FY06 % of Total | F           | Y10 % of Total | F           | FY11 % of Total |
|--------------------------------|---------|-----------------|-------------|-----------------|-------------|----------------|-------------|-----------------|
| Student Instructional Category | FY 2001 | Exp             | FY 2006     | Exp             | FY 2010     | Ехр            | FY 2011     | Exp             |
| Student Academic Achievement   |         |                 | \$1,853,987 | 43.2%           | \$1,994,746 | 56.8%          | \$2,032,503 | 56.0%           |
| Student Instructional Support  |         |                 | \$388,919   | 9.1%            | \$356,835   | 10.2%          | \$279,329   | 7.7%            |
| Overhead and Operational       |         |                 | \$1,208,038 | 28.1%           | \$888,942   | 25.3%          | \$891,711   | 24.6%           |
| Nonoperational                 |         |                 | \$842,390   | 19.6%           | \$273,540   | 7.8%           | \$422,908   | 11.7%           |
| Grand Total                    |         |                 | \$4,293,335 |                 | \$3,514,062 |                | \$3,626,451 |                 |