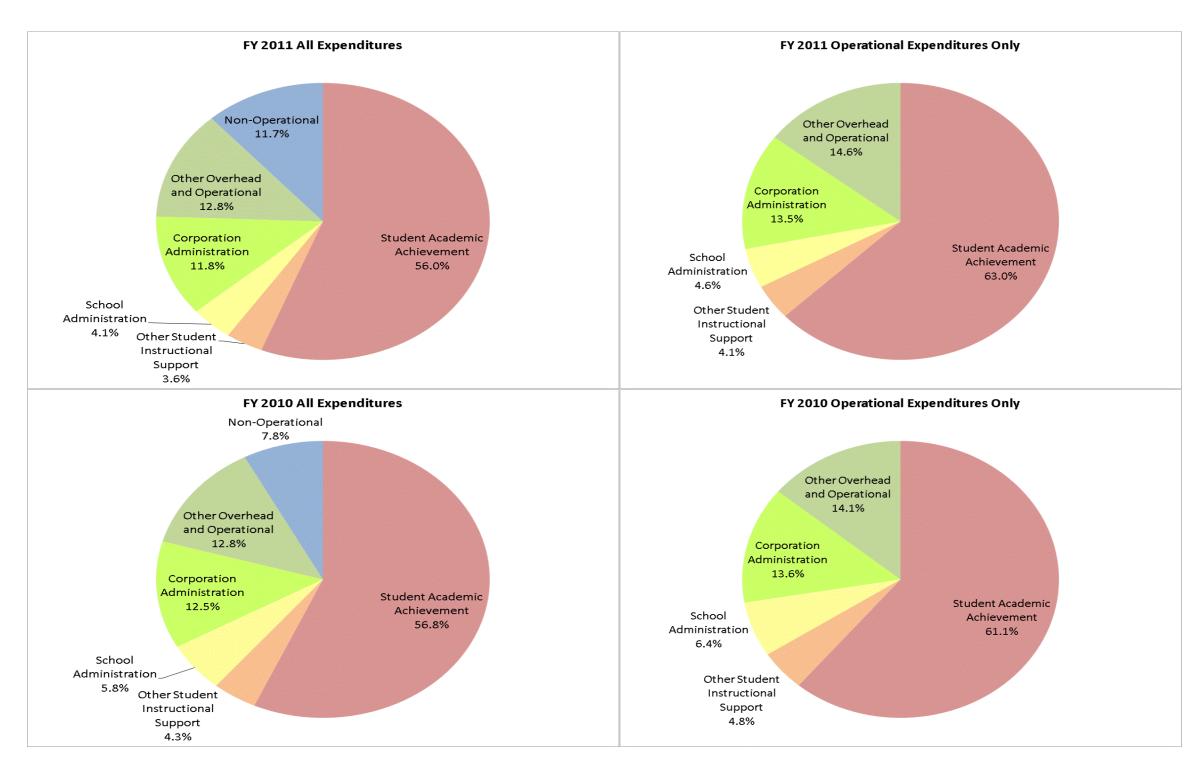

## **Charter School of the Dunes (9310)**

|                                |         | FY01 % of Total |             | FY06 % of Total | F           | Y10 % of Total | F           | FY11 % of Total |
|--------------------------------|---------|-----------------|-------------|-----------------|-------------|----------------|-------------|-----------------|
| Student Instructional Category | FY 2001 | Exp             | FY 2006     | Exp             | FY 2010     | Ехр            | FY 2011     | Exp             |
| Student Academic Achievement   |         |                 | \$1,853,987 | 43.2%           | \$1,994,746 | 56.8%          | \$2,032,503 | 56.0%           |
| Student Instructional Support  |         |                 | \$388,919   | 9.1%            | \$356,835   | 10.2%          | \$279,329   | 7.7%            |
| Overhead and Operational       |         |                 | \$1,208,038 | 28.1%           | \$888,942   | 25.3%          | \$891,711   | 24.6%           |
| Nonoperational                 |         |                 | \$842,390   | 19.6%           | \$273,540   | 7.8%           | \$422,908   | 11.7%           |
| Grand Total                    |         |                 | \$4,293,335 |                 | \$3,514,062 |                | \$3,626,451 |                 |