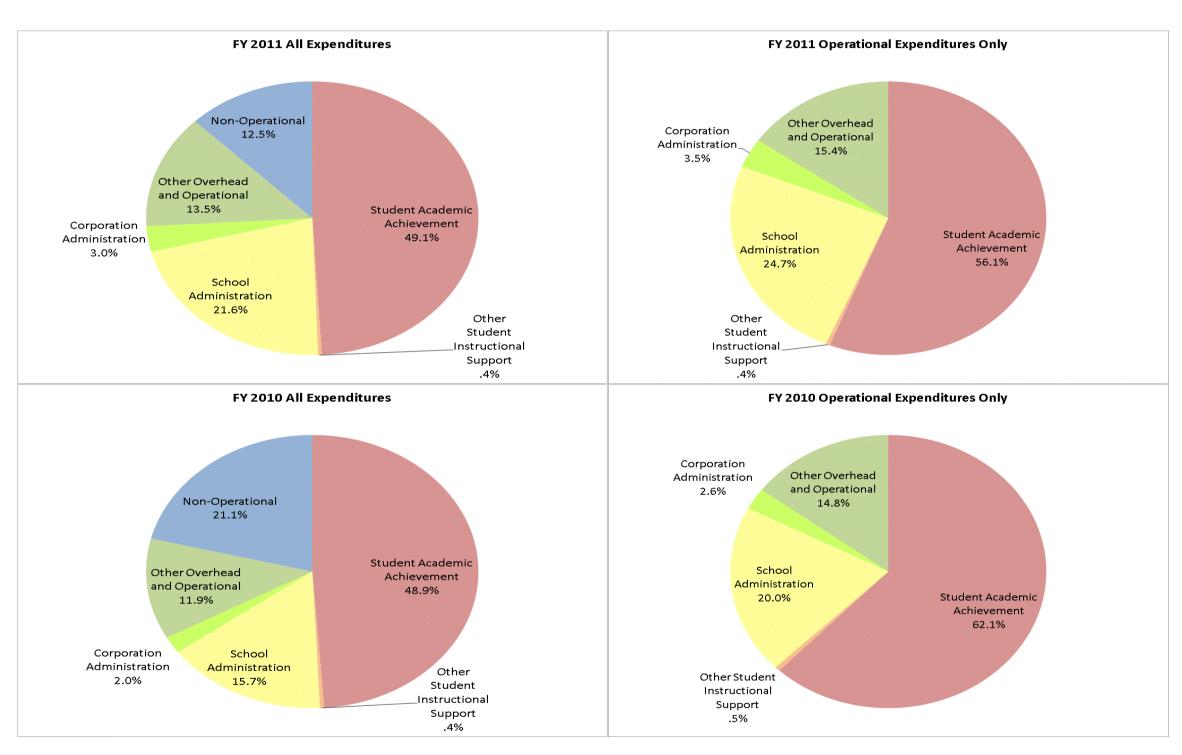

## **Charles A Tindley Accelerated Schl (9445)**

|                                | FY0     | FY01 % of Total |             | FY06 % of Total |             | FY10 % of Total |             | FY11 % of Total |  |
|--------------------------------|---------|-----------------|-------------|-----------------|-------------|-----------------|-------------|-----------------|--|
| Student Instructional Category | FY 2001 | Exp             | FY 2006     | Exp             | FY 2010     | Exp             | FY 2011     | Ехр             |  |
| Student Academic Achievement   |         |                 | \$999,713   | 42.7%           | \$2,060,885 | 48.9%           | \$2,014,443 | 49.1%           |  |
| Student Instructional Support  |         |                 | \$480,200   | 20.5%           | \$679,745   | 16.1%           | \$900,930   | 22.0%           |  |
| Overhead and Operational       |         |                 | \$442,872   | 18.9%           | \$586,748   | 13.9%           | \$676,433   | 16.5%           |  |
| Nonoperational                 |         |                 | \$417,981   | 17.9%           | \$890,937   | 21.1%           | \$511,936   | 12.5%           |  |
| Grand Total                    |         |                 | \$2,340,765 |                 | \$4,218,315 |                 | \$4,103,743 |                 |  |

## School Corporation Expenditures by Expenditure Type Biannual Financial Report Data July 2010 - June 2011 Charles A Tindley Accelerated Schl (9445)

| Student Instructional Category      | Account                                                                                             | FY 2001 | FY 2006                     | FY 2010                      | FY 2011                      | 10 Year<br>Increase 5 Year Increase | 1 Year Increase   |
|-------------------------------------|-----------------------------------------------------------------------------------------------------|---------|-----------------------------|------------------------------|------------------------------|-------------------------------------|-------------------|
| Student Academic Achievement        |                                                                                                     |         |                             |                              |                              |                                     |                   |
|                                     | 11200 Regular Programs; Middle/Junior High                                                          |         | \$277,349                   | \$985,893                    | \$983,974                    | 255%                                | 0%                |
|                                     | 11300 Regular Programs; High School                                                                 |         | \$494,801                   | \$795,907                    | \$840,175                    | 70%                                 | 6%                |
|                                     | 12610 Learning Disability                                                                           |         |                             | \$131,511                    | \$143,542                    |                                     | 9%                |
|                                     | 17900 Payments to Other Governmental Units Within State; Other                                      |         | \$24,629                    |                              |                              | -100%                               |                   |
|                                     | 22120 Improvement of Instruction; Instruction and Curriculum Development                            |         | \$6,500                     | \$2,964                      | \$1,269                      | -80%                                | -57%              |
|                                     | 22130 Improvement of Instruction; Instructional Staff Training                                      |         | \$30,981                    | \$80,772                     | \$10,546                     | -66%                                | -87%              |
|                                     | 22360 Instruction, Related Technology; Network Support                                              |         | \$37,115                    | \$63,838                     | \$34,937                     | -6%                                 | -45%              |
|                                     | 26497 2007 Account Code - Teachers Retirement Fund                                                  |         | \$35,791                    | •                            |                              |                                     |                   |
| Student Academic Achievement Total  |                                                                                                     |         | \$907,165                   | \$2,060,885                  | \$2,014,443                  | 122%                                | -2%               |
| Student Instructional Support       |                                                                                                     |         |                             |                              |                              |                                     |                   |
|                                     | 21220 Guidance Services; Counseling Services                                                        |         | \$61,750                    | \$16,860                     | \$14,570                     | -76%                                | -14%              |
|                                     | 21310 Health Services; Service Area Direction                                                       |         |                             | \$387                        |                              |                                     | -100%             |
|                                     | 24100 Office of The Principal                                                                       |         | \$156,047                   | \$662,497                    | \$886,360                    | 468%                                | 34%               |
|                                     | 24900 Other Support Services, School Administration                                                 |         | \$212,624                   |                              |                              | -100%                               |                   |
| Student Instructional Support Total |                                                                                                     |         | \$430,421                   | \$679,745                    | \$900,930                    | 109%                                | 33%               |
| Overhead and Operational            |                                                                                                     |         |                             |                              |                              |                                     |                   |
| Overhead and Operational            | 23150 Board of Education; Legal Services                                                            |         | \$5,178                     |                              |                              | -100%                               |                   |
|                                     | 23220 Executive Administration; Community Relations                                                 |         | \$28,856                    | \$1,285                      | \$23,053                     | -20%                                | > 500%            |
|                                     | 25150 Fiscal Services; Payroll Services                                                             |         | \$2,924                     | \$6,000                      | \$6,295                      | 115%                                | 5%                |
|                                     | 25160 Fiscal Services; Financial Accounting                                                         |         | \$29,738                    | \$71,200                     | \$58,400                     | 96%                                 | -18%              |
|                                     | 25191 Other Fiscal Services; Refund of Revenue                                                      |         | \$5,528                     | \$2,717                      | \$26,256                     | 375%                                | > 500%            |
|                                     | 25195 Other Fiscal Services; Bank Account Service Charge                                            |         | \$670                       | \$1,144                      | \$1,231                      | 84%                                 | 8%                |
|                                     | 25720 Personnel Services; Recruitment and Placement                                                 |         | \$2,073                     | \$2,444                      | \$9,219                      | 345%                                | 277%              |
|                                     | 26200 Operation and Maintenance of Plant Services; Maintenance of Buildings                         |         | \$185,484                   | \$261,324                    | \$326,402                    | <b>76</b> %                         | 25%               |
|                                     | 26300 Operation and Maintenance of Plant Services; Maintenance of Grounds                           |         | \$14,626                    | \$8,720                      | \$12,575                     | -14%                                | 44%               |
|                                     | 26400 Operation and Maintenance of Plant Services; Maintenance of Equipment                         |         | \$11,582                    | \$1,600                      | \$85                         | -99%                                | -95%              |
|                                     | 26499 2007 Account Code - Other                                                                     |         | \$5,574                     |                              |                              |                                     |                   |
|                                     | 26600 Operation and Maintenance of Plant Services; Security Services                                |         | \$17,294                    | \$28,913                     | \$36,409                     | 111%                                | 26%               |
|                                     | 26700 Operation and Maintenance of Plant Services; Insurance                                        |         | \$41,885                    | \$43,939                     | \$36,517                     | -13%                                | -17%              |
|                                     | 27700 Student Transportation; Contracted Transportation Services                                    |         | \$10,560                    | \$8,100                      | \$13,624                     | 29%                                 | 68%               |
|                                     | 31100 Food Services Operations; Service Area Direction                                              |         |                             | \$12,054                     | ¢4.050                       |                                     | -100%             |
|                                     | 31200 Food Services Operations; Food Preparation and Dispensing                                     |         | ¢70 500                     | \$853                        | \$1,852<br>\$407.035         | 269/                                | 117%              |
|                                     | 31400 Food Services Operations; Food Purchases 31900 Other Food Services                            |         | \$79,509<br>\$4,300         | \$125,233<br>\$44,223        | \$107,925<br>\$16,580        | 36%                                 | -14%              |
| Overhead and Operational Total      | 31900 Other Food Services                                                                           |         | \$1,390<br><b>\$442,872</b> | \$11,223<br><b>\$586,748</b> | \$16,589<br><b>\$676,433</b> | > 500%<br>53%                       | 48%<br><b>15%</b> |
| Overmoud und Operational Total      |                                                                                                     |         | ψ++ <b>2</b> , <b>0</b> 12  | ψοσο,1 4 <b>σ</b>            | ψ010,100                     | 3370                                | 1070              |
| Nonoperational                      |                                                                                                     |         |                             |                              |                              |                                     |                   |
|                                     | 33400 Athletic Coaches                                                                              |         | \$200                       | <b>***</b>                   | A444.00                      | -100%                               |                   |
|                                     | 33990 Other Community Services; Other                                                               |         | \$15,984                    | \$82,285                     | \$144,260                    | > 500%                              | 75%               |
|                                     | 45100 Building Acquisition, Construction and Improvements                                           |         | \$30,952<br>\$0.043         | \$102,043<br>\$44,836        | \$36,735<br>\$40,003         | 19%                                 | -64%              |
|                                     | 45500 Facilities Acquisition and Construction; Rent of Buildings, Facilities, and Equipment         |         | \$9,913<br>\$137,051        | \$41,826<br>\$341,768        | \$49,992<br>\$88,166         | 404%                                | 20%               |
|                                     | 46000 Facilities Acquisition and Construction; Purchase of Moveable Equipment                       |         | \$137,951<br>\$23,708       | \$341,768<br>\$140,334       | \$88,166<br>\$140,231        | -36%<br>401%                        | -74%<br>0%        |
|                                     | 51100 Debt Services; Principal on Debt; Bonds 52100 Debt Services; Interest on Debt; Bonds          |         | \$23,798<br>\$26,847        | \$119,331                    | \$119,331                    | 401%<br>-100%                       | U%                |
|                                     | 52100 Debt Services; Interest on Debt; Bonds 52200 Debt Services; Interest on Debt; Temporary Loans |         | \$26,647<br>\$172,336       | \$194,207                    | \$68,452                     | -100%                               | -65%              |
|                                     | 54200 Common School Fund; Principal                                                                 |         | Ψ172,330                    | \$5,612                      | <b>400,432</b>               | -00 /0                              | -100%             |
|                                     | 54250 Common School Fund; Interest                                                                  |         |                             | \$3,864                      |                              |                                     | -100%             |
|                                     | 60700 Nonprogramed Charges; Scholarships                                                            |         |                             | Ψο,οοι                       | \$5,000                      |                                     |                   |
| Nonoperational Total                |                                                                                                     |         | \$417,981                   | \$890,937                    | \$511,936                    | 22%                                 | -43%              |
| Prorated By Fund                    |                                                                                                     |         |                             |                              |                              |                                     |                   |
|                                     |                                                                                                     |         | \$12,186                    |                              |                              |                                     |                   |
| 1 Totaled by Fulla                  | 26491 2007 Account Code - PERF                                                                      |         | 312.100                     |                              |                              |                                     |                   |
| 1 Toracea by Fund                   | 26491 2007 Account Code - PERF<br>26492 2007 Account Code - Social Security                         |         |                             |                              |                              |                                     |                   |
| 1 Toracea By Fund                   | 26492 2007 Account Code - Social Security                                                           |         | \$66,886                    |                              |                              |                                     |                   |
| 1 Torated by Fund                   |                                                                                                     |         |                             |                              |                              |                                     |                   |