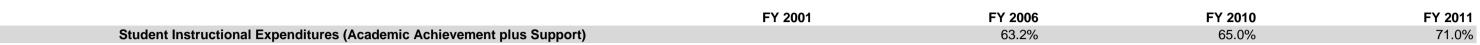

## **Charles A Tindley Accelerated Schl (9445)**

|                                | FY0     | FY01 % of Total |             | FY06 % of Total |             | FY10 % of Total |             | FY11 % of Total |  |
|--------------------------------|---------|-----------------|-------------|-----------------|-------------|-----------------|-------------|-----------------|--|
| Student Instructional Category | FY 2001 | Exp             | FY 2006     | Exp             | FY 2010     | Exp             | FY 2011     | Ехр             |  |
| Student Academic Achievement   |         |                 | \$999,713   | 42.7%           | \$2,060,885 | 48.9%           | \$2,014,443 | 49.1%           |  |
| Student Instructional Support  |         |                 | \$480,200   | 20.5%           | \$679,745   | 16.1%           | \$900,930   | 22.0%           |  |
| Overhead and Operational       |         |                 | \$442,872   | 18.9%           | \$586,748   | 13.9%           | \$676,433   | 16.5%           |  |
| Nonoperational                 |         |                 | \$417,981   | 17.9%           | \$890,937   | 21.1%           | \$511,936   | 12.5%           |  |
| Grand Total                    |         |                 | \$2,340,765 |                 | \$4,218,315 |                 | \$4,103,743 |                 |  |