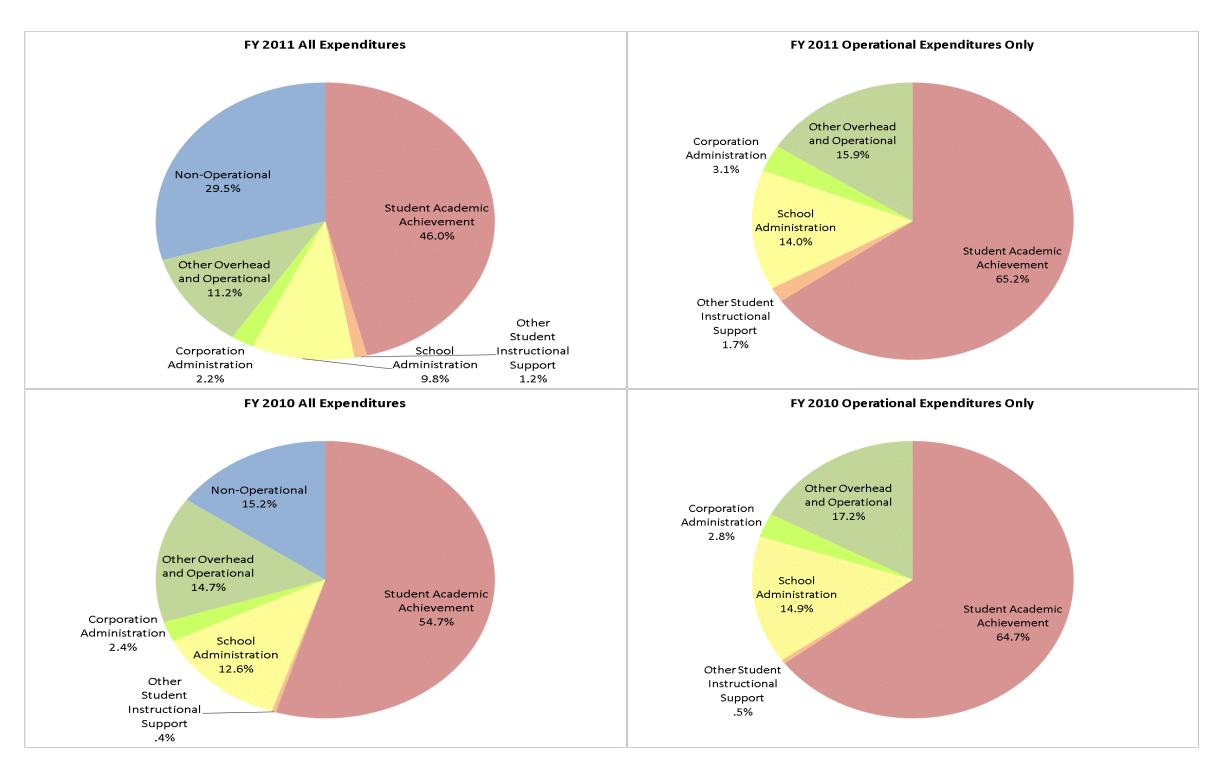

## **Challenge Foundation Academy (9645)**

|                                | FY      | 01 % of Total | FY        | 06 % of Total | FY          | 10 % of Total | I           | FY11 % of Total |
|--------------------------------|---------|---------------|-----------|---------------|-------------|---------------|-------------|-----------------|
| Student Instructional Category | FY 2001 | Exp           | FY 2006   | Exp           | FY 2010     | Exp           | FY 2011     | Exp             |
| Student Academic Achievement   |         |               | \$27,423  | 14.2%         | \$2,005,568 | 54.7%         | \$2,324,843 | 46.0%           |
| Student Instructional Support  |         |               | \$88,673  | 45.8%         | \$475,678   | 13.0%         | \$558,129   | 11.0%           |
| Overhead and Operational       |         |               | \$37,185  | 19.2%         | \$625,088   | 17.1%         | \$677,587   | 13.4%           |
| Nonoperational                 |         |               | \$40,119  | 20.7%         | \$558,388   | 15.2%         | \$1,490,965 | 29.5%           |
| Grand Total                    |         |               | \$193,400 |               | \$3,664,723 |               | \$5,051,525 |                 |