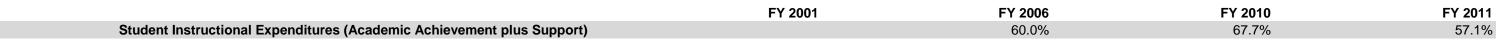

## **Challenge Foundation Academy (9645)**

|                                | FY      | 01 % of Total | FY        | 06 % of Total | FY          | 10 % of Total | I           | FY11 % of Total |
|--------------------------------|---------|---------------|-----------|---------------|-------------|---------------|-------------|-----------------|
| Student Instructional Category | FY 2001 | Exp           | FY 2006   | Exp           | FY 2010     | Exp           | FY 2011     | Exp             |
| Student Academic Achievement   |         |               | \$27,423  | 14.2%         | \$2,005,568 | 54.7%         | \$2,324,843 | 46.0%           |
| Student Instructional Support  |         |               | \$88,673  | 45.8%         | \$475,678   | 13.0%         | \$558,129   | 11.0%           |
| Overhead and Operational       |         |               | \$37,185  | 19.2%         | \$625,088   | 17.1%         | \$677,587   | 13.4%           |
| Nonoperational                 |         |               | \$40,119  | 20.7%         | \$558,388   | 15.2%         | \$1,490,965 | 29.5%           |
| Grand Total                    |         |               | \$193,400 |               | \$3,664,723 |               | \$5,051,525 |                 |