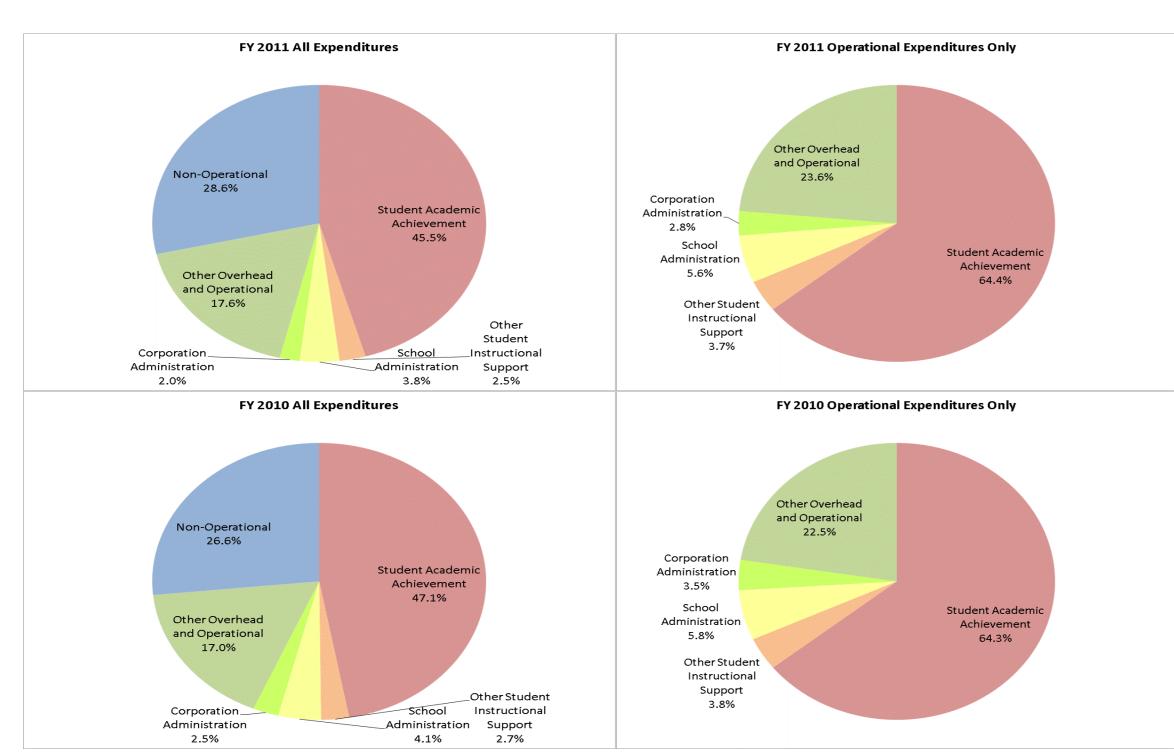

|   |                                |              | FY01 % of Total |              | FY06 % of Total |              | FY10 % of Total |              | FY11 % of Total |
|---|--------------------------------|--------------|-----------------|--------------|-----------------|--------------|-----------------|--------------|-----------------|
|   | Student Instructional Category | FY 2001      | Exp             | FY 2006      | Exp             | FY 2010      | Exp             | FY 2011      | Ехр             |
| [ | Student Academic Achievement   | \$24,113,084 | 47.3%           | \$33,385,617 | 50.5%           | \$34,973,648 | 47.1%           | \$33,547,851 | 45.5%           |
|   | Student Instructional Support  | \$2,857,442  | 5.6%            | \$3,919,851  | 5.9%            | \$5,085,544  | 6.9%            | \$4,683,717  | 6.4%            |
|   | Overhead and Operational       | \$9,602,945  | 18.8%           | \$12,537,589 | 19.0%           | \$14,452,913 | 19.5%           | \$14,423,596 | 19.6%           |
|   | Nonoperational                 | \$14,421,031 | 28.3%           | \$16,256,411 | 24.6%           | \$19,723,281 | 26.6%           | \$21,055,372 | 28.6%           |
| [ | Grand Total                    | \$50,994,501 |                 | \$66,099,468 |                 | \$74,235,386 |                 | \$73,710,536 |                 |