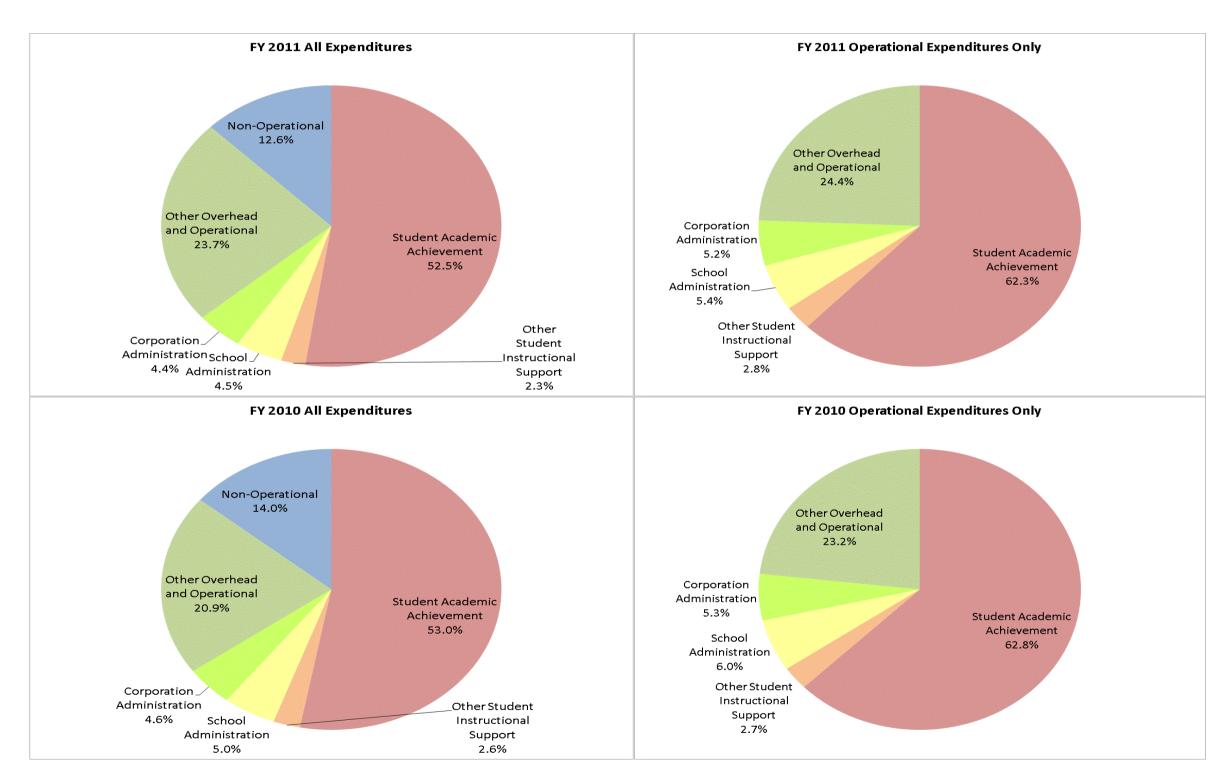

## **Caston School Corporation (2650)**

|                                |             | FY01 % of Total |             | FY06 % of Total | F'          | Y10 % of Total | F           | Y11 % of Total |
|--------------------------------|-------------|-----------------|-------------|-----------------|-------------|----------------|-------------|----------------|
| Student Instructional Category | FY 2001     | Exp             | FY 2006     | Exp             | FY 2010     | Exp            | FY 2011     | Exp            |
| Student Academic Achievement   | \$3,320,168 | 56.1%           | \$3,447,101 | 50.5%           | \$4,257,911 | 53.0%          | \$4,001,384 | 52.5%          |
| Student Instructional Support  | \$368,348   | 6.2%            | \$454,312   | 6.7%            | \$609,893   | 7.6%           | \$520,742   | 6.8%           |
| Overhead and Operational       | \$1,357,211 | 22.9%           | \$1,770,643 | 25.9%           | \$2,044,484 | 25.4%          | \$2,146,544 | 28.1%          |
| Nonoperational                 | \$869,285   | 14.7%           | \$1,153,613 | 16.9%           | \$1,126,535 | 14.0%          | \$957,984   | 12.6%          |
| Grand Total                    | \$5,915,011 |                 | \$6,825,668 |                 | \$8,038,823 |                | \$7,626,654 |                |